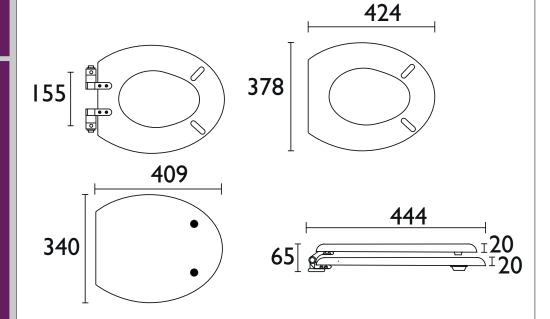

t Close Hinge White Gloss



| Specification                    |             |
|----------------------------------|-------------|
| Finish:                          | White Gloss |
| Weight (kg):                     | 3.00        |
| Weight Including Packaging (kg): | 3.48        |
| Assembly Required:               | Yes         |
| Fixings Included:                | Yes         |

Dimensions (measurements in mm)

#### Features:

- 2 Year Guarantee
- Hinges adjust and seat will fit all British Standard WC's

#### Additional Information:

- Available in a variety of colour finishes like Graphite or Walnut
- Have you seen our High Level
  Cisterns? They offer a traditional look,
  with a long chain pull rather than a
  cistern lever... Search WC's and Bidets
  to see the complete ranges.



## TECHNICAL DATA SHEET