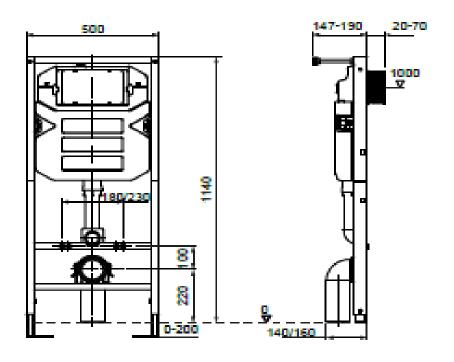

## FS04RAK12C

| 1140 x 500 mm                                  |
|------------------------------------------------|
| Thickness of cistern 120 mm                    |
| Leg supports adjustable from 0-200 mm          |
| Fully insulated against condensation and noise |
| Protection plug for flush pipe                 |
| Fit 180/230 mm Bolt Pan Centres                |
| 6/3 Litres 4.5/3 Litres or 4/2 Litres          |
| FSRAKCP8C or FS04RAKCPM8C                      |
| 16.6 kg                                        |
| 5 Years                                        |
|                                                |

Dimensions: All measurements are in millimeters and are subject to normal manufacturing variations.

Note: Due to a continuing development programme to improve design and performance, the manufacturer reserves all rights to vary specifications without prior informations. Please note accessories are for photographic use only.