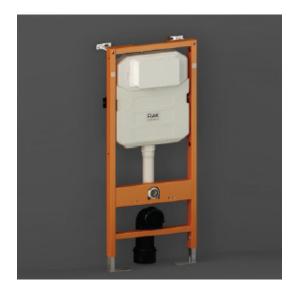

## **Floor Standing Cistern Frame**

for Wall Hung Pans

## FS04RAK12C

| 1140 x 500 mm                                  |
|------------------------------------------------|
| Thickness of cistern 120 mm                    |
| Leg supports adjustable from 0-200 mm          |
| Fully insulated against condensation and noise |
| Protection plug for flush pipe                 |
| Fit 180/230 mm Bolt Pan Centres                |
| 6/3 Litres 4.5/3 Litres or 4/2 Litres          |
| FSRAKCP8C or FS04RAKCPM8C                      |
| 16.6 kg                                        |
| 5 Years                                        |
|                                                |