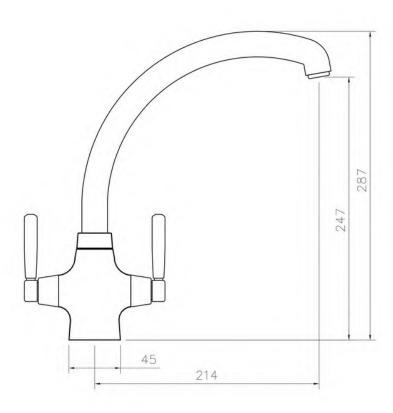

| Overall Height (mm)                          | 287                    |
|----------------------------------------------|------------------------|
| Spout Reach (mm)                             | 214                    |
| Spout Height (mm)                            | 247                    |
| Spout Rotation Range                         | 360°                   |
| Handle Type                                  | Dual Lever             |
| Colour                                       | Chrome                 |
| Bar Pressure Suitability                     | All Pressure           |
| Min. Bar Pressure                            | 0.20                   |
| Max. Bar Pressure                            | 5.50                   |
| Mixed Flow Rate at 3 Bar<br>Pressure (I/min) | 30.62                  |
| Flow Type                                    | Dual Flow              |
| Recommended Hot Water<br>Temperature         | 46°C                   |
| Maximum Hot Water Temperature                | 70°C                   |
| Handle Control                               | Quarter Turn           |
| Centre Distance (mm)                         | -                      |
| Cartridge Type                               | Ceramic Disc Cartridge |
| Aerator Type                                 | Flow Straightener      |
| Inlet Pipes                                  | Copper Rigid Tubes     |
| Anti-Splash Spout                            | No                     |
| Pull Out Spray                               | No                     |
| WRAS Approved                                | No                     |
| Product Code                                 | TVB1CM/                |
| Barcode                                      | 5015834046761          |

## **Technical Drawing**