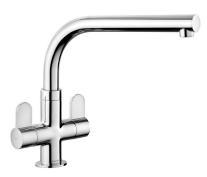

## SALORNO DUAL LEVER TAP CHROME

A modern, minimalist design with flair, the Salorno kitchen tap features paddle design levers with quarter turn handle action which provides precise flow control, available in two finishes; chrome and brushed.