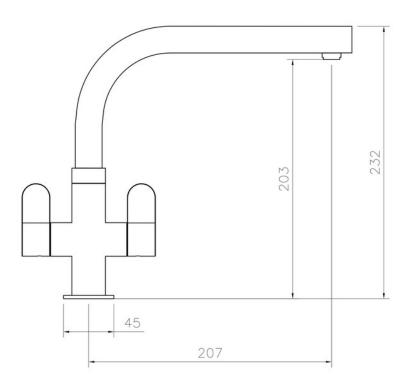

- Suitable for all pressure water systems
- Featuring an anti-splash spout with honeycomb aerator design which mixes air with water to emit a water flow with no splash

| Overall Height (mm)                          | 232                           |
|----------------------------------------------|-------------------------------|
| Spout Reach (mm)                             | 207                           |
| Spout Height (mm)                            | 203                           |
| Spout Rotation Range                         | 360°                          |
| Handle Type                                  | Dual Lever                    |
| Colour                                       | Chrome                        |
| Bar Pressure Suitability                     | All Pressure                  |
| Min. Bar Pressure                            | 0.40                          |
| Max. Bar Pressure                            | 5.50                          |
| Mixed Flow Rate at 3 Bar<br>Pressure (I/min) | 17.33                         |
| Flow Type                                    | Single Flow                   |
| Recommended Hot Water<br>Temperature         | 46°C                          |
| Maximum Hot Water Temperature                | 70°C                          |
| Handle Control                               | Quarter Turn                  |
| Centre Distance (mm)                         | -                             |
| Cartridge Type                               | Ceramic Disc Cartridge        |
| Aerator Type                                 | Honeycomb Aerator             |
| Inlet Pipes                                  | 1/2" Stainless Flexible Hoses |
| Anti-Splash Spout                            | Yes                           |
| Pull Out Spray                               | No                            |
| WRAS Approved                                | No                            |
| Product Code                                 | TSN1CM/                       |
| Barcode                                      | 5015834048222                 |

## SALORNO DUAL LEVER TAP CHROME

TSN1CM/

RANGEMaster sinks & taps

**Technical Drawing** 

Date of download: September 03, 2022

AGA Rangemaster continuously seeks improvements in specification, design and production of products and thus, alterations take place periodically. Whilst every effort is made to produce up to date resources, the information included here is intended as a guide. Always refer to the installation instructions when fitting, installation work should be completed by a professional tradesman.