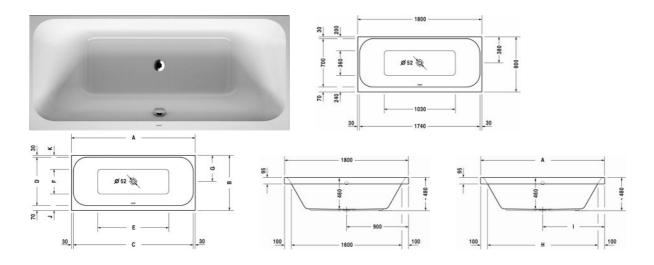

| Bathtub                                                                                                                                                                      | Dimension     | Weight    | Order number    |
|------------------------------------------------------------------------------------------------------------------------------------------------------------------------------|---------------|-----------|-----------------|
| rectangle, with two backrest slopes, sanitary acrylic , Filling capacity 180 l , water level 355 mm                                                                          |               |           |                 |
| Colors                                                                                                                                                                       |               |           |                 |
| 00 White Alpin                                                                                                                                                               |               |           |                 |
| Variant                                                                                                                                                                      |               |           |                 |
| built-in, Basic model                                                                                                                                                        | 1800 x 800 mm | 39.000 kg | 700314000000000 |
| Suitable products                                                                                                                                                            |               |           |                 |
| Bathtub anchors for mounting and support of bathtubs and shower trays, 3 pieces,                                                                                             |               |           | 790103          |
| Rubber profile for noise reduction, length: 3300 mm, Width: 70 mm,                                                                                                           |               |           | 790126          |
| Support frame for acrylic bathtubs and shower trays, with length > 1000 mm, height-adjustable from 140 - 220 mm if a noise reduction set for shower trays is used, 2 pieces, |               |           | 790100          |
| Headrest for Happy D.2, Paiova 5, for Happy D.2 Plus, material: polyurethane, white,                                                                                         |               |           | 790009          |
| Styrene Support Box for # 700314,                                                                                                                                            |               |           | 791474          |
| Waste and overflow Quadroval with base inlet, chrome, for bathtubs, **, outlet diameter 52 mm, length of bowden cable 1070 mm,                                               |               |           | 791226          |
| Noise reduction set for acrylic bathtubs ****, Contents: noise reduction bathtub anchors, bitumen pads, rubber profile # 790126,                                             |               |           | 791368          |
| Waste and overflow Quadroval chrome, for Happy D.2 bathtubs, outlet diameter 52 mm, bowden cable 700 mm,                                                                     |               |           | 792216          |

## Bathtub # 700314000000000

|< 1800 mm >|

| Waste and overflow Quadroval with water inlet, chrome, for Happy D.2 bathtubs, outlet diameter 52 mm, *, bowden cable 700 mm, | 792217 |
|-------------------------------------------------------------------------------------------------------------------------------|--------|
|                                                                                                                               |        |

All drawings contain the necessary measurements which are subject to standard tolerances. They are stated in mm and are non-binding. Exact measurements, in particular for customised installation scenarios, can only be taken from the finished piece.