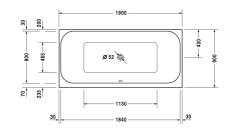

## |< 1900 mm >|

| Bathtub                                                                                                                                                                            | Dimension     | Weight    | Order number   |
|------------------------------------------------------------------------------------------------------------------------------------------------------------------------------------|---------------|-----------|----------------|
| rectangle, with two backrest slopes, sanitary acrylic , Filling<br>capacity 260 l , water level 355 mm                                                                             |               |           |                |
| Colors                                                                                                                                                                             |               |           |                |
| 00 White Alpin                                                                                                                                                                     |               |           |                |
| Variant                                                                                                                                                                            |               |           |                |
| Basic model                                                                                                                                                                        | 1900 x 900 mm | 41.000 kg | 70031500000000 |
|                                                                                                                                                                                    |               |           |                |
| Suitable products                                                                                                                                                                  |               |           |                |
| Bathtub anchors for mounting and support of bathtubs and shower trays, 3 pieces,                                                                                                   |               |           | 790103         |
| Rubber profile for noise reduction, length: 3300 mm, Width: 70 mm,                                                                                                                 |               |           | 790126         |
| Support frame for acrylic bathtubs and shower trays, with<br>length > 1000 mm, height-adjustable from 140 - 220 mm if a<br>noise reduction set for shower trays is used, 2 pieces, |               |           | 790100         |
| Headrest for Happy D.2, Paiova 5, for Happy D.2 Plus, material: polyurethane, white,                                                                                               |               |           | 790009         |
| Styrene Support Box for # 700315,                                                                                                                                                  |               |           | 791475         |
| Waste and overflow Quadroval with base inlet, chrome, for<br>bathtubs, **, outlet diameter 52 mm, length of bowden cable<br>1070 mm,                                               |               |           | 791226         |
| Noise reduction set for acrylic bathtubs ****, Contents: noise<br>reduction bathtub anchors, bitumen pads, rubber profile #<br>790126,                                             |               |           | 791368         |
| Waste and overflow Quadroval chrome, for Happy D.2 bathtubs,<br>outlet diameter 52 mm, bowden cable 700 mm,                                                                        |               |           | 792216         |

All drawings contain the necessary measurements which are subject to standard tolerances. They are stated in mm and are non-binding. Exact measurements, in particular for customised installation scenarios, can only be taken from the finished piece.