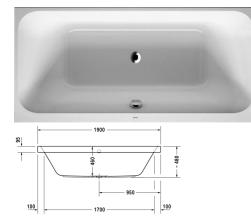

## |< 1900 mm >|

| Bathtub                                                                                                                                                                            | Dimension     | Weight    | Order number   |
|------------------------------------------------------------------------------------------------------------------------------------------------------------------------------------|---------------|-----------|----------------|
| rectangle, with two backrest slopes, sanitary acrylic , Filling<br>capacity 260 l , water level 355 mm                                                                             |               |           |                |
| Colors                                                                                                                                                                             |               |           |                |
| 00 White Alpin                                                                                                                                                                     |               |           |                |
| Variant                                                                                                                                                                            |               |           |                |
| Basic model                                                                                                                                                                        | 1900 x 900 mm | 41.000 kg | 70031500000000 |
|                                                                                                                                                                                    |               |           |                |
| Suitable products                                                                                                                                                                  |               |           |                |
| Bathtub anchors for mounting and support of bathtubs and shower trays, 3 pieces,                                                                                                   |               |           | 790103         |
| Rubber profile for noise reduction, length: 3300 mm, Width: 70 mm,                                                                                                                 |               |           | 790126         |
| Support frame for acrylic bathtubs and shower trays, with<br>length > 1000 mm, height-adjustable from 140 - 220 mm if a<br>noise reduction set for shower trays is used, 2 pieces, |               |           | 790100         |
| Headrest for Happy D.2, Paiova 5, for Happy D.2 Plus, material: polyurethane, white,                                                                                               |               |           | 790009         |
| Styrene Support Box for # 700315,                                                                                                                                                  |               |           | 791475         |
| Waste and overflow Quadroval with base inlet, chrome, for<br>bathtubs, **, outlet diameter 52 mm, length of bowden cable<br>1070 mm,                                               |               |           | 791226         |
| Noise reduction set for acrylic bathtubs ****, Contents: noise<br>reduction bathtub anchors, bitumen pads, rubber profile #<br>790126,                                             |               |           | 791368         |
| Waste and overflow Quadroval chrome, for Happy D.2 bathtubs,<br>outlet diameter 52 mm, bowden cable 700 mm,                                                                        |               |           | 792216         |

All drawings contain the necessary measurements which are subject to standard tolerances. They are stated in mm and are non-binding. Exact measurements, in particular for customised installation scenarios, can only be taken from the finished piece.