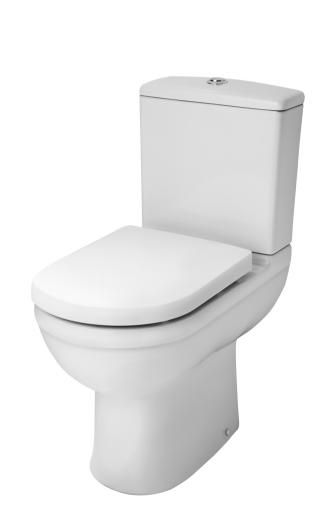

## TECHNICAL DATA SHEET



es,



Description: Comfort Height Pan & Cistern



## Packaging Details Barcode: 5055275888520

## TECHNICAL DATA SHEET

ROXOR

Sales Code: NCS290









| Product Dime        | nsions                                                      |
|---------------------|-------------------------------------------------------------|
| Height (mm):        | 470                                                         |
| Width (mm):         | 350                                                         |
| Depth (mm):         | 640                                                         |
| Nett Weight (kg):   | 25                                                          |
| Packaging Din       | nensions                                                    |
| Height (mm):        | 495                                                         |
| Width (mm):         | 390                                                         |
| Depth (mm):