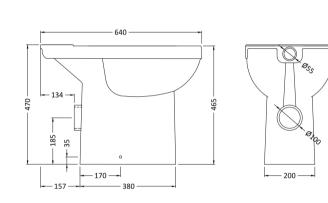

## TECHNICAL DATA SHEET

ROXOR

Sales Code: NCS290

| Product Dime        | nsions                                                      |
|---------------------|-------------------------------------------------------------|
| Height (mm):        | 470                                                         |
| Width (mm):         | 350                                                         |
| Depth (mm):         | 640                                                         |
| Nett Weight (kg):   | 25                                                          |
| Packaging Din       | nensions                                                    |
| Height (mm):        | 495                                                         |
| Width (mm):         | 390                                                         |
| Depth (mm):         | 650                                                         |
| Gross Weight (kg    | ): 25.5                                                     |
| Packaging Dat       | a                                                           |
| Box Colour:         | Brown Cardboard Box                                         |
| Box Qty:            | 1                                                           |
| Label Size:         | 100 x 50                                                    |
| Label Colour:       | White Label                                                 |
| Label Qty:          | 2                                                           |
| Outer Box Din       | nensions (If Applicable)                                    |
| Height (mm):        |                                                             |
| Width (mm):         |                                                             |
| Depth (mm):         |                                                             |
| Gross Weight (kg    | ):                                                          |
| Barcode:            | 5055275872857                                               |
| Product Detail      | s                                                           |
| Country of Origir   | n: China                                                    |
| Fitting Instruction |                                                             |
| Certification:      | CE: NO WRAS: N/A WRAS No: N/A                               |
| Product Material:   | Vitreous China                                              |
| Fixing Supplied:    | Yes                                                         |
|                     |                                                             |
| Pans/Bidets:        | Trap Style: P Trap Includes Seat: No                        |
| Seats:              | Seat Type: Not Applicable Material: Not Applicable          |
|                     | Function: Not Applicable Hinge Type: Not Applicable         |
|                     | Hinge Material: Not Applicable                              |
| Cisterns:           | Operating Type: Not Applicable Fittings: Not Applicable     |
|                     | Lever Type: Not Applicable                                  |
|                     |                                                             |
| Basins:             | Tap Hole: Not Applicable Chain Stay Hole: Not Applicable    |
|                     | Template: Not Applicable Waste Type Req: Not Applicable     |
|                     | Overflow Inc: Not Applicable Overflow Cover: Not Applicable |
|                     | Inner Bowl Depth (mm): N/A                                  |