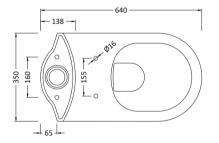

## TECHNICAL DATA SHEET

ROXOR

Sales Code: NCS290

| Product Dime        | nsions                                                      |
|---------------------|-------------------------------------------------------------|
| Height (mm):        | 470                                                         |
| Width (mm):         | 350                                                         |
| Depth (mm):         | 640                                                         |
| Nett Weight (kg):   | 25                                                          |
| Packaging Din       | nensions                                                    |
| Height (mm):        | 495                                                         |
| Width (mm):         | 390                                                         |
| Depth (mm):         | 650                                                         |
| Gross Weight (kg    | ): 25.5                                                     |
| Packaging Dat       | a                                                           |
| Box Colour:         | Brown Cardboard Box                                         |
| Box Qty:            | 1                                                           |
| Label Size:         | 100 x 50                                                    |
| Label Colour:       | White Label                                                 |
| Label Qty:          | 2                                                           |
| Outer Box Din       | nensions (If Applicable)                                    |
| Height (mm):        |                                                             |
| Width (mm):         |                                                             |
| Depth (mm):         |                                                             |
| Gross Weight (kg    | ):                                                          |
| Barcode:            | 5055275872857                                               |
| Product Detail      | s                                                           |
| Country of Origir   | n: China                                                    |
| Fitting Instruction |                                                             |
| Certification:      | CE: NO WRAS: N/A WRAS No: N/A                               |
| Product Material:   | Vitreous China                                              |
| Fixing Supplied:    | Yes                                                         |
|                     |                                                             |
| Pans/Bidets:        | Trap Style: P Trap Includes Seat: No                        |
| Seats:              | Seat Type: Not Applicable Material: Not Applicable          |
|                     | Function: Not Applicable Hinge Type: Not Applicable         |
|                     | Hinge Material: Not Applicable                              |
| Cisterns:           | Operating Type: Not Applicable Fittings: Not Applicable     |
|                     | Lever Type: Not Applicable                                  |
|                     |                                                             |
| Basins:             | Tap Hole: Not Applicable Chain Stay Hole: Not Applicable    |
|                     | Template: Not Applicable Waste Type Req: Not Applicable     |
|                     | Overflow Inc: Not Applicable Overflow Cover: Not Applicable |
|                     | Inner Bowl Depth (mm): N/A                                  |