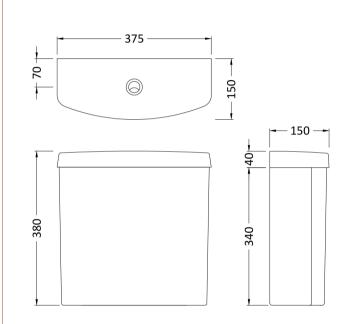

## TECHNICAL DATA SHEET

ROXOR

Sales Code: NCS291

Description: Ivo Cc Cistern

| Product Dime         | nsions                                                                                                             |
|----------------------|--------------------------------------------------------------------------------------------------------------------|
| Height (mm):         | 380                                                                                                                |
| Width (mm):          | 375                                                                                                                |
| Depth (mm):          | 150                                                                                                                |
| Nett Weight (kg):    |                                                                                                                    |
| Packaging Din        | nensions                                                                                                           |
| Height (mm):         | 400                                                                                                                |
| Width (mm):          | 385                                                                                                                |
| Depth (mm):          | 160                                                                                                                |
| Gross Weight (kg     |                                                                                                                    |
| Packaging Dat        | ta                                                                                                                 |
| Box Colour:          | Brown Cardboard Box                                                                                                |
| Box Qty:             | 1                                                                                                                  |
| Label Size:          | 100 x 50                                                                                                           |
| Label Colour:        | White Label                                                                                                        |
| Label Qty:           | 2                                                                                                                  |
| <b>Outer Box Din</b> | nensions (If Applicable)                                                                                           |
| Height (mm):         |                                                                                                                    |
| Width (mm):          |                                                                                                                    |
| Depth (mm):          |                                                                                                                    |
| Gross Weight (kg     | i):                                                                                                                |
| Barcode:             | 5055275872864                                                                                                      |
| Product Detai        | ls                                                                                                                 |
| Country of Origin    |                                                                                                                    |
| Fitting Instruction  |                                                                                                                    |
| Certification:       | CE: No WRAS: No WRAS No: N/A                                                                                       |
| Product Material:    | Vitreous China                                                                                                     |
| Fixing Supplied:     | Yes                                                                                                                |
| Pans/Bidets:         | Trap Style: Not Applicable Includes Seat: Not Applicable                                                           |
| Seats:               | Seat Type: Not Applicable Material: Not Applicable                                                                 |
| Stats.               | Function: Not Applicable Hinge Type: Not Applicable                                                                |
|                      | Hinge Material: Not Applicable                                                                                     |
|                      |                                                                                                                    |
| Cisterns:            | Operating Type: Push Button Fittings: Not Applicable                                                               |
|                      | Lever Type: Not Applicable                                                                                         |
| Basins:              | Tap Hole: Not Applicable Chain Stay Hole: Not Applicab                                                             |
|                      | Template: Not Applicable Waste Type Req: Not Applicab<br>Overflow Inc: Not Applicable Overflow Cover: Not Applicab |
|                      | Overflow Inc: Not Applicable Overflow Cover: Not Applicab                                                          |