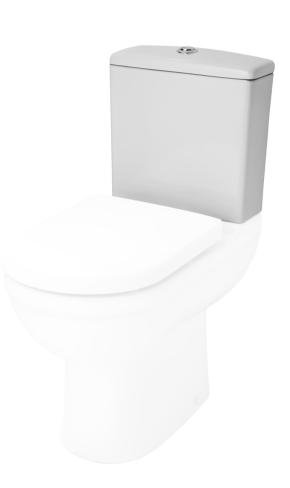

## TECHNICAL DATA SHEET

es,

Description: Comfort Height Pan & Cistern

## TECHNICAL DATA SHEET

ROXOR

Sales Code: NCS290

| Product Dime        | nsions                                                      |
|---------------------|-------------------------------------------------------------|
| Height (mm):        | 470                                                         |
| Width (mm):         | 350                                                         |
| Depth (mm):         | 640                                                         |
| Nett Weight (kg):   | 25                                                          |
| Packaging Din       | nensions                                                    |
| Height (mm):        | 495                                                         |
| Width (mm):         | 390                                                         |
| Depth (mm):         | 650                                                         |
| Gross Weight (kg    | ): 25.5                                                     |
| Packaging Dat       | a                                                           |
| Box Colour:         | Brown Cardboard Box                                         |
| Box Qty:            | 1                                                           |
| Label Size:         | 100 x 50                                                    |
| Label Colour:       | White Label                                                 |
| Label Qty:          | 2                                                           |
| Outer Box Din       | nensions (If Applicable)                                    |
| Height (mm):        |                                                             |
| Width (mm):         |                                                             |
| Depth (mm):         |                                                             |
| Gross Weight (kg    | ):                                                          |
| Barcode:            | 5055275872857                                               |
| Product Detail      | s                                                           |
| Country of Origir   | n: China                                                    |
| Fitting Instruction |                                                             |
| Certification:      | CE: NO WRAS: N/A WRAS No: N/A                               |
| Product Material:   | Vitreous China                                              |
| Fixing Supplied:    | Yes                                                         |
|                     |                                                             |
| Pans/Bidets:        | Trap Style: P Trap Includes Seat: No                        |
| Seats:              | Seat Type: Not Applicable Material: Not Applicable          |
|                     | Function: Not Applicable Hinge Type: Not Applicable         |
|                     | Hinge Material: Not Applicable                              |
| Cisterns:           | Operating Type: Not Applicable Fittings: Not Applicable     |
|                     | Lever Type: Not Applicable                                  |
|                     |                                                             |
| Basins:             | Tap Hole: Not Applicable Chain Stay Hole: Not Applicable    |
|                     | Template: Not Applicable Waste Type Req: Not Applicable     |
|                     | Overflow Inc: Not Applicable Overflow Cover: Not Applicable |
|                     | Inner Bowl Depth (mm): N/A                                  |