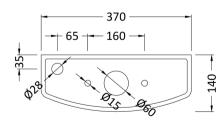

## TECHNICAL DATA SHEET

ROXOR

Sales Code: NCS291

Description: Ivo Cc Cistern

| Product Dime         | nsions                                                                                                             |
|----------------------|--------------------------------------------------------------------------------------------------------------------|
| Height (mm):         | 380                                                                                                                |
| Width (mm):          | 375                                                                                                                |
| Depth (mm):          | 150                                                                                                                |
| Nett Weight (kg):    |                                                                                                                    |
| Packaging Din        | nensions                                                                                                           |
| Height (mm):         | 400                                                                                                                |
| Width (mm):          | 385                                                                                                                |
| Depth (mm):          | 160                                                                                                                |
| Gross Weight (kg     |                                                                                                                    |
| Packaging Dat        | ta                                                                                                                 |
| Box Colour:          | Brown Cardboard Box                                                                                                |
| Box Qty:             | 1                                                                                                                  |
| Label Size:          | 100 x 50                                                                                                           |
| Label Colour:        | White Label                                                                                                        |
| Label Qty:           | 2                                                                                                                  |
| <b>Outer Box Din</b> | nensions (If Applicable)                                                                                           |
| Height (mm):         |                                                                                                                    |
| Width (mm):          |                                                                                                                    |
| Depth (mm):          |                                                                                                                    |
| Gross Weight (kg     | i):                                                                                                                |
| Barcode:             | 5055275872864                                                                                                      |
| Product Detai        | ls                                                                                                                 |
| Country of Origin    |                                                                                                                    |
| Fitting Instruction  |                                                                                                                    |
| Certification:       | CE: No WRAS: No WRAS No: N/A                                                                                       |
| Product Material:    | Vitreous China                                                                                                     |
| Fixing Supplied:     | Yes                                                                                                                |
| Pans/Bidets:         | Trap Style: Not Applicable Includes Seat: Not Applicable                                                           |
| Seats:               | Seat Type: Not Applicable Material: Not Applicable                                                                 |
| Stats.               | Function: Not Applicable Hinge Type: Not Applicable                                                                |
|                      | Hinge Material: Not Applicable                                                                                     |
|                      |                                                                                                                    |
| Cisterns:            | Operating Type: Push Button Fittings: Not Applicable                                                               |
|                      | Lever Type: Not Applicable                                                                                         |
| Basins:              | Tap Hole: Not Applicable Chain Stay Hole: Not Applicab                                                             |
|                      | Template: Not Applicable Waste Type Req: Not Applicab<br>Overflow Inc: Not Applicable Overflow Cover: Not Applicab |
|                      | Overflow Inc: Not Applicable Overflow Cover: Not Applicab                                                          |