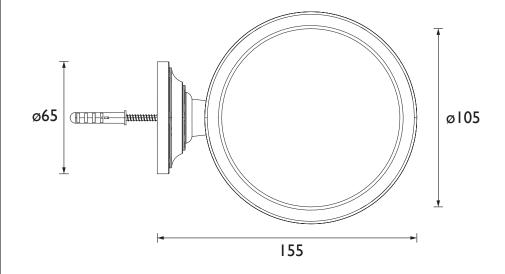

|
|------------------------------|---------------------------------------------------------------------------------|
| Contemporary or Traditional: | Traditional                                                                     |
| Main Construction Material:  | Brass; Ceramic                                                                  |
| Product Orientation:         | Portrait                                                                        |
| Adjustable Brackets:         | No                                                                              |
| What's in the Box?:          | Ix Soap Dish, Ix Dish Holder Ix Backplate, 2x Screws, 2x Wall Plugs, Ix Hex Key |

#### Dimensions (measurements in mm)

# ø125 75



#### Features:

- Brass construction to resist rust and humidity in a bathroom environment
- Beautiful traditional styling
- Available in 2 colour finishes to match your brassware
- Concealed fixings

#### **Product Certifications:**

Additional Information:

Variant SKUs:

ACA04 - Clifton Soap Dish Gold

### TECHNICAL DATA SHEET