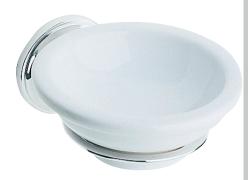

## CLIFTON Accessory Range Clifton Soap Dish Chrome

| Specification                |                                                                                 |
|------------------------------|---------------------------------------------------------------------------------|
| Contemporary or Traditional: | Traditional                                                                     |
| Main Construction Material:  | Brass; Ceramic                                                                  |
| Product Orientation:         | Portrait                                                                        |
| Adjustable Brackets:         | No                                                                              |
| What's in the Box?:          | Ix Soap Dish, Ix Dish Holder Ix Backplate, 2x Screws, 2x Wall Plugs, Ix Hex Key |

#### Features:

- Brass construction to resist rust and humidity in a bathroom environment
- Beautiful traditional styling
- Available in 2 colour finishes to match your brassware
- Concealed fixings