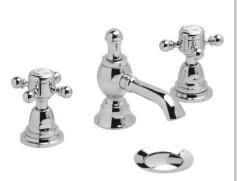

# HARTLEBURY Tap Range Hartlebury 3TH Basin Mixer Chrome

| Specification                                                     |                                   |  |  |  |
|-------------------------------------------------------------------|-----------------------------------|--|--|--|
| Product Type:                                                     | Bathroom Tap                      |  |  |  |
| Main Construction Material:                                       | Brass                             |  |  |  |
| Mount Type:                                                       | Deck Mounted                      |  |  |  |
| Handle Type:                                                      | Crosshead Handles                 |  |  |  |
| Connection Inlet:                                                 | G I/2" BSP                        |  |  |  |
| Connection Outlet:                                                | Open                              |  |  |  |
| Number of Tap Holes:                                              | 3                                 |  |  |  |
| Valve/Cartridge Type:                                             | 1/4 Turn 1/2" Ceramic Disc Valve  |  |  |  |
| Plumbing System Requirements:                                     | Suitable for all plumbing systems |  |  |  |
| Minimum Dynamic Pressure (bar):                                   | 0.3 bar                           |  |  |  |
| Maximum Dynamic Pressure (bar):                                   | 5.0 bar                           |  |  |  |
| Maximum Hot Water Temperature °C:                                 | 60°C                              |  |  |  |
| Maximum Static Pressure (bar):                                    | I0 bar                            |  |  |  |
| Flow Type:                                                        | Single Flow                       |  |  |  |
| Maximum Hot Water Temperature °C:  Maximum Static Pressure (bar): | 60°C<br>10 bar                    |  |  |  |

#### Features:

- Compatible with low pressure water systems, optimised for UK market
- Quarter turn ceramic discs for smooth operation and added durability

**Isolation Included:** 

- · Includes pop up waste
- Available in a selection of finishes