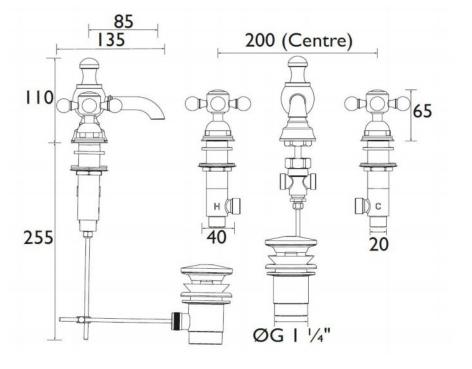

## Dimensions (measurements in mm)

| Flow Rates (I/min)    |      |     |      |      |      |      |  |  |
|-----------------------|------|-----|------|------|------|------|--|--|
| System Pressure (bar) | 0.3  | 0.5 | I    | 2    | 3    | 5    |  |  |
| THRC06 (mixed)        | 12.4 | 16  | 22.7 | 32.1 | 39.3 | 50.7 |  |  |