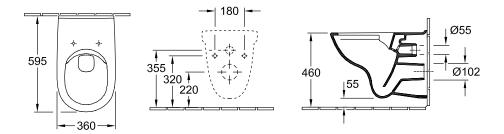

## TECHNICAL DRAWINGS

### 4695R001

#### 1. POSITION

| Article number                                   | 4695R001                                                                                |
|--------------------------------------------------|-----------------------------------------------------------------------------------------|
| Article title                                    | Villeroy & Boch ViCare Washdown<br>toilet ViCare, rimless, wall-mounted,<br>White Alpin |
| Product designation                              | Washdown toilet ViCare, rimless                                                         |
| Collection                                       | ViCare                                                                                  |
| PROJECTS                                         | START                                                                                   |
| Assembly / Assembly type                         | wall-mounted                                                                            |
| Assembly instructions                            | not suitable for installation with flush valves                                         |
| Scope of delivery                                | 1 x washdown toilet, rimless                                                            |
| Ordering information                             | Please order toilet seat separately.                                                    |
| Length in mm                                     | 595                                                                                     |
| Width in mm                                      | 360                                                                                     |
| Height in mm                                     | 404                                                                                     |
| Weight in kg                                     | 23,00                                                                                   |
| Suitable for                                     | Concealed cistern                                                                       |
| Innovative flushing technology (with TwistFlush) | No                                                                                      |
| Flush type                                       | Washdown toilet                                                                         |
| Flush volume I                                   | 3/6                                                                                     |
| Outlet / outlet                                  | horizontal outlet                                                                       |
| Wall-mounted - floor-standing                    | wall-mounted                                                                            |
| Leed                                             | 2                                                                                       |
| Material                                         | Sanitary ceramics                                                                       |
| Surface                                          | glossy                                                                                  |
| Colour name                                      | White Alpin                                                                             |
| EAN number                                       | 4051202320201                                                                           |