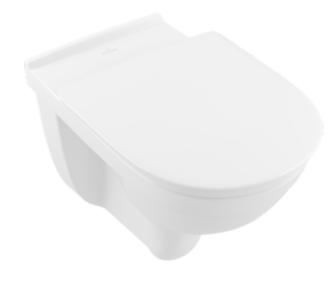

### **TOILET VICARE**

#### 1. POSITION

| Article number                                   | 4695R001                                                                                |
|--------------------------------------------------|-----------------------------------------------------------------------------------------|
| Article title                                    | Villeroy & Boch ViCare Washdown<br>toilet ViCare, rimless, wall-mounted,<br>White Alpin |
| Product designation                              | Washdown toilet ViCare, rimless                                                         |
| Collection                                       | ViCare                                                                                  |
| PROJECTS                                         | START                                                                                   |
| Assembly / Assembly type                         | wall-mounted                                                                            |
| Assembly instructions                            | not suitable for installation with flush valves                                         |
| Scope of delivery                                | 1 x washdown toilet, rimless                                                            |
| Ordering information                             | Please order toilet seat separately.                                                    |
| Length in mm                                     | 595                                                                                     |
| Width in mm                                      | 360                                                                                     |
| Height in mm                                     | 404                                                                                     |
| Weight in kg                                     | 23,00                                                                                   |
| Suitable for                                     | Concealed cistern                                                                       |
| Innovative flushing technology (with TwistFlush) | No                                                                                      |
| Flush type                                       | Washdown toilet                                                                         |
| Flush volume I                                   | 3/6                                                                                     |
| Outlet / outlet                                  | horizontal outlet                                                                       |
| Wall-mounted - floor-standing                    | wall-mounted                                                                            |
| Leed                                             | 2                                                                                       |
| Material                                         | Sanitary ceramics                                                                       |
| Surface                                          | glossy                                                                                  |
| Colour name                                      | White Alpin                                                                             |
| EAN number                                       | 4051202320201                                                                           |