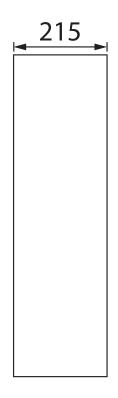

|
| Weight Including Packaging (kg): | 8.60                                                                                     |
| Assembly Required:               | Yes                                                                                      |
| What's Included?:                | I x Vanity Unit (with pre-fitted brackets) 2 x Hanging Brackets I x Fitting Instructions |

Dimensions (measurements in mm)

## Features:

- Available in a selection of finishes
- Stylish yet functional storage solution
- A selection of handles to choose from to personalise your design

**Product Certifications:** 

Additional Information:

This Product Also Needs: Handles

Variant SKUs: LYCG40WH

LYMB40WH

PLYW071





## **TECHNICAL DATA SHEET**