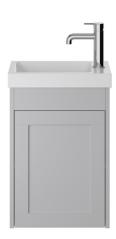

## LYDG40WH

LYNTON Furniture Range
Lynton 400mm Cloakroom Unit Wall Hung - Dove Grey

| Specification                    |                                                                                          |
|----------------------------------|------------------------------------------------------------------------------------------|
| Main Construction Material:      | MDF                                                                                      |
| Finish:                          | Dove Grey                                                                                |
| Weight (kg):                     | 6.90                                                                                     |
| Weight Including Packaging (kg): | 8.60                                                                                     |
| Assembly Required:               | Yes                                                                                      |
| What's Included?:                | I x Vanity Unit (with pre-fitted brackets) 2 x Hanging Brackets I x Fitting Instructions |