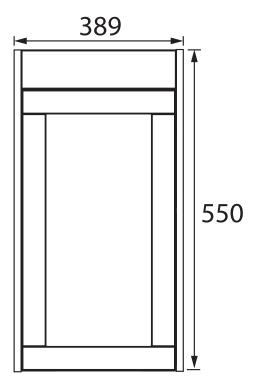

|
| Weight Including Packaging (kg): | 8.60                                                                                     |
| Assembly Required:               | Yes                                                                                      |
| What's Included?:                | I x Vanity Unit (with pre-fitted brackets) 2 x Hanging Brackets I x Fitting Instructions |

Dimensions (measurements in mm)

## Features:

- Available in a selection of finishes
- Stylish yet functional storage solution
- A selection of handles to choose from to personalise your design

**Product Certifications:** 

Additional Information:

This Product Also Needs: Handles

Variant SKUs: LYCG40WH

LYMB40WH

PLYW071





## **TECHNICAL DATA SHEET**