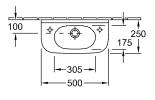

# TECHNICAL DRAWINGS

#### 1. POSITION

| Article number                  | 53615001                                                                                                          |
|---------------------------------|-------------------------------------------------------------------------------------------------------------------|
| Article title                   | Villeroy & Boch O.novo<br>Handwashbasin Compact, 500 x 250<br>x 175 mm, White Alpin, with overflow,<br>unpolished |
| Product designation             | Handwashbasin Compact                                                                                             |
| Collection                      | O.novo                                                                                                            |
| PROJECTS                        | START                                                                                                             |
| Assembly / Assembly type        | wall-mounted                                                                                                      |
| Scope of delivery               | 1 x handwashbasin                                                                                                 |
| Length in mm                    | 250                                                                                                               |
| Width in mm                     | 500                                                                                                               |
| Height in mm                    | 175                                                                                                               |
| Interior depth                  | 115                                                                                                               |
| Weight in kg                    | 7,45                                                                                                              |
| Number of tap holes pre-drilled | 2                                                                                                                 |
| Position of drill hole          | Side tap holes pre-drilled                                                                                        |
| express delivery                | No                                                                                                                |
| Suitable for                    | 1-hole mixer                                                                                                      |
| Material                        | Sanitary ceramics                                                                                                 |
| Surface                         | glossy                                                                                                            |
| Colour name                     | White Alpin                                                                                                       |
| With overflow                   | Yes                                                                                                               |
| EAN number                      | 4051202030209                                                                                                     |