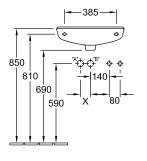

# TECHNICAL DRAWINGS

#### 1. POSITION

| Article number                  | 53615001                                                                                                          |
|---------------------------------|-------------------------------------------------------------------------------------------------------------------|
| Article title                   | Villeroy & Boch O.novo<br>Handwashbasin Compact, 500 x 250<br>x 175 mm, White Alpin, with overflow,<br>unpolished |
| Product designation             | Handwashbasin Compact                                                                                             |
| Collection                      | O.novo                                                                                                            |
| PROJECTS                        | START                                                                                                             |
| Assembly / Assembly type        | wall-mounted                                                                                                      |
| Scope of delivery               | 1 x handwashbasin                                                                                                 |
| Length in mm                    | 250                                                                                                               |
| Width in mm                     | 500                                                                                                               |
| Height in mm                    | 175                                                                                                               |
| Interior depth                  | 115                                                                                                               |
| Weight in kg                    | 7,45                                                                                                              |
| Number of tap holes pre-drilled | 2                                                                                                                 |
| Position of drill hole          | Side tap holes pre-drilled                                                                                        |
| express delivery                | No                                                                                                                |
| Suitable for                    | 1-hole mixer                                                                                                      |
| Material                        | Sanitary ceramics                                                                                                 |
| Surface                         | glossy                                                                                                            |
| Colour name                     | White Alpin                                                                                                       |
| With overflow                   | Yes                                                                                                               |
| EAN number                      | 4051202030209                                                                                                     |