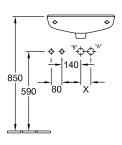

#### 1. POSITION

| Article number                  | 53615001                                                                                                          |
|---------------------------------|-------------------------------------------------------------------------------------------------------------------|
| Article title                   | Villeroy & Boch O.novo<br>Handwashbasin Compact, 500 x 250<br>x 175 mm, White Alpin, with overflow,<br>unpolished |
| Product designation             | Handwashbasin Compact                                                                                             |
| Collection                      | O.novo                                                                                                            |
| PROJECTS                        | START                                                                                                             |
| Assembly / Assembly type        | wall-mounted                                                                                                      |
| Scope of delivery               | 1 x handwashbasin                                                                                                 |
| Length in mm                    | 250                                                                                                               |
| Width in mm                     | 500                                                                                                               |
| Height in mm                    | 175                                                                                                               |
| Interior depth                  | 115                                                                                                               |
| Weight in kg                    | 7,45                                                                                                              |
| Number of tap holes pre-drilled | 2                                                                                                                 |
| Position of drill hole          | Side tap holes pre-drilled                                                                                        |
| express delivery                | No                                                                                                                |
| Suitable for                    | 1-hole mixer                                                                                                      |
| Material                        | Sanitary ceramics                                                                                                 |
| Surface                         | glossy                                                                                                            |
| Colour name                     | White Alpin                                                                                                       |
| With overflow                   | Yes                                                                                                               |
| EAN number                      | 4051202030209                                                                                                     |

# TECHNICAL DRAWINGS