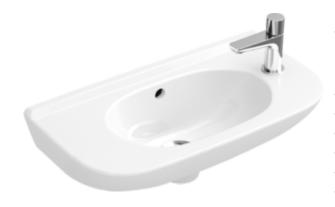

#### 1. POSITION

| Article number                  | 53615001                                                                                                          |
|---------------------------------|-------------------------------------------------------------------------------------------------------------------|
| Article title                   | Villeroy & Boch O.novo<br>Handwashbasin Compact, 500 x 250<br>x 175 mm, White Alpin, with overflow,<br>unpolished |
| Product designation             | Handwashbasin Compact                                                                                             |
| Collection                      | O.novo                                                                                                            |
| PROJECTS                        | START                                                                                                             |
| Assembly / Assembly type        | wall-mounted                                                                                                      |
| Scope of delivery               | 1 x handwashbasin                                                                                                 |
| Length in mm                    | 250                                                                                                               |
| Width in mm                     | 500                                                                                                               |
| Height in mm                    | 175                                                                                                               |
| Interior depth                  | 115                                                                                                               |
| Weight in kg                    | 7,45                                                                                                              |
| Number of tap holes pre-drilled | 2                                                                                                                 |
| Position of drill hole          | Side tap holes pre-drilled                                                                                        |
| express delivery                | No                                                                                                                |
| Suitable for                    | 1-hole mixer                                                                                                      |
| Material                        | Sanitary ceramics                                                                                                 |
| Surface                         | glossy                                                                                                            |
| Colour name                     | White Alpin                                                                                                       |
| With overflow                   | Yes                                                                                                               |
| EAN number                      | 4051202030209                                                                                                     |