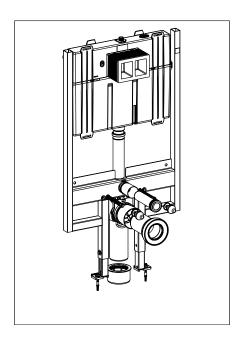

|
| Activation / Flush       | front-operated, button function<br>transmitted to drain fitting via flexible<br>cables, connection to flush plate via<br>bayonet joint                                                                                                                                                                                                    |
| EAN number               | 4051202338022                                                                                                                                                                                                                                                                                                                             |



# TECHNICAL DRAWINGS

###