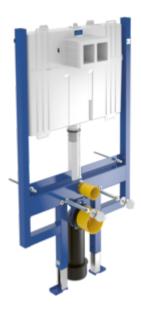

#### 1. POSITION

| Article number           | 92247600                                                                                                                                                                                                                                                                                                                                  |
|--------------------------|-------------------------------------------------------------------------------------------------------------------------------------------------------------------------------------------------------------------------------------------------------------------------------------------------------------------------------------------|
| Article title            | Villeroy & Boch ViConnect<br>installation systems Toilet installation<br>system Compact, for Dry-wall<br>construction, 635 x 1120 x 90 mm                                                                                                                                                                                                 |
| Product designation      | Toilet installation system Compact                                                                                                                                                                                                                                                                                                        |
| Collection               | ViConnect installation systems                                                                                                                                                                                                                                                                                                            |
| PROJECTS                 | PLUS                                                                                                                                                                                                                                                                                                                                      |
| Assembly / Assembly type | Dry-wall construction                                                                                                                                                                                                                                                                                                                     |
| Assembly instructions    | for covering with plasterboard, installation on a solid brick wall, in dry-wall constructions etc. Easy connection to flush plate via flexible cables with bayonet joint adjustment range of feet from unfinished floor level to upper edge of finished floor level: 0-200mm adjustment range front to wall: min 90 mm with cistern 80 mm |
| Scope of delivery        | 1x installation system , $1x$ cistern $1x$ installation kit                                                                                                                                                                                                                                                                               |
| Ordering information     | Please order flush plate separately.                                                                                                                                                                                                                                                                                                      |
| Length in mm             | 90                                                                                                                                                                                                                                                                                                                                        |
| Width in mm              | 635                                                                                                                                                                                                                                                                                                                                       |
| Height in mm             | 1120                                                                                                                                                                                                                                                                                                                                      |
| Weight in kg             | 13,80                                                                                                                                                                                                                                                                                                                                     |
| Material                 | Steel                                                                                                                                                                                                                                                                                                                                     |
| Activation / Flush       | front-operated, button function<br>transmitted to drain fitting via flexible<br>cables, connection to flush plate via<br>bayonet joint                                                                                                                                                                                                    |
| EAN number               | 4051202338022                                                                                                                                                                                                                                                                                                                             |