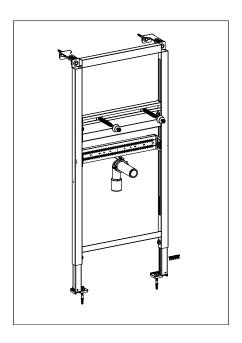

#### 1. POSITION

| Article number           | 92214900                                                                                                                                                                                                                                                                           |
|--------------------------|------------------------------------------------------------------------------------------------------------------------------------------------------------------------------------------------------------------------------------------------------------------------------------|
| Article title            | Villeroy & Boch ViConnect installation systems Washbasin installation element, for Dry-wall construction, 525 x 75 x 1120 mm                                                                                                                                                       |
| Product designation      | Washbasin installation element                                                                                                                                                                                                                                                     |
| Collection               | ViConnect installation systems                                                                                                                                                                                                                                                     |
| PROJECTS                 | PLUS                                                                                                                                                                                                                                                                               |
| Assembly / Assembly type | Dry-wall construction                                                                                                                                                                                                                                                              |
| Assembly instructions    | for covering with plasterboard, installation on a solid brick wall, in dry-wall constructions etc.  adjustment range of feet from unfinished floor level to upper edge of finished floor level: 0-200mm  adjustment range front to wall: 135-205mm (when mounted on wall brackets) |
| Scope of delivery        | 1 x installation system , 1 x installation kit                                                                                                                                                                                                                                     |
| Length in mm             | 1120                                                                                                                                                                                                                                                                               |
| Width in mm              | 525                                                                                                                                                                                                                                                                                |
| Height in mm             | 75                                                                                                                                                                                                                                                                                 |
| Weight in kg             | 8,05                                                                                                                                                                                                                                                                               |
| Material                 | Steel                                                                                                                                                                                                                                                                              |
| EAN number               | 4051202497620                                                                                                                                                                                                                                                                      |