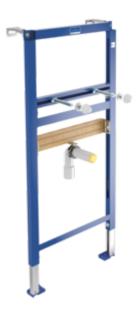

#### 1. POSITION

| Article number           | 92214900                                                                                                                                                                                                                                                                           |
|--------------------------|------------------------------------------------------------------------------------------------------------------------------------------------------------------------------------------------------------------------------------------------------------------------------------|
| Article title            | Villeroy & Boch ViConnect installation systems Washbasin installation element, for Dry-wall construction, 525 x 75 x 1120 mm                                                                                                                                                       |
| Product designation      | Washbasin installation element                                                                                                                                                                                                                                                     |
| Collection               | ViConnect installation systems                                                                                                                                                                                                                                                     |
| PROJECTS                 | PLUS                                                                                                                                                                                                                                                                               |
| Assembly / Assembly type | Dry-wall construction                                                                                                                                                                                                                                                              |
| Assembly instructions    | for covering with plasterboard, installation on a solid brick wall, in dry-wall constructions etc.  adjustment range of feet from unfinished floor level to upper edge of finished floor level: 0-200mm  adjustment range front to wall: 135-205mm (when mounted on wall brackets) |
| Scope of delivery        | 1 x installation system , 1 x installation kit                                                                                                                                                                                                                                     |
| Length in mm             | 1120                                                                                                                                                                                                                                                                               |
| Width in mm              | 525                                                                                                                                                                                                                                                                                |
| Height in mm             | 75                                                                                                                                                                                                                                                                                 |
| Weight in kg             | 8,05                                                                                                                                                                                                                                                                               |
| Material                 | Steel                                                                                                                                                                                                                                                                              |
| EAN number               | 4051202497620                                                                                                                                                                                                                                                                      |