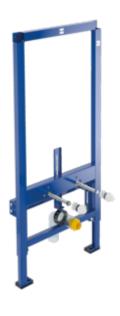

#### 1. POSITION

| Article number           | 92214800                                                                                                                                                                                                                                                                           |
|--------------------------|------------------------------------------------------------------------------------------------------------------------------------------------------------------------------------------------------------------------------------------------------------------------------------|
| Article title            | Villeroy & Boch ViConnect<br>installation systems Bidet installation<br>system, for Dry-wall construction,<br>525 x 1120 x 100 mm                                                                                                                                                  |
| Product designation      | Bidet installation system                                                                                                                                                                                                                                                          |
| Collection               | ViConnect installation systems                                                                                                                                                                                                                                                     |
| PROJECTS                 | PLUS                                                                                                                                                                                                                                                                               |
| Assembly / Assembly type | Dry-wall construction                                                                                                                                                                                                                                                              |
| Assembly instructions    | for covering with plasterboard, installation on a solid brick wall, in dry-wall constructions etc.  adjustment range of feet from unfinished floor level to upper edge of finished floor level: 0-200mm  adjustment range front to wall: 135-205mm (when mounted on wall brackets) |
| Scope of delivery        | 1x installation system , $1x$ installation kit                                                                                                                                                                                                                                     |
| Length in mm             | 100                                                                                                                                                                                                                                                                                |
| Width in mm              | 525                                                                                                                                                                                                                                                                                |
| Height in mm             | 1120                                                                                                                                                                                                                                                                               |
| Weight in kg             | 10,54                                                                                                                                                                                                                                                                              |
| Material                 | Steel                                                                                                                                                                                                                                                                              |
| EAN number               | 4051202497613                                                                                                                                                                                                                                                                      |