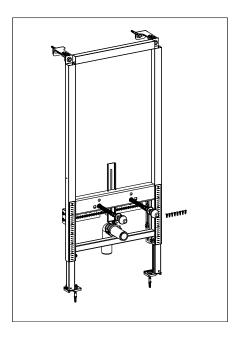

|
| Material                 | Steel                                                                                                                                                                                                                                                                              |
| EAN number               | 4051202497613                                                                                                                                                                                                                                                                      |



# TECHNICAL DRAWINGS

### 92214800