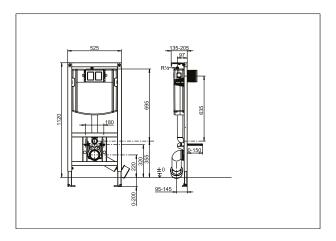

# TECHNICAL DRAWINGS

#### 1. POSITION

| Article number           | 92092900                                                                                                                                                                                                                                                                                                                                                              |
|--------------------------|-----------------------------------------------------------------------------------------------------------------------------------------------------------------------------------------------------------------------------------------------------------------------------------------------------------------------------------------------------------------------|
| Article title            | Villeroy & Boch ViConnect<br>installation systems Toilet installation<br>system, for Dry-wall construction,<br>525 x 1120 x 135 mm                                                                                                                                                                                                                                    |
| Product designation      | Toilet installation system                                                                                                                                                                                                                                                                                                                                            |
| Collection               | ViConnect installation systems                                                                                                                                                                                                                                                                                                                                        |
| PROJECTS                 | PLUS                                                                                                                                                                                                                                                                                                                                                                  |
| Assembly / Assembly type | Dry-wall construction                                                                                                                                                                                                                                                                                                                                                 |
| Assembly instructions    | for covering with plasterboard, installation on a solid brick wall, in dry-wall constructions etc. Easy connection to flush plate via flexible cables with bayonet joint adjustment range of feet from unfinished floor level to upper edge of finished floor level: 0-200mm depth adjustment front edge of element: 135-205 mm (when actuated from above 155-205 mm) |
| Scope of delivery        | 1 x installation system , 1 x cistern 1 x installation kit                                                                                                                                                                                                                                                                                                            |
| Ordering information     | Please order flush plate separately.                                                                                                                                                                                                                                                                                                                                  |
| Length in mm             | 135                                                                                                                                                                                                                                                                                                                                                                   |
| Width in mm              | 525                                                                                                                                                                                                                                                                                                                                                                   |
| Height in mm             | 1120                                                                                                                                                                                                                                                                                                                                                                  |
| Weight in kg             | 15,50                                                                                                                                                                                                                                                                                                                                                                 |
| Material                 | Steel                                                                                                                                                                                                                                                                                                                                                                 |
| EAN number               | 4062373838068                                                                                                                                                                                                                                                                                                                                                         |