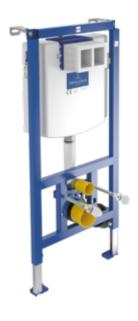

#### 1. POSITION

| Article number           | 92092900                                                                                                                                                                                                                                                                                                                                                              |
|--------------------------|-----------------------------------------------------------------------------------------------------------------------------------------------------------------------------------------------------------------------------------------------------------------------------------------------------------------------------------------------------------------------|
| Article title            | Villeroy & Boch ViConnect<br>installation systems Toilet installation<br>system, for Dry-wall construction,<br>525 x 1120 x 135 mm                                                                                                                                                                                                                                    |
| Product designation      | Toilet installation system                                                                                                                                                                                                                                                                                                                                            |
| Collection               | ViConnect installation systems                                                                                                                                                                                                                                                                                                                                        |
| PROJECTS                 | PLUS                                                                                                                                                                                                                                                                                                                                                                  |
| Assembly / Assembly type | Dry-wall construction                                                                                                                                                                                                                                                                                                                                                 |
| Assembly instructions    | for covering with plasterboard, installation on a solid brick wall, in dry-wall constructions etc. Easy connection to flush plate via flexible cables with bayonet joint adjustment range of feet from unfinished floor level to upper edge of finished floor level: 0-200mm depth adjustment front edge of element: 135-205 mm (when actuated from above 155-205 mm) |
| Scope of delivery        | 1 x installation system , 1 x cistern 1 x installation kit                                                                                                                                                                                                                                                                                                            |
| Ordering information     | Please order flush plate separately.                                                                                                                                                                                                                                                                                                                                  |
| Length in mm             | 135                                                                                                                                                                                                                                                                                                                                                                   |
| Width in mm              | 525                                                                                                                                                                                                                                                                                                                                                                   |
| Height in mm             | 1120                                                                                                                                                                                                                                                                                                                                                                  |
| Weight in kg             | 15,50                                                                                                                                                                                                                                                                                                                                                                 |
| Material                 | Steel                                                                                                                                                                                                                                                                                                                                                                 |
| EAN number               | 4062373838068                                                                                                                                                                                                                                                                                                                                                         |