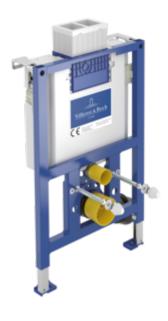

#### 1. POSITION

| Article number           | 92093000                                                                                                                                                                                                                                                                                                                                                               |
|--------------------------|------------------------------------------------------------------------------------------------------------------------------------------------------------------------------------------------------------------------------------------------------------------------------------------------------------------------------------------------------------------------|
| Article title            | Villeroy & Boch ViConnect<br>installation systems Toilet installation<br>system, for Dry-wall construction,<br>525 x 820 x 155 mm                                                                                                                                                                                                                                      |
| Product designation      | Toilet installation system                                                                                                                                                                                                                                                                                                                                             |
| Collection               | ViConnect installation systems                                                                                                                                                                                                                                                                                                                                         |
| PROJECTS                 | PLUS                                                                                                                                                                                                                                                                                                                                                                   |
| Assembly / Assembly type | Dry-wall construction                                                                                                                                                                                                                                                                                                                                                  |
| Assembly instructions    | for covering with plasterboard, installation on a solid brick wall, in dry-wall constructions etc.  adjustment range of feet from unfinished floor level to upper edge of finished floor level: 0-200mm Easy connection to flush plate via flexible cables with bayonet joint depth adjustment front edge of element: 135-205 mm (when actuated from above 155-205 mm) |
| Scope of delivery        | 1 x installation system , 1 x cistern 1 x installation kit                                                                                                                                                                                                                                                                                                             |
| Ordering information     | Please order flush plate separately.                                                                                                                                                                                                                                                                                                                                   |
| Length in mm             | 155                                                                                                                                                                                                                                                                                                                                                                    |
| Width in mm              | 525                                                                                                                                                                                                                                                                                                                                                                    |
| Height in mm             | 820                                                                                                                                                                                                                                                                                                                                                                    |
| Weight in kg             | 10,80                                                                                                                                                                                                                                                                                                                                                                  |
| Material                 | Steel                                                                                                                                                                                                                                                                                                                                                                  |
| EAN number               | 4062373838075                                                                                                                                                                                                                                                                                                                                                          |