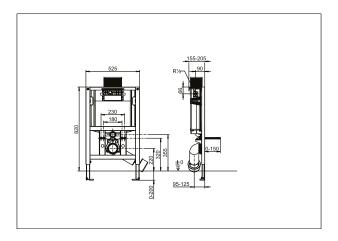

# TECHNICAL DRAWINGS

#### 1. POSITION

| Article number           | 92093000                                                                                                                                                                                                                                                                                                                                                               |
|--------------------------|------------------------------------------------------------------------------------------------------------------------------------------------------------------------------------------------------------------------------------------------------------------------------------------------------------------------------------------------------------------------|
| Article title            | Villeroy & Boch ViConnect<br>installation systems Toilet installation<br>system, for Dry-wall construction,<br>525 x 820 x 155 mm                                                                                                                                                                                                                                      |
| Product designation      | Toilet installation system                                                                                                                                                                                                                                                                                                                                             |
| Collection               | ViConnect installation systems                                                                                                                                                                                                                                                                                                                                         |
| PROJECTS                 | PLUS                                                                                                                                                                                                                                                                                                                                                                   |
| Assembly / Assembly type | Dry-wall construction                                                                                                                                                                                                                                                                                                                                                  |
| Assembly instructions    | for covering with plasterboard, installation on a solid brick wall, in dry-wall constructions etc.  adjustment range of feet from unfinished floor level to upper edge of finished floor level: 0-200mm Easy connection to flush plate via flexible cables with bayonet joint depth adjustment front edge of element: 135-205 mm (when actuated from above 155-205 mm) |
| Scope of delivery        | 1 x installation system , 1 x cistern 1 x installation kit                                                                                                                                                                                                                                                                                                             |
| Ordering information     | Please order flush plate separately.                                                                                                                                                                                                                                                                                                                                   |
| Length in mm             | 155                                                                                                                                                                                                                                                                                                                                                                    |
| Width in mm              | 525                                                                                                                                                                                                                                                                                                                                                                    |
| Height in mm             | 820                                                                                                                                                                                                                                                                                                                                                                    |
| Weight in kg             | 10,80                                                                                                                                                                                                                                                                                                                                                                  |
| Material                 | Steel                                                                                                                                                                                                                                                                                                                                                                  |
| EAN number               | 4062373838075                                                                                                                                                                                                                                                                                                                                                          |