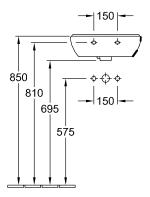

# TECHNICAL DRAWINGS

#### 1. POSITION

| Article number                      | 53604501                                                                                                          |
|-------------------------------------|-------------------------------------------------------------------------------------------------------------------|
| Article title                       | Villeroy & Boch O.novo<br>Handwashbasin Compact, 450 x 350<br>x 170 mm, White Alpin, with overflow,<br>unpolished |
| Product designation                 | Handwashbasin Compact                                                                                             |
| Collection                          | O.novo                                                                                                            |
| PROJECTS                            | START                                                                                                             |
| Assembly / Assembly type            | wall-mounted                                                                                                      |
| Scope of delivery                   | 1 x handwashbasin                                                                                                 |
| Length in mm                        | 350                                                                                                               |
| Width in mm                         | 450                                                                                                               |
| Height in mm                        | 170                                                                                                               |
| Interior depth                      | 109                                                                                                               |
| Weight in kg                        | 9,85                                                                                                              |
| Number of tap holes punched through | 1                                                                                                                 |
| Number of tap holes pre-drilled     | 2                                                                                                                 |
| Position of drill hole              | central tap hole punched out                                                                                      |
| express delivery                    | No                                                                                                                |
| Suitable for                        | 3-hole mixer                                                                                                      |
| Material                            | Sanitary ceramics                                                                                                 |
| Surface                             | glossy                                                                                                            |
| Colour name                         | White Alpin                                                                                                       |
| With overflow                       | Yes                                                                                                               |
| EAN number                          | 4051202011666                                                                                                     |