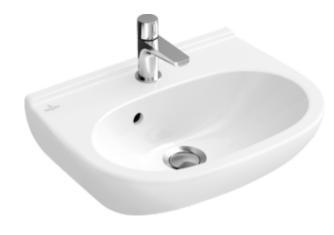

#### 1. POSITION

| Article number                      | 53604501                                                                                                          |
|-------------------------------------|-------------------------------------------------------------------------------------------------------------------|
| Article title                       | Villeroy & Boch O.novo<br>Handwashbasin Compact, 450 x 350<br>x 170 mm, White Alpin, with overflow,<br>unpolished |
| Product designation                 | Handwashbasin Compact                                                                                             |
| Collection                          | O.novo                                                                                                            |
| PROJECTS                            | START                                                                                                             |
| Assembly / Assembly type            | wall-mounted                                                                                                      |
| Scope of delivery                   | 1 x handwashbasin                                                                                                 |
| Length in mm                        | 350                                                                                                               |
| Width in mm                         | 450                                                                                                               |
| Height in mm                        | 170                                                                                                               |
| Interior depth                      | 109                                                                                                               |
| Weight in kg                        | 9,85                                                                                                              |
| Number of tap holes punched through | 1                                                                                                                 |
| Number of tap holes pre-drilled     | 2                                                                                                                 |
| Position of drill hole              | central tap hole punched out                                                                                      |
| express delivery                    | No                                                                                                                |
| Suitable for                        | 3-hole mixer                                                                                                      |
| Material                            | Sanitary ceramics                                                                                                 |
| Surface                             | glossy                                                                                                            |
| Colour name                         | White Alpin                                                                                                       |
| With overflow                       | Yes                                                                                                               |
| EAN number                          | 4051202011666                                                                                                     |