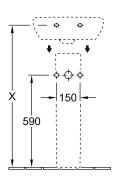

# TECHNICAL DRAWINGS

#### 1. POSITION

| Article number                      | 53604501                                                                                                          |
|-------------------------------------|-------------------------------------------------------------------------------------------------------------------|
| Article title                       | Villeroy & Boch O.novo<br>Handwashbasin Compact, 450 x 350<br>x 170 mm, White Alpin, with overflow,<br>unpolished |
| Product designation                 | Handwashbasin Compact                                                                                             |
| Collection                          | O.novo                                                                                                            |
| PROJECTS                            | START                                                                                                             |
| Assembly / Assembly type            | wall-mounted                                                                                                      |
| Scope of delivery                   | 1 x handwashbasin                                                                                                 |
| Length in mm                        | 350                                                                                                               |
| Width in mm                         | 450                                                                                                               |
| Height in mm                        | 170                                                                                                               |
| Interior depth                      | 109                                                                                                               |
| Weight in kg                        | 9,85                                                                                                              |
| Number of tap holes punched through | 1                                                                                                                 |
| Number of tap holes pre-drilled     | 2                                                                                                                 |
| Position of drill hole              | central tap hole punched out                                                                                      |
| express delivery                    | No                                                                                                                |
| Suitable for                        | 3-hole mixer                                                                                                      |
| Material                            | Sanitary ceramics                                                                                                 |
| Surface                             | glossy                                                                                                            |
| Colour name                         | White Alpin                                                                                                       |
| With overflow                       | Yes                                                                                                               |
| EAN number                          | 4051202011666                                                                                                     |