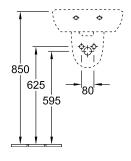

# TECHNICAL DRAWINGS

#### 1. POSITION

| Article number                      | 53604501                                                                                                          |
|-------------------------------------|-------------------------------------------------------------------------------------------------------------------|
| Article title                       | Villeroy & Boch O.novo<br>Handwashbasin Compact, 450 x 350<br>x 170 mm, White Alpin, with overflow,<br>unpolished |
| Product designation                 | Handwashbasin Compact                                                                                             |
| Collection                          | O.novo                                                                                                            |
| PROJECTS                            | START                                                                                                             |
| Assembly / Assembly type            | wall-mounted                                                                                                      |
| Scope of delivery                   | 1 x handwashbasin                                                                                                 |
| Length in mm                        | 350                                                                                                               |
| Width in mm                         | 450                                                                                                               |
| Height in mm                        | 170                                                                                                               |
| Interior depth                      | 109                                                                                                               |
| Weight in kg                        | 9,85                                                                                                              |
| Number of tap holes punched through | 1                                                                                                                 |
| Number of tap holes pre-drilled     | 2                                                                                                                 |
| Position of drill hole              | central tap hole punched out                                                                                      |
| express delivery                    | No                                                                                                                |
| Suitable for                        | 3-hole mixer                                                                                                      |
| Material                            | Sanitary ceramics                                                                                                 |
| Surface                             | glossy                                                                                                            |
| Colour name                         | White Alpin                                                                                                       |
| With overflow                       | Yes                                                                                                               |
| EAN number                          | 4051202011666                                                                                                     |