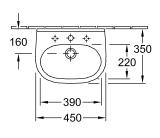

# TECHNICAL DRAWINGS

#### 1. POSITION

| Article number                      | 53604501                                                                                                          |
|-------------------------------------|-------------------------------------------------------------------------------------------------------------------|
| Article title                       | Villeroy & Boch O.novo<br>Handwashbasin Compact, 450 x 350<br>x 170 mm, White Alpin, with overflow,<br>unpolished |
| Product designation                 | Handwashbasin Compact                                                                                             |
| Collection                          | O.novo                                                                                                            |
| PROJECTS                            | START                                                                                                             |
| Assembly / Assembly type            | wall-mounted                                                                                                      |
| Scope of delivery                   | 1 x handwashbasin                                                                                                 |
| Length in mm                        | 350                                                                                                               |
| Width in mm                         | 450                                                                                                               |
| Height in mm                        | 170                                                                                                               |
| Interior depth                      | 109                                                                                                               |
| Weight in kg                        | 9,85                                                                                                              |
| Number of tap holes punched through | 1                                                                                                                 |
| Number of tap holes pre-drilled     | 2                                                                                                                 |
| Position of drill hole              | central tap hole punched out                                                                                      |
| express delivery                    | No                                                                                                                |
| Suitable for                        | 3-hole mixer                                                                                                      |
| Material                            | Sanitary ceramics                                                                                                 |
| Surface                             | glossy                                                                                                            |
| Colour name                         | White Alpin                                                                                                       |
| With overflow                       | Yes                                                                                                               |
| EAN number                          | 4051202011666                                                                                                     |