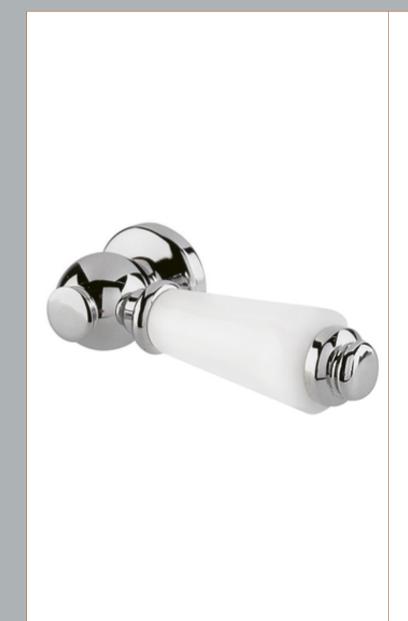

Overflow Inc: Not Applicable Overflow Cover: Not Applicable

Inner Bowl Depth (mm): N/A

Sales Code: E370 Description: Ceramic Handle Wc Lever

| Product Dimensions           |                     |  |
|------------------------------|---------------------|--|
| Length (mm):                 |                     |  |
| Width (mm):                  | 32                  |  |
| Height (mm):                 | 165                 |  |
| Depth (mm):                  | 99                  |  |
| Nett Weight (kg):            | 0.2                 |  |
| Packaging Dimensions         |                     |  |
| Height (mm):                 | 180                 |  |
| Width (mm):                  | 110                 |  |
| Depth (mm):                  | 30                  |  |
| Gross Weight (kg):           | 0.25                |  |
| Packaging Data               |                     |  |
| Box Colour:                  | White Cardboard Box |  |
| Box Qty:                     | 1                   |  |
| Label Size:                  | 100 x 50            |  |
| Label Colour:                | White Label         |  |
| Label Qty:                   | 2                   |  |
| Outer Box Dimensions (If App | licable)            |  |
| Height (mm):                 |                     |  |
| Width (mm):                  |                     |  |
| Length (mm):                 |                     |  |
| Depth (mm):                  |                     |  |
| Gross Weight (kg):           | 15                  |  |
| Barcode:                     | 5055146104766       |  |
| Product Details              |                     |  |
| Country of Origin:           | China               |  |
| Fitting Instruction:         | No                  |  |
| CE Certification:            | N/A                 |  |
| Product Material:            | Brass;Ceramic       |  |
| Heating Element Wattage:     | Not Applicable      |  |
| Colour/Finish:               | Chrome / White      |  |
| Product Diameter:            | 32mm                |  |
| Connection Size:             | Not Applicable      |  |