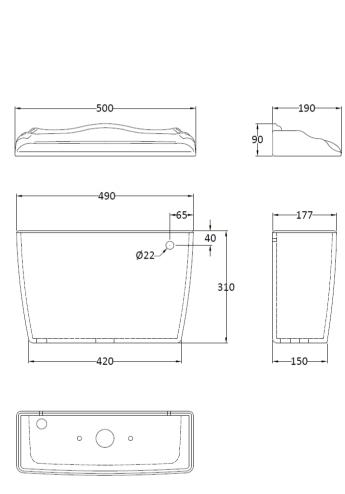

Template: Not Required

Inner Bowl Depth (mm): 405mm

Overflow Inc:

Sales Code: NCA101 Description: Toilet Cistern Chrome Lever & Fttg

| Product Dime        | ensions                                                  |
|---------------------|----------------------------------------------------------|
| Height (mm):        | 470                                                      |
| Width (mm):         | 380                                                      |
| Depth (mm):         | 40                                                       |
| Nett Weight (kg)    | ): 14.9                                                  |
| Packaging Di        | mensions                                                 |
| Height (mm):        | 210                                                      |
| Width (mm):         | 525                                                      |
| Depth (mm):         | 390                                                      |
| Gross Weight (k     | g): 16.6                                                 |
| Packaging Da        | ta                                                       |
| Box Colour:         | Brown Cardboard Box - Printed                            |
| Box Qty:            | 1                                                        |
| Label Size:         | 100 x 50                                                 |
| Label Colour:       | Not Applicable                                           |
| Label Qty:          | 0                                                        |
| Outer Box Di        | mensions (If Applicable)                                 |
| Height (mm):        |                                                          |
| Width (mm):         |                                                          |
| Depth (mm):         |                                                          |
| Gross Weight (k     | g):                                                      |
| Barcode:            | 5055369026135                                            |
| Product Detai       | ils                                                      |
| Country of Origi    | n: China                                                 |
| Fitting Instruction | n: No                                                    |
| Certification:      | CE: N/A WRAS: N/A WRAS No: N/A                           |
| Product Material    | l: Vitreous China                                        |
| Fixing Supplied:    | No                                                       |
| Pans/Bidets:        | Trap Style: Not Applicable Includes Seat: Not Applicable |
| Seats:              | Seat Type: Not Applicable Material: Not Applicable       |
|                     | Function: Not Applicable Hinge Type: Not Applicable      |
|                     | Hinge Material: Not Applicable                           |
| Cisterns:           | Operating Type: Lever Fittings: Loose Single 6L          |
|                     | Lever Type: Ceramic / Chrome Pla                         |
| Paging              | Tor Holes Not Applicable Chair Charles No. 1             |
| Basins:             | Tap Hole: Not Applicable Chain Stay Hole: Not Applicab   |
|                     | Template: Not Applicable Waste Type Req: Not Applicab    |