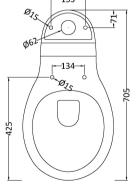

## **Packaging Details**

Barcode: 5055275866900

Waste Type Req: Not Applicable

Overflow Cover: No

Sales Code: NCA100 Description: Toilet Pan C/C (Excluding Seat)

| <b>Product Dime</b>  | nsions                                                 |
|----------------------|--------------------------------------------------------|
| Height (mm):         | 395                                                    |
| Width (mm):          | 515                                                    |
| Depth (mm):          | 205                                                    |
| Nett Weight (kg)     | : 20                                                   |
| Packaging Dir        | nensions                                               |
| Height (mm):         | 395                                                    |
| Width (mm):          | 700                                                    |
| Depth (mm):          | 465                                                    |
| Gross Weight (kg     | g): 21.2                                               |
| Packaging Dat        | ta                                                     |
| Box Colour:          | Brown Cardboard Box                                    |
| Box Qty:             | 1                                                      |
| Label Size:          | 100 x 50                                               |
| Label Colour:        | White Label                                            |
| Label Qty:           | 2                                                      |
| <b>Outer Box Dir</b> | nensions (If Applicable)                               |
| Height (mm):         |                                                        |
| Width (mm):          |                                                        |
| Depth (mm):          |                                                        |
| Gross Weight (kg     | 3):                                                    |
| Barcode:             | 5055369026128                                          |
| <b>Product Detai</b> | ls                                                     |
| Country of Origin    | n: China                                               |
| Fitting Instruction  | n: No                                                  |
| Certification:       | CE: N/A WRAS: N/A WRAS No: N/A                         |
| Product Material:    | Vitreous China                                         |
| Fixing Supplied:     | No                                                     |
|                      |                                                        |
| Pans/Bidets:         | Trap Style: P Trap                                     |
| I ans/Diacts.        | Trup Style. 1 Trup includes Seat. No                   |
| Seats:               | Seat Type: Not Applicable Material: Not Applicable     |
| Scats.               | Function: Not Included Hinge Type: Top & Bottom Fix    |
|                      | Hinge Material: Not Applicable                         |
|                      | Timge Waterial. Not Applicable                         |
| Cisterns:            | Operating Type: Not Applicable Fittings: None Included |
| Cisteriis:           |                                                        |
|                      | Lever Type: Not Applicable                             |
|                      |                                                        |
| Basins:              | Tap Hole: Not Applicable Chain Stay Hole: No           |
|                      | Townslates Not Described W T. D. Mat And Cold          |