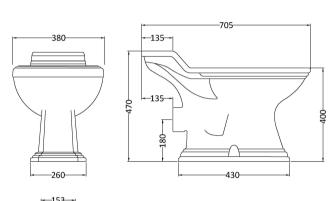

## **Packaging Details**

Barcode: 5055275866900

Waste Type Req: Not Applicable

Overflow Cover: No

Sales Code: NCA100 Description: Toilet Pan C/C (Excluding Seat)

| <b>Product Dime</b>  | nsions                                                 |
|----------------------|--------------------------------------------------------|
| Height (mm):         | 395                                                    |
| Width (mm):          | 515                                                    |
| Depth (mm):          | 205                                                    |
| Nett Weight (kg)     | : 20                                                   |
| Packaging Dir        | nensions                                               |
| Height (mm):         | 395                                                    |
| Width (mm):          | 700                                                    |
| Depth (mm):          | 465                                                    |
| Gross Weight (kg     | g): 21.2                                               |
| Packaging Dat        | ta                                                     |
| Box Colour:          | Brown Cardboard Box                                    |
| Box Qty:             | 1                                                      |
| Label Size:          | 100 x 50                                               |
| Label Colour:        | White Label                                            |
| Label Qty:           | 2                                                      |
| <b>Outer Box Dir</b> | nensions (If Applicable)                               |
| Height (mm):         |                                                        |
| Width (mm):          |                                                        |
| Depth (mm):          |                                                        |
| Gross Weight (kg     | 3):                                                    |
| Barcode:             | 5055369026128                                          |
| <b>Product Detai</b> | ls                                                     |
| Country of Origin    | n: China                                               |
| Fitting Instruction  | n: No                                                  |
| Certification:       | CE: N/A WRAS: N/A WRAS No: N/A                         |
| Product Material:    | Vitreous China                                         |
| Fixing Supplied:     | No                                                     |
|                      |                                                        |
| Pans/Bidets:         | Trap Style: P Trap                                     |
| I ans/Diacts.        | Trup Style. 1 Trup includes Seat. No                   |
| Seats:               | Seat Type: Not Applicable Material: Not Applicable     |
| Scats.               | Function: Not Included Hinge Type: Top & Bottom Fix    |
|                      | Hinge Material: Not Applicable                         |
|                      | Timge Waterial. Not Applicable                         |
| Cisterns:            | Operating Type: Not Applicable Fittings: None Included |
| Cisteriis:           |                                                        |
|                      | Lever Type: Not Applicable                             |
|                      |                                                        |
| Basins:              | Tap Hole: Not Applicable Chain Stay Hole: No           |
|                      | Townslates Not Described W T. D. Mat And Cold          |

Template: Not Required

Inner Bowl Depth (mm): 405mm

Overflow Inc:

Sales Code: NCA101 Description: Toilet Cistern Chrome Lever & Fttg

| Product Dime        | ensions                                                  |
|---------------------|----------------------------------------------------------|
| Height (mm):        | 470                                                      |
| Width (mm):         | 380                                                      |
| Depth (mm):         | 40                                                       |
| Nett Weight (kg)    | ): 14.9                                                  |
| Packaging Di        | mensions                                                 |
| Height (mm):        | 210                                                      |
| Width (mm):         | 525                                                      |
| Depth (mm):         | 390                                                      |
| Gross Weight (k     | g): 16.6                                                 |
| Packaging Da        | ta                                                       |
| Box Colour:         | Brown Cardboard Box - Printed                            |
| Box Qty:            | 1                                                        |
| Label Size:         | 100 x 50                                                 |
| Label Colour:       | Not Applicable                                           |
| Label Qty:          | 0                                                        |
| Outer Box Di        | mensions (If Applicable)                                 |
| Height (mm):        |                                                          |
| Width (mm):         |                                                          |
| Depth (mm):         |                                                          |
| Gross Weight (k     | g):                                                      |
| Barcode:            | 5055369026135                                            |
| Product Detai       | ils                                                      |
| Country of Origi    | n: China                                                 |
| Fitting Instruction | n: No                                                    |
| Certification:      | CE: N/A WRAS: N/A WRAS No: N/A                           |
| Product Material    | l: Vitreous China                                        |
| Fixing Supplied:    | No                                                       |
| Pans/Bidets:        | Trap Style: Not Applicable Includes Seat: Not Applicable |
| Seats:              | Seat Type: Not Applicable Material: Not Applicable       |
|                     | Function: Not Applicable Hinge Type: Not Applicable      |
|                     | Hinge Material: Not Applicable                           |
| Cisterns:           | Operating Type: Lever Fittings: Loose Single 6L          |
|                     | Lever Type: Ceramic / Chrome Pla                         |
| Paging              | Tor Holes Not Applicable Chair Charles No. 1             |
| Basins:             | Tap Hole: Not Applicable Chain Stay Hole: Not Applicab   |
|                     | Template: Not Applicable Waste Type Req: Not Applicab    |