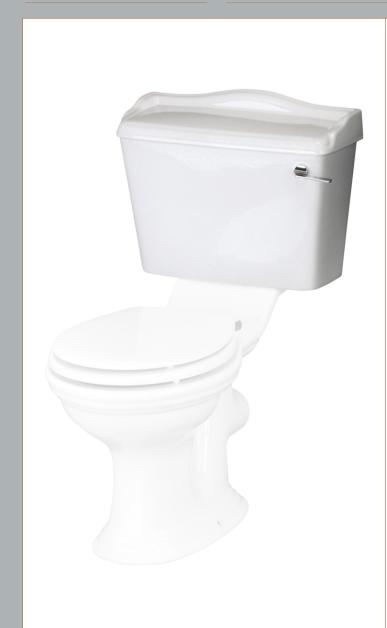

|
|                      | Hinge Material: Not Applicable                         |
|                      | Timge Waterial. Not Applicable                         |
| Cisterns:            | Operating Type: Not Applicable Fittings: None Included |
| Cisteriis:           |                                                        |
|                      | Lever Type: Not Applicable                             |
|                      |                                                        |
| Basins:              | Tap Hole: Not Applicable Chain Stay Hole: No           |
|                      | Townslates Not Described W T. D. Mat And Cold          |

Template: Not Required

Inner Bowl Depth (mm): 405mm

Overflow Inc:

Sales Code: NCA101 Description: Toilet Cistern Chrome Lever & Fttg





| Product Dime        | ensions                                                  |
|---------------------|----------------------------------------------------------|
| Height (mm):        | 470                                                      |
| Width (mm):         | 380                                                      |
| Depth (mm):         | 40                                                       |
| Nett Weight (kg)    | ): 14.9                                                  |
| Packaging Di        | mensions                                                 |
| Height (mm):        | 210                                                      |
| Width (mm):         | 525                                                      |
| Depth (mm):         | 390