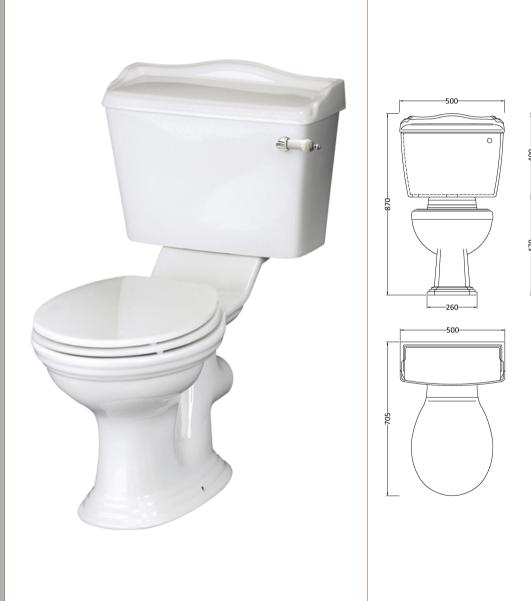

## ROXOR

Sales Code: Crt004 Description: Ryther Close Coupled Wc

## **Packaging Details**

Barcode: 5055275866900

Waste Type Req: Not Applicable

Overflow Cover: No

Sales Code: NCA100 Description: Toilet Pan C/C (Excluding Seat)

| <b>Product Dime</b>  | nsions                                                 |
|----------------------|--------------------------------------------------------|
| Height (mm):         | 395                                                    |
| Width (mm):          | 515                                                    |
| Depth (mm):          | 205                                                    |
| Nett Weight (kg)     | : 20                                                   |
| Packaging Dir        | nensions                                               |
| Height (mm):         | 395                                                    |
| Width (mm):          | 700                                                    |
| Depth (mm):          | 465                                                    |
| Gross Weight (kg     | g): 21.2                                               |
| Packaging Dat        | ta                                                     |
| Box Colour:          | Brown Cardboard Box                                    |
| Box Qty:             | 1                                                      |
| Label Size:          | 100 x 50                                               |
| Label Colour:        | White Label                                            |
| Label Qty:           | 2                                                      |
| <b>Outer Box Dir</b> | nensions (If Applicable)                               |
| Height (mm):         |                                                        |
| Width (mm):          |                                                        |
| Depth (mm):          |                                                        |
| Gross Weight (kg     | 3):                                                    |
| Barcode:             | 5055369026128                                          |
| <b>Product Detai</b> | ls                                                     |
| Country of Origin    | n: China                                               |
| Fitting Instruction  | n: No                                                  |
| Certification:       | CE: N/A WRAS: N/A WRAS No: N/A                         |
| Product Material:    | Vitreous China                                         |
| Fixing Supplied:     | No                                                     |
|                      |                                                        |
| Pans/Bidets:         | Trap Style: P Trap                                     |
| I ans/Diacts.        | Trup Style. 1 Trup includes Seat. No                   |
| Seats:               | Seat Type: Not Applicable Material: Not Applicable     |
| Scats.               | Function: Not Included Hinge Type: Top & Bottom Fix    |
|                      | Hinge Material: Not Applicable                         |
|                      | Timge Waterial. Not Applicable                         |
| Cisterns:            | Operating Type: Not Applicable Fittings: None Included |
| Cisteriis:           |                                                        |
|                      | Lever Type: Not Applicable                             |
|                      |                                                        |
| Basins:              | Tap Hole: Not Applicable Chain Stay Hole: No           |
|                      | Townslates Not Described W T. D. Mat And Cold          |

Template: Not Required

Inner Bowl Depth (mm): 405mm

Overflow Inc:

Sales Code: NCA101 Description: Toilet Cistern Chrome Lever & Fttg

| Product Dime        | ensions                                                  |
|---------------------|----------------------------------------------------------|
| Height (mm):        | 470                                                      |
| Width (mm):         | 380                                                      |
| Depth (mm):         | 40                                                       |
| Nett Weight (kg)    | ): 14.9                                                  |
| Packaging Di        | mensions                                                 |
| Height (mm):        | 210                                                      |
| Width (mm):         | 525                                                      |
| Depth (mm):         | 390                                                      |
| Gross Weight (k     | g): 16.6                                                 |
| Packaging Da        | ta                                                       |
| Box Colour:         | Brown Cardboard Box - Printed                            |
| Box Qty:            | 1                                                        |
| Label Size:         | 100 x 50                                                 |
| Label Colour:       | Not Applicable                                           |
| Label Qty:          | 0                                                        |
| Outer Box Di        | mensions (If Applicable)                                 |
| Height (mm):        |                                                          |
| Width (mm):         |                                                          |
| Depth (mm):         |                                                          |
| Gross Weight (k     | g):                                                      |
| Barcode:            | 5055369026135                                            |
| Product Detai       | ils                                                      |
| Country of Origi    | n: China                                                 |
| Fitting Instruction | n: No                                                    |
| Certification:      | CE: N/A WRAS: N/A WRAS No: N/A                           |
| Product Material    | l: Vitreous China                                        |
| Fixing Supplied:    | No                                                       |
| Pans/Bidets:        | Trap Style: Not Applicable Includes Seat: Not Applicable |
| Seats:              | Seat Type: Not Applicable Material: Not Applicable       |
|                     | Function: Not Applicable Hinge Type: Not Applicable      |
|                     | Hinge Material: Not Applicable                           |
| Cisterns:           | Operating Type: Lever Fittings: Loose Single 6L          |
|                     | Lever Type: Ceramic / Chrome Pla                         |
| Paging              | Tor Holes Not Applicable Chair Charles No. 1             |
| Basins:             | Tap Hole: Not Applicable Chain Stay Hole: Not Applicab   |
|                     | Template: Not Applicable Waste Type Req: Not Applicab    |