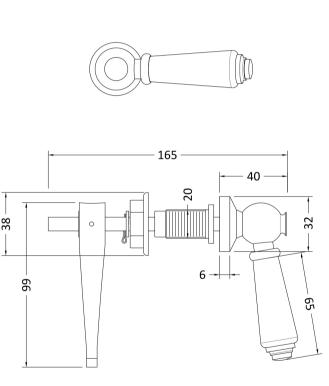

Overflow Inc: Not Applicable Overflow Cover: Not Applicable

Inner Bowl Depth (mm): N/A

Sales Code: E370 Description: Ceramic Handle Wc Lever

| Product Dimensions           |                     |  |
|------------------------------|---------------------|--|
| Length (mm):                 |                     |  |
| Width (mm):                  | 32                  |  |
| Height (mm):                 | 165                 |  |
| Depth (mm):                  | 99                  |  |
| Nett Weight (kg):            | 0.2                 |  |
| Packaging Dimensions         |                     |  |
| Height (mm):                 | 180                 |  |
| Width (mm):                  | 110                 |  |
| Depth (mm):                  | 30                  |  |
| Gross Weight (kg):           | 0.25                |  |
| Packaging Data               |                     |  |
| Box Colour:                  | White Cardboard Box |  |
| Box Qty:                     | 1                   |  |
| Label Size:                  | 100 x 50            |  |
| Label Colour:                | White Label         |  |
| Label Qty:                   | 2                   |  |
| Outer Box Dimensions (If App | licable)            |  |
| Height (mm):                 |                     |  |
| Width (mm):                  |                     |  |
| Length (mm):                 |                     |  |
| Depth (mm):                  |                     |  |
| Gross Weight (kg):           | 15                  |  |
| Barcode:                     | 5055146104766       |  |
| Product Details              |                     |  |
| Country of Origin:           | China               |  |
| Fitting Instruction:         | No                  |  |
| CE Certification:            | N/A                 |  |
| Product Material:            | Brass;Ceramic       |  |
| Heating Element Wattage:     | Not Applicable      |  |
| Colour/Finish:               | Chrome / White      |  |
| Product Diameter:            | 32mm                |  |
| Connection Size:             | Not Applicable      |  |