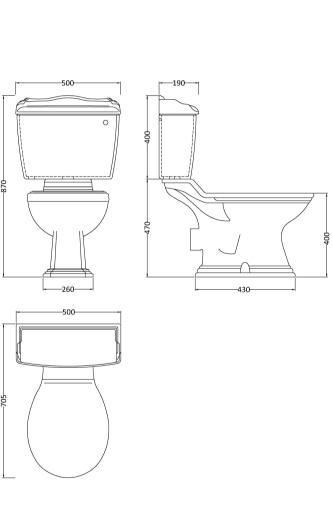

## **Packaging Details**

Barcode: 5055275866900

Waste Type Req: Not Applicable

Overflow Cover: No

Sales Code: NCA100 Description: Toilet Pan C/C (Excluding Seat)

| <b>Product Dime</b>  | nsions                                                 |
|----------------------|--------------------------------------------------------|
| Height (mm):         | 395                                                    |
| Width (mm):          | 515                                                    |
| Depth (mm):          | 205                                                    |
| Nett Weight (kg)     | : 20                                                   |
| Packaging Dir        | nensions                                               |
| Height (mm):         | 395                                                    |
| Width (mm):          | 700                                                    |
| Depth (mm):          | 465                                                    |
| Gross Weight (kg     | g): 21.2                                               |
| Packaging Dat        | ta                                                     |
| Box Colour:          | Brown Cardboard Box                                    |
| Box Qty:             | 1                                                      |
| Label Size:          | 100 x 50                                               |
| Label Colour:        | White Label                                            |
| Label Qty:           | 2                                                      |
| <b>Outer Box Dir</b> | nensions (If Applicable)                               |
| Height (mm):         |                                                        |
| Width (mm):          |                                                        |
| Depth (mm):          |                                                        |
| Gross Weight (kg     | 3):                                                    |
| Barcode:             | 5055369026128                                          |
| <b>Product Detai</b> | ls                                                     |
| Country of Origin    | n: China                                               |
| Fitting Instruction  | n: No                                                  |
| Certification:       | CE: N/A WRAS: N/A WRAS No: N/A                         |
| Product Material:    | Vitreous China                                         |
| Fixing Supplied:     | No                                                     |
|                      |                                                        |
| Pans/Bidets:         | Trap Style: P Trap                                     |
| I ans/Diacts.        | Trup Style. 1 Trup includes Seat. No                   |
| Seats:               | Seat Type: Not Applicable Material: Not Applicable     |
| Scats.               | Function: Not Included Hinge Type: Top & Bottom Fix    |
|                      | Hinge Material: Not Applicable                         |
|                      | Timge Waterial. Not Applicable                         |
| Cisterns:            | Operating Type: Not Applicable Fittings: None Included |
| Cisteriis:           |                                                        |
|                      | Lever Type: Not Applicable                             |
|                      |                                                        |
| Basins:              | Tap Hole: Not Applicable Chain Stay Hole: No           |
|                      | Townslates Not Described W T. D. Mat And Cold          |

Template: Not Required

Inner Bowl Depth (mm): 405mm

Overflow Inc:

Sales Code: NCA101 Description: Toilet Cistern Chrome Lever & Fttg

| Product Dime        | ensions                                                  |
|---------------------|----------------------------------------------------------|
| Height (mm):        | 470                                                      |
| Width (mm):         | 380                                                      |
| Depth (mm):         | 40                                                       |
| Nett Weight (kg)    | ): 14.9                                                  |
| Packaging Di        | mensions                                                 |
| Height (mm):        | 210                                                      |
| Width (mm):         | 525                                                      |
| Depth (mm):         | 390                                                      |
| Gross Weight (k     | g): 16.6                                                 |
| Packaging Da        | ta                                                       |
| Box Colour:         | Brown Cardboard Box - Printed                            |
| Box Qty:            | 1                                                        |
| Label Size:         | 100 x 50                                                 |
| Label Colour:       | Not Applicable                                           |
| Label Qty:          | 0                                                        |
| Outer Box Di        | mensions (If Applicable)                                 |
| Height (mm):        |                                                          |
| Width (mm):         |                                                          |
| Depth (mm):         |                                                          |
| Gross Weight (k     | g):                                                      |
| Barcode:            | 5055369026135                                            |
| Product Detai       | ils                                                      |
| Country of Origi    | n: China                                                 |
| Fitting Instruction | n: No                                                    |
| Certification:      | CE: N/A WRAS: N/A WRAS No: N/A                           |
| Product Material    | l: Vitreous China                                        |
| Fixing Supplied:    | No                                                       |
| Pans/Bidets:        | Trap Style: Not Applicable Includes Seat: Not Applicable |
| Seats:              | Seat Type: Not Applicable Material: Not Applicable       |
|                     | Function: Not Applicable Hinge Type: Not Applicable      |
|                     | Hinge Material: Not Applicable                           |
| Cisterns:           | Operating Type: Lever Fittings: Loose Single 6L          |
|                     | Lever Type: Ceramic / Chrome Pla                         |
| Paging              | Tor Holes Not Applicable Chair Charles No. 1             |
| Basins:             | Tap Hole: Not Applicable Chain Stay Hole: Not Applicab   |
|                     | Template: Not Applicable Waste Type Req: Not Applicab    |