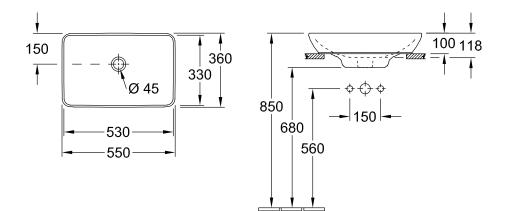

# TECHNICAL DRAWINGS

### 41135501

#### 1. POSITION

| Article number           | 41135501                                                                                                                        |
|--------------------------|---------------------------------------------------------------------------------------------------------------------------------|
| Article title            | Villeroy & Boch Venticello Semi-<br>surface-mounted washbasin, 555 x<br>360 x 110 mm, White Alpin, with<br>overflow, unpolished |
| Product designation      | Semi-surface-mounted washbasin                                                                                                  |
| Collection               | Venticello                                                                                                                      |
| PROJECTS                 | DESIGN                                                                                                                          |
| Assembly / Assembly type | Surface-mounted                                                                                                                 |
| Assembly instructions    | Recommendation: to be installed<br>with a gap of at least 50 mm<br>between the washbasin and the wall                           |
| Scope of delivery        | 1 x semi-surface-mounted washbasin                                                                                              |
| Ordering information     | Optionally available: Outlet valve with ceramic cover.                                                                          |
| Length in mm             | 360                                                                                                                             |
| Width in mm              | 555                                                                                                                             |
| Height in mm             | 110                                                                                                                             |
| Interior depth           | 117                                                                                                                             |
| Weight in kg             | 10,80                                                                                                                           |
| express delivery         | No                                                                                                                              |
| Suitable for             | Wall-mounted tap fittings, Matching<br>Villeroy&Boch furniture Tap fitting<br>with raised base                                  |
| Material                 | Sanitary ceramics                                                                                                               |
| Surface                  | glossy                                                                                                                          |
| Colour name              | White Alpin                                                                                                                     |
| With overflow            | Yes                                                                                                                             |
| EAN number               | 4051202317003                                                                                                                   |