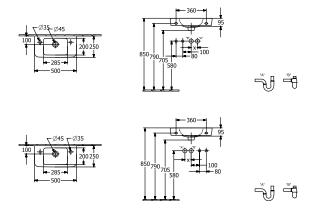

|
| Surface                             | glossy                                                                                                            |
| Colour name                         | White Alpin                                                                                                       |
| With overflow                       | Yes                                                                                                               |
| EAN number                          | 4062373757703                                                                                                     |

# COLOUR

#### **COLOUR DESIGNATION**



White Alpin



# PROJECTS

# TECHNICAL DRAWINGS

### 4342L501