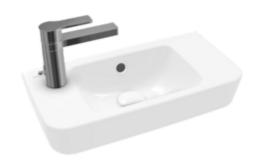

#### 1. POSITION

| Article number                      | 4342L501                                                                                                          |
|-------------------------------------|-------------------------------------------------------------------------------------------------------------------|
| Article title                       | Villeroy & Boch O.novo<br>Handwashbasin Compact, 500 x 250<br>x 145 mm, White Alpin, with overflow,<br>unpolished |
| Product designation                 | Handwashbasin Compact                                                                                             |
| Collection                          | O.novo                                                                                                            |
| PROJECTS                            | START                                                                                                             |
| Assembly / Assembly type            | wall-mounted                                                                                                      |
| Scope of delivery                   | 1 x washbasin                                                                                                     |
| Length in mm                        | 250                                                                                                               |
| Width in mm                         | 500                                                                                                               |
| Height in mm                        | 145                                                                                                               |
| Interior depth                      | 95                                                                                                                |
| Weight in kg                        | 8,10                                                                                                              |
| Number of tap holes punched through | 1                                                                                                                 |
| Number of tap holes pre-drilled     | 1                                                                                                                 |
| Position of drill hole              | Tap hole on left punched through                                                                                  |
| express delivery                    | No                                                                                                                |
| Suitable for                        | 1-hole mixer                                                                                                      |
| Material                            | Sanitary ceramics                                                                                                 |
| Surface                             | glossy                                                                                                            |
| Colour name                         | White Alpin                                                                                                       |
| With overflow                       | Yes                                                                                                               |
| EAN number                          | 4062373757703                                                                                                     |