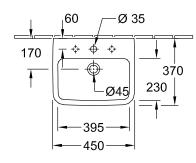

Sanitary ceramics                                                                                         |
| Surface                             | glossy                                                                                                    |
| Colour name                         | White Alpin                                                                                               |
| With overflow                       | Yes                                                                                                       |
| EAN number                          | 4062373735817                                                                                             |

# COLOUR

#### COLOUR DESIGNATION



White Alpin



PROJECTS

# TECHNICAL DRAWINGS

#### 43444501