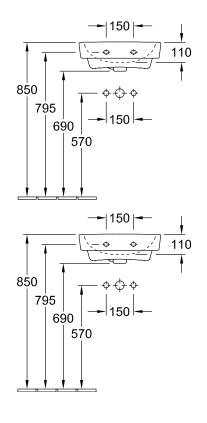

tary ceramics                                                                                         |
| Surface                             | glossy                                                                                                    |
| Colour name                         | White Alpin                                                                                               |
| With overflow                       | Yes                                                                                                       |
| EAN number                          | 4062373735817                                                                                             |

# COLOUR

#### COLOUR DESIGNATION



White Alpin



PROJECTS

# TECHNICAL DRAWINGS

#### 43444501