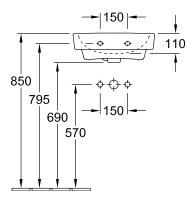

nitary ceramics                                                                                         |
| Surface                             | glossy                                                                                                    |
| Colour name                         | White Alpin                                                                                               |
| With overflow                       | Yes                                                                                                       |
| EAN number                          | 4062373735817                                                                                             |

# COLOUR

#### COLOUR DESIGNATION



White Alpin



PROJECTS

# TECHNICAL DRAWINGS

#### 43444501