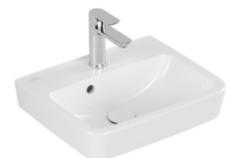

#### 1. POSITION

|                                     | 40444504                                                                                                  |
|-------------------------------------|-----------------------------------------------------------------------------------------------------------|
| Article number                      | 43444501                                                                                                  |
| Article title                       | Villeroy & Boch O.novo<br>Handwashbasin, 450 x 370 x 160<br>mm, White Alpin, with overflow,<br>unpolished |
| Product designation                 | Handwashbasin                                                                                             |
| Collection                          | O.novo                                                                                                    |
| PROJECTS                            | START                                                                                                     |
| Assembly / Assembly type            | wall-mounted                                                                                              |
| Scope of delivery                   | 1 x washbasin                                                                                             |
| Length in mm                        | 370                                                                                                       |
| Width in mm                         | 450                                                                                                       |
| Height in mm                        | 160                                                                                                       |
| Interior depth                      | 110                                                                                                       |
| Weight in kg                        | 11,30                                                                                                     |
| Number of tap holes punched through | 1                                                                                                         |
| Number of tap holes pre-drilled     | 2                                                                                                         |
| Position of drill hole              | central tap hole punched out                                                                              |
| express delivery                    | No                                                                                                        |
| Suitable for                        | 3-hole mixer                                                                                              |
| Material                            | Sanitary ceramics                                                                                         |
| Surface                             | glossy                                                                                                    |
| Colour name                         | White Alpin                                                                                               |
| With overflow                       | Yes                                                                                                       |
| EAN number                          | 4062373735817                                                                                             |