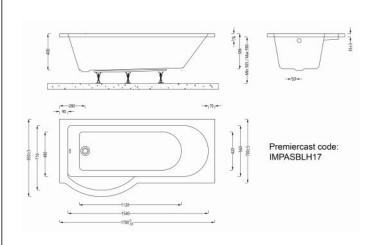

## Imex Premiercast Multi layer Reinforced Arco 1700 Left Hand Shower Bath

Range: Arco Code: IMPASBLH17

Type: Shower Bath Guarantee: 25 years Weight: 28kg (exc. leg pack) Capacity: 185 litres