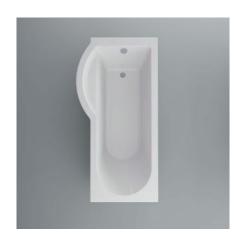

## Imex Premiercast Multi layer Reinforced Arco 1700 Left Hand Shower Bath

Range: Arco Code: IMPASBLH17

Type: Shower Bath Guarantee: 25 years Weight: 28kg (exc. leg pack) Capacity: 185 litres