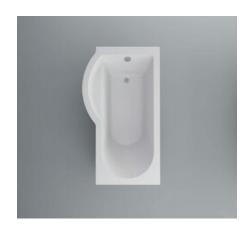

## Imex Premiercast Multi layer Reinforced Arco 1500 Left Hand Shower Bath

Range: Arco Code: IMPASBLH15

Type: Shower Bath Guarantee: 25 years Weight: 26kg (exc. leg pack) Capacity: 165 litres