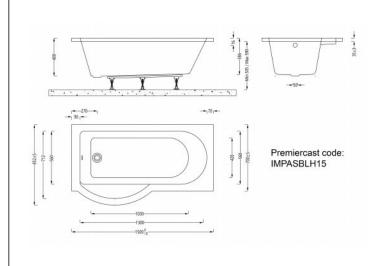

## Imex Premiercast Multi layer Reinforced Arco 1500 Left Hand Shower Bath

Range: Arco Code: IMPASBLH15

Type: Shower Bath Guarantee: 25 years Weight: 26kg (exc. leg pack) Capacity: 165 litres