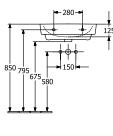

| Sanitary ceramics                                                                                   |
| Surface                             | glossy                                                                                              |
| Colour name                         | White Alpin                                                                                         |
| With overflow                       | Yes                                                                                                 |
| EAN number                          | 4062373757406                                                                                       |

## COLOUR

#### COLOUR DESIGNATION



White Alpin



PROJECTS

# TECHNICAL DRAWINGS

#### 4A415501



580

52650