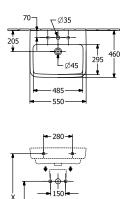

| Sanitary ceramics                                                                                   |
| Surface                             | glossy                                                                                              |
| Colour name                         | White Alpin                                                                                         |
| With overflow                       | Yes                                                                                                 |
| EAN number                          | 4062373757406                                                                                       |

## COLOUR

#### COLOUR DESIGNATION



White Alpin



PROJECTS

# TECHNICAL DRAWINGS

#### 4A415501



580

52650