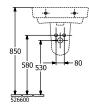

| Sanitary ceramics                                                                                   |
| Surface                             | glossy                                                                                              |
| Colour name                         | White Alpin                                                                                         |
| With overflow                       | Yes                                                                                                 |
| EAN number                          | 4062373757406                                                                                       |

## COLOUR

#### COLOUR DESIGNATION



White Alpin



PROJECTS

# TECHNICAL DRAWINGS

#### 4A415501



580

52650