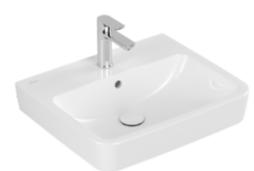

#### 1. POSITION

| Article number                      | 4A415501                                                                                            |
|-------------------------------------|-----------------------------------------------------------------------------------------------------|
| Article title                       | Villeroy & Boch O.novo Washbasins,<br>550 x 460 x 175 mm, White Alpin,<br>with overflow, unpolished |
| Product designation                 | Washbasins                                                                                          |
| Collection                          | O.novo                                                                                              |
| PROJECTS                            | START                                                                                               |
| Assembly / Assembly type            | wall-mounted                                                                                        |
| Scope of delivery                   | 1 x washbasin                                                                                       |
| Length in mm                        | 460                                                                                                 |
| Width in mm                         | 550                                                                                                 |
| Height in mm                        | 175                                                                                                 |
| Interior depth                      | 125                                                                                                 |
| Weight in kg                        | 18,10                                                                                               |
| Number of tap holes punched through | 1                                                                                                   |
| Number of tap holes pre-drilled     | 2                                                                                                   |
| Position of drill hole              | central tap hole punched out                                                                        |
| express delivery                    | No                                                                                                  |
| Suitable for                        | 3-hole mixer                                                                                        |
| Material                            | Sanitary ceramics                                                                                   |
| Surface                             | glossy                                                                                              |
| Colour name                         | White Alpin                                                                                         |
| With overflow                       | Yes                                                                                                 |
| EAN number                          | 4062373757406                                                                                       |