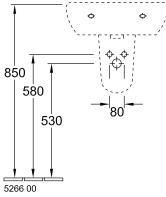

# TECHNICAL DRAWINGS

#### 1. POSITION

| Article number                      | 51605501                                                                                            |
|-------------------------------------|-----------------------------------------------------------------------------------------------------|
| Article title                       | Villeroy & Boch O.novo Washbasins,<br>550 x 450 x 200 mm, White Alpin,<br>with overflow, unpolished |
| Product designation                 | Washbasins                                                                                          |
| Collection                          | O.novo                                                                                              |
| PROJECTS                            | START                                                                                               |
| Assembly / Assembly type            | wall-mounted                                                                                        |
| Scope of delivery                   | 1 x washbasin                                                                                       |
| Length in mm                        | 450                                                                                                 |
| Width in mm                         | 550                                                                                                 |
| Height in mm                        | 200                                                                                                 |
| Interior depth                      | 135                                                                                                 |
| Weight in kg                        | 15,80                                                                                               |
| Number of tap holes punched through | 1                                                                                                   |
| Number of tap holes pre-drilled     | 2                                                                                                   |
| Position of drill hole              | central tap hole punched out                                                                        |
| express delivery                    | No                                                                                                  |
| Suitable for                        | 3-hole mixer                                                                                        |
| Material                            | Sanitary ceramics                                                                                   |
| Surface                             | glossy                                                                                              |
| Colour name                         | White Alpin                                                                                         |
| With overflow                       | Yes                                                                                                 |
| EAN number                          | 4051202008338                                                                                       |