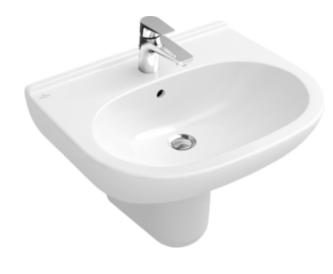

#### 1. POSITION

| Article number                      | 51605501                                                                                            |
|-------------------------------------|-----------------------------------------------------------------------------------------------------|
| Article title                       | Villeroy & Boch O.novo Washbasins,<br>550 x 450 x 200 mm, White Alpin,<br>with overflow, unpolished |
| Product designation                 | Washbasins                                                                                          |
| Collection                          | O.novo                                                                                              |
| PROJECTS                            | START                                                                                               |
| Assembly / Assembly type            | wall-mounted                                                                                        |
| Scope of delivery                   | 1 x washbasin                                                                                       |
| Length in mm                        | 450                                                                                                 |
| Width in mm                         | 550                                                                                                 |
| Height in mm                        | 200                                                                                                 |
| Interior depth                      | 135                                                                                                 |
| Weight in kg                        | 15,80                                                                                               |
| Number of tap holes punched through | 1                                                                                                   |
| Number of tap holes pre-drilled     | 2                                                                                                   |
| Position of drill hole              | central tap hole punched out                                                                        |
| express delivery                    | No                                                                                                  |
| Suitable for                        | 3-hole mixer                                                                                        |
| Material                            | Sanitary ceramics                                                                                   |
| Surface                             | glossy                                                                                              |
| Colour name                         | White Alpin                                                                                         |
| With overflow                       | Yes                                                                                                 |
| EAN number                          | 4051202008338                                                                                       |