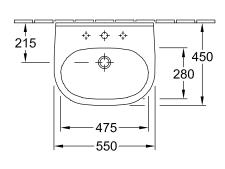

# TECHNICAL DRAWINGS

#### 1. POSITION

| Article number                      | 51605501                                                                                            |
|-------------------------------------|-----------------------------------------------------------------------------------------------------|
| Article title                       | Villeroy & Boch O.novo Washbasins,<br>550 x 450 x 200 mm, White Alpin,<br>with overflow, unpolished |
| Product designation                 | Washbasins                                                                                          |
| Collection                          | O.novo                                                                                              |
| PROJECTS                            | START                                                                                               |
| Assembly / Assembly type            | wall-mounted                                                                                        |
| Scope of delivery                   | 1 x washbasin                                                                                       |
| Length in mm                        | 450                                                                                                 |
| Width in mm                         | 550                                                                                                 |
| Height in mm                        | 200                                                                                                 |
| Interior depth                      | 135                                                                                                 |
| Weight in kg                        | 15,80                                                                                               |
| Number of tap holes punched through | 1                                                                                                   |
| Number of tap holes pre-drilled     | 2                                                                                                   |
| Position of drill hole              | central tap hole punched out                                                                        |
| express delivery                    | No                                                                                                  |
| Suitable for                        | 3-hole mixer                                                                                        |
| Material                            | Sanitary ceramics                                                                                   |
| Surface                             | glossy                                                                                              |
| Colour name                         | White Alpin                                                                                         |
| With overflow                       | Yes                                                                                                 |
| EAN number                          | 4051202008338                                                                                       |