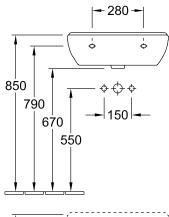

# TECHNICAL DRAWINGS

#### 1. POSITION

| Article number                      | 51605501                                                                                            |
|-------------------------------------|-----------------------------------------------------------------------------------------------------|
| Article title                       | Villeroy & Boch O.novo Washbasins,<br>550 x 450 x 200 mm, White Alpin,<br>with overflow, unpolished |
| Product designation                 | Washbasins                                                                                          |
| Collection                          | O.novo                                                                                              |
| PROJECTS                            | START                                                                                               |
| Assembly / Assembly type            | wall-mounted                                                                                        |
| Scope of delivery                   | 1 x washbasin                                                                                       |
| Length in mm                        | 450                                                                                                 |
| Width in mm                         | 550                                                                                                 |
| Height in mm                        | 200                                                                                                 |
| Interior depth                      | 135                                                                                                 |
| Weight in kg                        | 15,80                                                                                               |
| Number of tap holes punched through | 1                                                                                                   |
| Number of tap holes pre-drilled     | 2                                                                                                   |
| Position of drill hole              | central tap hole punched out                                                                        |
| express delivery                    | No                                                                                                  |
| Suitable for                        | 3-hole mixer                                                                                        |
| Material                            | Sanitary ceramics                                                                                   |
| Surface                             | glossy                                                                                              |
| Colour name                         | White Alpin                                                                                         |
| With overflow                       | Yes                                                                                                 |
| EAN number                          | 4051202008338                                                                                       |