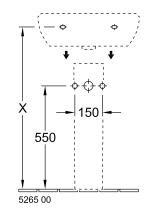

# TECHNICAL DRAWINGS

#### 1. POSITION

| Article number                      | 51605501                                                                                            |
|-------------------------------------|-----------------------------------------------------------------------------------------------------|
| Article title                       | Villeroy & Boch O.novo Washbasins,<br>550 x 450 x 200 mm, White Alpin,<br>with overflow, unpolished |
| Product designation                 | Washbasins                                                                                          |
| Collection                          | O.novo                                                                                              |
| PROJECTS                            | START                                                                                               |
| Assembly / Assembly type            | wall-mounted                                                                                        |
| Scope of delivery                   | 1 x washbasin                                                                                       |
| Length in mm                        | 450                                                                                                 |
| Width in mm                         | 550                                                                                                 |
| Height in mm                        | 200                                                                                                 |
| Interior depth                      | 135                                                                                                 |
| Weight in kg                        | 15,80                                                                                               |
| Number of tap holes punched through | 1                                                                                                   |
| Number of tap holes pre-drilled     | 2                                                                                                   |
| Position of drill hole              | central tap hole punched out                                                                        |
| express delivery                    | No                                                                                                  |
| Suitable for                        | 3-hole mixer                                                                                        |
| Material                            | Sanitary ceramics                                                                                   |
| Surface                             | glossy                                                                                              |
| Colour name                         | White Alpin                                                                                         |
| With overflow                       | Yes                                                                                                 |
| EAN number                          | 4051202008338                                                                                       |