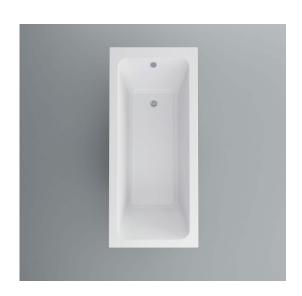

## Imex Premiercast Multi layer Reinforced Quadro 1400x700 Single Ended Bath

Range: Quadro Code:

Type: Single Ended Guarantee: 25 years Weight: 19kg (exc. leg pack) Capacity: 154 litres

## **Features**

- Adjustable leg system.
- Solid core reinforcement for rigidity & strength.
- 7 layers of bonded fibreglass core matting.
- Multilayer core construction keeps water hotter for longer.

Hand finished & packed in our UK factory