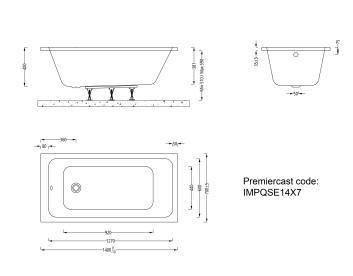

## TECHNICAL DATASHEET

IMPQSE14X7

## Imex Premiercast Multi layer Reinforced Quadro 1400x700 Single Ended Bath

Range: Quadro Code:

Type: Single Ended Guarantee: 25 years Weight: 19kg (exc. leg pack) Capacity: 154 litres