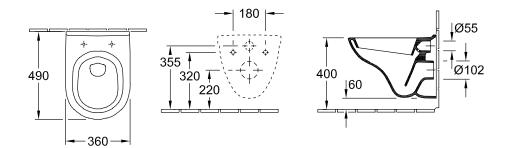

|
| Colour name                                      | White Alpin                                                                                                             |
| Other material                                   | Toilet seat and cover: Duroplast                                                                                        |
| Other surfaces                                   | Toilet seat and cover: glossy                                                                                           |
| EAN number                                       | 4051202219512                                                                                                           |

# COLOUR

#### **COLOUR DESIGNATION**



White Alpin



## TECHNICAL DRAWINGS

#### 5688H101