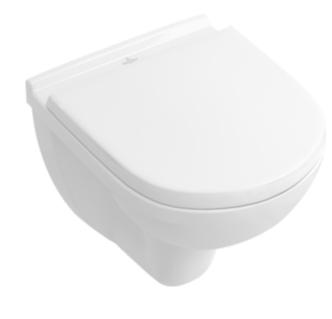

#### 1. POSITION

| Article number                                   | 5688H101                                                                                                                |
|--------------------------------------------------|-------------------------------------------------------------------------------------------------------------------------|
| Article title                                    | Villeroy & Boch O.novo Combi-Pack, wall-mounted, White Alpin                                                            |
| Product designation                              | Combi-Pack                                                                                                              |
| Collection                                       | O.novo                                                                                                                  |
| PROJECTS                                         | START                                                                                                                   |
| Assembly / Assembly type                         | wall-mounted                                                                                                            |
| Scope of delivery                                | 1 x washdown toilet , 1 x toilet seat and cover                                                                         |
| Length in mm                                     | 490                                                                                                                     |
| Width in mm                                      | 360                                                                                                                     |
| Height in mm                                     | 330                                                                                                                     |
| Weight in kg                                     | 17,40                                                                                                                   |
| Suitable for                                     | Concealed cistern                                                                                                       |
| Innovative flushing technology (with TwistFlush) | No                                                                                                                      |
| Flush type                                       | Washdown toilet                                                                                                         |
| Flush volume I                                   | 3 / 4,5                                                                                                                 |
| Outlet / outlet                                  | horizontal outlet                                                                                                       |
| Wall-mounted - floor-standing                    | wall-mounted                                                                                                            |
| Function                                         | <ul> <li>with automatic lowering<br/>mechanism (SoftClosing)</li> <li>with removable seat<br/>(QuickRelease)</li> </ul> |
| Leed                                             | 4                                                                                                                       |
| Material                                         | Sanitary ceramics                                                                                                       |
| Colour name                                      | White Alpin                                                                                                             |
| Other material                                   | Toilet seat and cover: Duroplast                                                                                        |
| Other surfaces                                   | Toilet seat and cover: glossy                                                                                           |
| EAN number                                       | 4051202219512                                                                                                           |