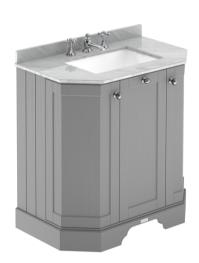

## ROXOR

Sales Code: LOF213 Description: 750 3-Door Angled Unit & Marble Top 3Th

### **Packaging Details**

Barcode: 5056462602622

Sales Code: LON204 Description: 750 3-Door Angled Basin Unit

| Product Dimensions         |                              |
|----------------------------|------------------------------|
|                            | 810                          |
| Height (mm):               | 786                          |
| Width (mm):                | 473                          |
| Depth (mm):                | 32.5                         |
| Nett Weight (kg):          | 32.3                         |
| Packaging Dimensions       |                              |
| Height (mm):               | 850                          |
| Width (mm):                | 805                          |
| Depth (mm):                | 510                          |
| Gross Weight (kg):         | 33                           |
| Packaging Data             |                              |
| Box Colour:                | Brown Cardboard Box          |
| Box Qty:                   | 1                            |
| Label Size:                | 150 x 100                    |
| Label Colour:              | White Label                  |
| Label Qty:                 | 2                            |
| Outer Box Dimensions (If A | Applicable)                  |
| Height (mm):               |                              |
| Width (mm):                |                              |
| Depth (mm):                |                              |
| Gross Weight (kg):         |                              |
| Barcode:                   | 5056211871828                |
| Product Details            |                              |
| Country of Origin:         | Ireland                      |
| Fitting Instruction:       | No                           |
| CE Certification:          |                              |
| FSC Certified Materials:   | Yes                          |
| Colour:                    | Storm Grey                   |
| Construction Method:       | Cam & Wood Dowel             |
| Construction Type:         | Rigid                        |
| Cabinet Finish:            | Mdf Vinyl Textured Woodgrain |
| Fascia Finish:             | Mdf Vinyl Textured Woodgrain |
| Cabinet Thickness (mm):    | 18                           |
| Fascia Thickness (mm):     | 18                           |
| Drawer Included:           | No                           |
| Drawer Type:               | Not Applicable               |
| No of Shelves:             | 1                            |
| Hinge Type:                | 95 Degree Inset Clip-On S/C  |
| Hinge Included:            | Yes                          |
| Adjustable Legs:           | Not Applicable               |
| Fixings Included:          | Not Required                 |
| Handle Style:              | Traditional                  |
| Waste Shroud:              | No                           |
| Handle Included:           | Yes                          |
| Handle Type:               | Knob                         |
|                            |                              |