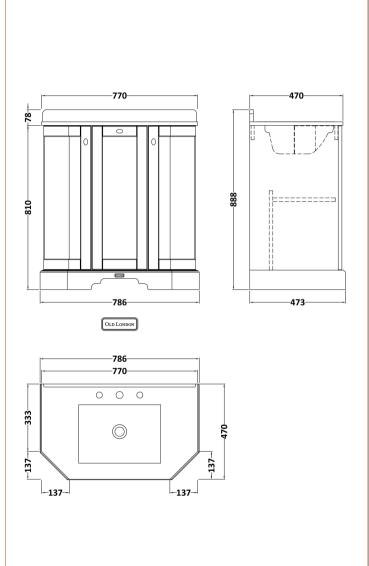

### **Packaging Details**

Barcode: 5056462602622

Sales Code: LON204 Description: 750 3-Door Angled Basin Unit

| Product Dimensions         |                              |
|----------------------------|------------------------------|
|                            | 810                          |
| Height (mm):               | 786                          |
| Width (mm):                | 473                          |
| Depth (mm):                | 32.5                         |
| Nett Weight (kg):          | 32.3                         |
| Packaging Dimensions       |                              |
| Height (mm):               | 850                          |
| Width (mm):                | 805                          |
| Depth (mm):                | 510                          |
| Gross Weight (kg):         | 33                           |
| Packaging Data             |                              |
| Box Colour:                | Brown Cardboard Box          |
| Box Qty:                   | 1                            |
| Label Size:                | 150 x 100                    |
| Label Colour:              | White Label                  |
| Label Qty:                 | 2                            |
| Outer Box Dimensions (If A | Applicable)                  |
| Height (mm):               |                              |
| Width (mm):                |                              |
| Depth (mm):                |                              |
| Gross Weight (kg):         |                              |
| Barcode:                   | 5056211871828                |
| Product Details            |                              |
| Country of Origin:         | Ireland                      |
| Fitting Instruction:       | No                           |
| CE Certification:          |                              |
| FSC Certified Materials:   | Yes                          |
| Colour:                    | Storm Grey                   |
| Construction Method:       | Cam & Wood Dowel             |
| Construction Type:         | Rigid                        |
| Cabinet Finish:            | Mdf Vinyl Textured Woodgrain |
| Fascia Finish:             | Mdf Vinyl Textured Woodgrain |
| Cabinet Thickness (mm):    | 18                           |
| Fascia Thickness (mm):     | 18                           |
| Drawer Included:           | No                           |
| Drawer Type:               | Not Applicable               |
| No of Shelves:             | 1                            |
| Hinge Type:                | 95 Degree Inset Clip-On S/C  |
| Hinge Included:            | Yes                          |
| Adjustable Legs:           | Not Applicable               |
| Fixings Included:          | Not Required                 |
| Handle Style:              | Traditional                  |
| Waste Shroud:              | No                           |
| Handle Included:           | Yes                          |
| Handle Type:               | Knob                         |
|                            |                              |

Sales Code: LOM267 Description: 750 Single Bowl Angled Marble Top 3Th

| Product Dime          | ncions                                                   |  |  |
|-----------------------|----------------------------------------------------------|--|--|
|                       |                                                          |  |  |
| Height (mm):          | 268                                                      |  |  |
| Width (mm):           | 770                                                      |  |  |
| Depth (mm):           | 470                                                      |  |  |
| Nett Weight (kg):     |                                                          |  |  |
| Packaging Din         |                                                          |  |  |
| Height (mm):          | 250                                                      |  |  |
| Width (mm):           | 860                                                      |  |  |
| Depth (mm):           | 580                                                      |  |  |
| Gross Weight (kg      |                                                          |  |  |
| Packaging Dat         |                                                          |  |  |
| Box Colour:           | White Cardboard Box                                      |  |  |
| Box Qty:              | 1                                                        |  |  |
| Label Size:           | 100 x 50                                                 |  |  |
| Label Colour:         | White Label                                              |  |  |
| Label Qty:            | 2                                                        |  |  |
| <b>Outer Box Din</b>  | nensions (If Applicable)                                 |  |  |
| Height (mm):          |                                                          |  |  |
| Width (mm):           |                                                          |  |  |
| Depth (mm):           |                                                          |  |  |
| Gross Weight (kg      | t):                                                      |  |  |
| Barcode:              | 5056211871637                                            |  |  |
| <b>Product Detail</b> | ls                                                       |  |  |
| Country of Origin     | n: China                                                 |  |  |
| Fitting Instruction   | n: No                                                    |  |  |
| Certification:        | CE: N/A WRAS: N/A WRAS No: N/A                           |  |  |
| Product Material:     | Vitreous China, Natural Marble                           |  |  |
| Fixing Supplied:      | No                                                       |  |  |
| Timing Supplied.      |                                                          |  |  |
| Pans/Bidets:          | Trap Style: Not Applicable Includes Seat: Not Applicable |  |  |
| Seats:                | Seat Type: Not Applicable Material: Not Applicable       |  |  |
|                       | Function: Not Applicable Hinge Type: Not Applicable      |  |  |
|                       | Hinge Material: Not Applicable                           |  |  |
|                       | С поттринали                                             |  |  |
| Cisterns:             | Operating Type: Not Applicable Fittings: Not Applicable  |  |  |
| Cisterns.             | Lever Type: Not Applicable  Lever Type: Not Applicable   |  |  |
|                       | Level Type. Not applicable                               |  |  |
| Basins:               | Tap Hole: Three Tapholes Chain Stay Hole: No             |  |  |
| 2.1.7111.51           | Template: Not Applicable Waste Type Req: Slotted         |  |  |
|                       | Overflow Inc: Yes Overflow Cover: Yes                    |  |  |
|                       | Inner Bowl Depth (mm): 160mm                             |  |  |
|                       | milet bowt bepail (min). 160mm                           |  |  |