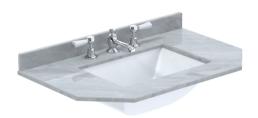

Sales Code: LOM267 Description: 750 Single Bowl Angled Marble Top 3Th

| Product Dime          | ncions                                                   |  |  |
|-----------------------|----------------------------------------------------------|--|--|
|                       |                                                          |  |  |
| Height (mm):          | 268                                                      |  |  |
| Width (mm):           | 770                                                      |  |  |
| Depth (mm):           | 470                                                      |  |  |
| Nett Weight (kg):     |                                                          |  |  |
| Packaging Din         |                                                          |  |  |
| Height (mm):          | 250                                                      |  |  |
| Width (mm):           | 860                                                      |  |  |
| Depth (mm):           | 580                                                      |  |  |
| Gross Weight (kg      |                                                          |  |  |
| Packaging Dat         |                                                          |  |  |
| Box Colour:           | White Cardboard Box                                      |  |  |
| Box Qty:              | 1                                                        |  |  |
| Label Size:           | 100 x 50                                                 |  |  |
| Label Colour:         | White Label                                              |  |  |
| Label Qty:            | 2                                                        |  |  |
| <b>Outer Box Din</b>  | nensions (If Applicable)                                 |  |  |
| Height (mm):          |                                                          |  |  |
| Width (mm):           |                                                          |  |  |
| Depth (mm):           |                                                          |  |  |
| Gross Weight (kg      | t):                                                      |  |  |
| Barcode:              | 5056211871637                                            |  |  |
| <b>Product Detail</b> | ls                                                       |  |  |
| Country of Origin     | n: China                                                 |  |  |
| Fitting Instruction   | n: No                                                    |  |  |
| Certification:        | CE: N/A WRAS: N/A WRAS No: N/A                           |  |  |
| Product Material:     | Vitreous China, Natural Marble                           |  |  |
| Fixing Supplied:      | No                                                       |  |  |
| Timing Supplied.      |                                                          |  |  |
| Pans/Bidets:          | Trap Style: Not Applicable Includes Seat: Not Applicable |  |  |
| Seats:                | Seat Type: Not Applicable Material: Not Applicable       |  |  |
|                       | Function: Not Applicable Hinge Type: Not Applicable      |  |  |
|                       | Hinge Material: Not Applicable                           |  |  |
|                       | С поттринали                                             |  |  |
| Cisterns:             | Operating Type: Not Applicable Fittings: Not Applicable  |  |  |
| Cisterns.             | Lever Type: Not Applicable  Lever Type: Not Applicable   |  |  |
|                       | Level Type. Not applicable                               |  |  |
| Basins:               | Tap Hole: Three Tapholes Chain Stay Hole: No             |  |  |
| 2.1.7111.51           | Template: Not Applicable Waste Type Req: Slotted         |  |  |
|                       | Overflow Inc: Yes Overflow Cover: Yes                    |  |  |
|                       | Inner Bowl Depth (mm): 160mm                             |  |  |
|                       | milet bowt bepail (min). 160mm                           |  |  |