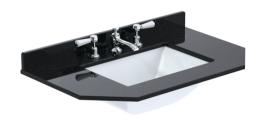

Sales Code: LOM267 Description: 750 Single Bowl Angled Marble Top 3Th

| Product Dime          | ncions                                                   |  |  |
|-----------------------|----------------------------------------------------------|--|--|
|                       |                                                          |  |  |
| Height (mm):          | 268                                                      |  |  |
| Width (mm):           | 770                                                      |  |  |
| Depth (mm):           | 470                                                      |  |  |
| Nett Weight (kg):     |                                                          |  |  |
| Packaging Din         |                                                          |  |  |
| Height (mm):          | 250                                                      |  |  |
| Width (mm):           | 860                                                      |  |  |
| Depth (mm):           | 580                                                      |  |  |
| Gross Weight (kg      |                                                          |  |  |
| Packaging Dat         |                                                          |  |  |
| Box Colour:           | White Cardboard Box                                      |  |  |
| Box Qty:              | 1                                                        |  |  |
| Label Size:           | 100 x 50                                                 |  |  |
| Label Colour:         | White Label                                              |  |  |
| Label Qty:            | 2                                                        |  |  |
| <b>Outer Box Din</b>  | nensions (If Applicable)                                 |  |  |
| Height (mm):          |                                                          |  |  |
| Width (mm):           |                                                          |  |  |
| Depth (mm):           |                                                          |  |  |
| Gross Weight (kg      | t):                                                      |  |  |
| Barcode:              | 5056211871637                                            |  |  |
| <b>Product Detail</b> | ls                                                       |  |  |
| Country of Origin     | n: China                                                 |  |  |
| Fitting Instruction   | n: No                                                    |  |  |
| Certification:        | CE: N/A WRAS: N/A WRAS No: N/A                           |  |  |
| Product Material:     | Vitreous China, Natural Marble                           |  |  |
| Fixing Supplied:      | No                                                       |  |  |
| Timing Supplied.      |                                                          |  |  |
| Pans/Bidets:          | Trap Style: Not Applicable Includes Seat: Not Applicable |  |  |
| Seats:                | Seat Type: Not Applicable Material: Not Applicable       |  |  |
|                       | Function: Not Applicable Hinge Type: Not Applicable      |  |  |
|                       | Hinge Material: Not Applicable                           |  |  |
|                       | С поттринали                                             |  |  |
| Cisterns:             | Operating Type: Not Applicable Fittings: Not Applicable  |  |  |
| Cisterns.             | Lever Type: Not Applicable  Lever Type: Not Applicable   |  |  |
|                       | Level Type. Not applicable                               |  |  |
| Basins:               | Tap Hole: Three Tapholes Chain Stay Hole: No             |  |  |
| 2.1.7111.51           | Template: Not Applicable Waste Type Req: Slotted         |  |  |
|                       | Overflow Inc: Yes Overflow Cover: Yes                    |  |  |
|                       | Inner Bowl Depth (mm): 160mm                             |  |  |
|                       | milet bowt bepail (min). 160mm                           |  |  |