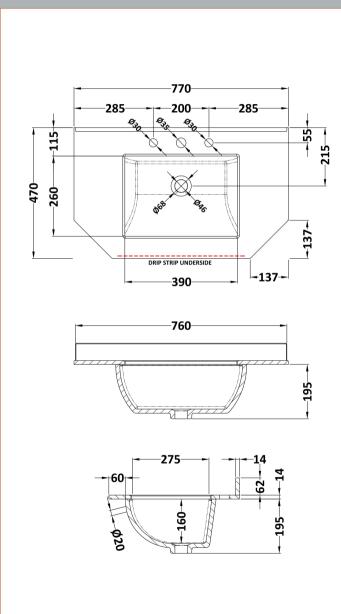

Sales Code: LOM267 Description: 750 Single Bowl Angled Marble Top 3Th

| Product Dime          | ncions                                                   |  |  |
|-----------------------|----------------------------------------------------------|--|--|
|                       |                                                          |  |  |
| Height (mm):          | 268                                                      |  |  |
| Width (mm):           | 770                                                      |  |  |
| Depth (mm):           | 470                                                      |  |  |
| Nett Weight (kg):     |                                                          |  |  |
| Packaging Din         |                                                          |  |  |
| Height (mm):          | 250                                                      |  |  |
| Width (mm):           | 860                                                      |  |  |
| Depth (mm):           | 580                                                      |  |  |
| Gross Weight (kg      |                                                          |  |  |
| Packaging Dat         |                                                          |  |  |
| Box Colour:           | White Cardboard Box                                      |  |  |
| Box Qty:              | 1                                                        |  |  |
| Label Size:           | 100 x 50                                                 |  |  |
| Label Colour:         | White Label                                              |  |  |
| Label Qty:            | 2                                                        |  |  |
| <b>Outer Box Din</b>  | nensions (If Applicable)                                 |  |  |
| Height (mm):          |                                                          |  |  |
| Width (mm):           |                                                          |  |  |
| Depth (mm):           |                                                          |  |  |
| Gross Weight (kg      | t):                                                      |  |  |
| Barcode:              | 5056211871637                                            |  |  |
| <b>Product Detail</b> | ls                                                       |  |  |
| Country of Origin     | n: China                                                 |  |  |
| Fitting Instruction   | n: No                                                    |  |  |
| Certification:        | CE: N/A WRAS: N/A WRAS No: N/A                           |  |  |
| Product Material:     | Vitreous China, Natural Marble                           |  |  |
| Fixing Supplied:      | No                                                       |  |  |
| Timing Supplied.      |                                                          |  |  |
| Pans/Bidets:          | Trap Style: Not Applicable Includes Seat: Not Applicable |  |  |
| Seats:                | Seat Type: Not Applicable Material: Not Applicable       |  |  |
|                       | Function: Not Applicable Hinge Type: Not Applicable      |  |  |
|                       | Hinge Material: Not Applicable                           |  |  |
|                       | С поттринали                                             |  |  |
| Cisterns:             | Operating Type: Not Applicable Fittings: Not Applicable  |  |  |
| Cisterns.             | Lever Type: Not Applicable  Lever Type: Not Applicable   |  |  |
|                       | Level Type. Not applicable                               |  |  |
| Basins:               | Tap Hole: Three Tapholes Chain Stay Hole: No             |  |  |
| 2.1.7111.51           | Template: Not Applicable Waste Type Req: Slotted         |  |  |
|                       | Overflow Inc: Yes Overflow Cover: Yes                    |  |  |
|                       | Inner Bowl Depth (mm): 160mm                             |  |  |
|                       | milet bowt bepail (min). 160mm                           |  |  |