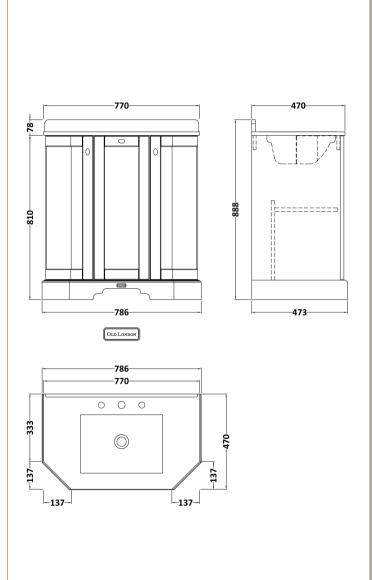

### **Packaging Details**

Barcode: 5056462602622

Sales Code: LON204 Description: 750 3-Door Angled Basin Unit

| Product Dimensions         |                              |
|----------------------------|------------------------------|
|                            | 810                          |
| Height (mm):               | 786                          |
| Width (mm):                | 473                          |
| Depth (mm):                | 32.5                         |
| Nett Weight (kg):          | 32.3                         |
| Packaging Dimensions       |                              |
| Height (mm):               | 850                          |
| Width (mm):                | 805                          |
| Depth (mm):                | 510                          |
| Gross Weight (kg):         | 33                           |
| Packaging Data             |                              |
| Box Colour:                | Brown Cardboard Box          |
| Box Qty:                   | 1                            |
| Label Size:                | 150 x 100                    |
| Label Colour:              | White Label                  |
| Label Qty:                 | 2                            |
| Outer Box Dimensions (If A | Applicable)                  |
| Height (mm):               |                              |
| Width (mm):                |                              |
| Depth (mm):                |                              |
| Gross Weight (kg):         |                              |
| Barcode:                   | 5056211871828                |
| Product Details            |                              |
| Country of Origin:         | Ireland                      |
| Fitting Instruction:       | No                           |
| CE Certification:          |                              |
| FSC Certified Materials:   | Yes                          |
| Colour:                    | Storm Grey                   |
| Construction Method:       | Cam & Wood Dowel             |
| Construction Type:         | Rigid                        |
| Cabinet Finish:            | Mdf Vinyl Textured Woodgrain |
| Fascia Finish:             | Mdf Vinyl Textured Woodgrain |
| Cabinet Thickness (mm):    | 18                           |
| Fascia Thickness (mm):     | 18                           |
| Drawer Included:           | No                           |
| Drawer Type:               | Not Applicable               |
| No of Shelves:             | 1                            |
| Hinge Type:                | 95 Degree Inset Clip-On S/C  |
| Hinge Included:            | Yes                          |
| Adjustable Legs:           | Not Applicable               |
| Fixings Included:          | Not Required                 |
| Handle Style:              | Traditional                  |
| Waste Shroud:              | No                           |
| Handle Included:           | Yes                          |
| Handle Type:               | Knob                         |
|                            |                              |