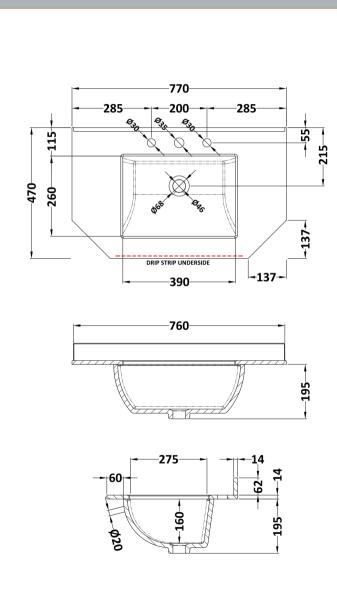

Sales Code: LOM267 Description: 750 Single Bowl Angled Marble Top 3Th

| Product Dime          | ncions                                                   |  |  |
|-----------------------|----------------------------------------------------------|--|--|
|                       |                                                          |  |  |
| Height (mm):          | 268                                                      |  |  |
| Width (mm):           | 770                                                      |  |  |
| Depth (mm):           | 470                                                      |  |  |
| Nett Weight (kg):     |                                                          |  |  |
| Packaging Din         |                                                          |  |  |
| Height (mm):          | 250                                                      |  |  |
| Width (mm):           | 860                                                      |  |  |
| Depth (mm):           | 580                                                      |  |  |
| Gross Weight (kg      |                                                          |  |  |
| Packaging Dat         |                                                          |  |  |
| Box Colour:           | White Cardboard Box                                      |  |  |
| Box Qty:              | 1                                                        |  |  |
| Label Size:           | 100 x 50                                                 |  |  |
| Label Colour:         | White Label                                              |  |  |
| Label Qty:            | 2                                                        |  |  |
| <b>Outer Box Din</b>  | nensions (If Applicable)                                 |  |  |
| Height (mm):          |                                                          |  |  |
| Width (mm):           |                                                          |  |  |
| Depth (mm):           |                                                          |  |  |
| Gross Weight (kg      | t):                                                      |  |  |
| Barcode:              | 5056211871637                                            |  |  |
| <b>Product Detail</b> | ls                                                       |  |  |
| Country of Origin     | n: China                                                 |  |  |
| Fitting Instruction   | n: No                                                    |  |  |
| Certification:        | CE: N/A WRAS: N/A WRAS No: N/A                           |  |  |
| Product Material:     | Vitreous China, Natural Marble                           |  |  |
| Fixing Supplied:      | No                                                       |  |  |
| Timing Supplied.      |                                                          |  |  |
| Pans/Bidets:          | Trap Style: Not Applicable Includes Seat: Not Applicable |  |  |
| Seats:                | Seat Type: Not Applicable Material: Not Applicable       |  |  |
|                       | Function: Not Applicable Hinge Type: Not Applicable      |  |  |
|                       | Hinge Material: Not Applicable                           |  |  |
|                       | С поттринали                                             |  |  |
| Cisterns:             | Operating Type: Not Applicable Fittings: Not Applicable  |  |  |
| Cisterns.             | Lever Type: Not Applicable  Lever Type: Not Applicable   |  |  |
|                       | Level Type. Not applicable                               |  |  |
| Basins:               | Tap Hole: Three Tapholes Chain Stay Hole: No             |  |  |
| 2.1.7111.51           | Template: Not Applicable Waste Type Req: Slotted         |  |  |
|                       | Overflow Inc: Yes Overflow Cover: Yes                    |  |  |
|                       | Inner Bowl Depth (mm): 160mm                             |  |  |
|                       | milet bowt bepail (min). 160mm                           |  |  |