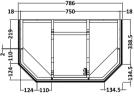

### **Packaging Details**

Barcode: 5056462602622

Sales Code: LON204 Description: 750 3-Door Angled Basin Unit

| Product Dimensions         |                              |
|----------------------------|------------------------------|
|                            | 810                          |
| Height (mm):               | 786                          |
| Width (mm):                | 473                          |
| Depth (mm):                | 32.5                         |
| Nett Weight (kg):          | 32.3                         |
| Packaging Dimensions       |                              |
| Height (mm):               | 850                          |
| Width (mm):                | 805                          |
| Depth (mm):                | 510                          |
| Gross Weight (kg):         | 33                           |
| Packaging Data             |                              |
| Box Colour:                | Brown Cardboard Box          |
| Box Qty:                   | 1                            |
| Label Size:                | 150 x 100                    |
| Label Colour:              | White Label                  |
| Label Qty:                 | 2                            |
| Outer Box Dimensions (If A | Applicable)                  |
| Height (mm):               |                              |
| Width (mm):                |                              |
| Depth (mm):                |                              |
| Gross Weight (kg):         |                              |
| Barcode:                   | 5056211871828                |
| Product Details            |                              |
| Country of Origin:         | Ireland                      |
| Fitting Instruction:       | No                           |
| CE Certification:          |                              |
| FSC Certified Materials:   | Yes                          |
| Colour:                    | Storm Grey                   |
| Construction Method:       | Cam & Wood Dowel             |
| Construction Type:         | Rigid                        |
| Cabinet Finish:            | Mdf Vinyl Textured Woodgrain |
| Fascia Finish:             | Mdf Vinyl Textured Woodgrain |
| Cabinet Thickness (mm):    | 18                           |
| Fascia Thickness (mm):     | 18                           |
| Drawer Included:           | No                           |
| Drawer Type:               | Not Applicable               |
| No of Shelves:             | 1                            |
| Hinge Type:                | 95 Degree Inset Clip-On S/C  |
| Hinge Included:            | Yes                          |
| Adjustable Legs:           | Not Applicable               |
| Fixings Included:          | Not Required                 |
| Handle Style:              | Traditional                  |
| Waste Shroud:              | No                           |
| Handle Included:           | Yes                          |
| Handle Type:               | Knob                         |
|                            |                              |