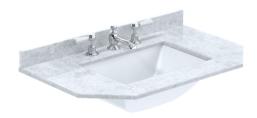

Sales Code: LOM267 Description: 750 Single Bowl Angled Marble Top 3Th

| Product Dime          | ncions                                                   |  |  |
|-----------------------|----------------------------------------------------------|--|--|
|                       |                                                          |  |  |
| Height (mm):          | 268                                                      |  |  |
| Width (mm):           | 770                                                      |  |  |
| Depth (mm):           | 470                                                      |  |  |
| Nett Weight (kg):     |                                                          |  |  |
| Packaging Din         |                                                          |  |  |
| Height (mm):          | 250                                                      |  |  |
| Width (mm):           | 860                                                      |  |  |
| Depth (mm):           | 580                                                      |  |  |
| Gross Weight (kg      |                                                          |  |  |
| Packaging Dat         |                                                          |  |  |
| Box Colour:           | White Cardboard Box                                      |  |  |
| Box Qty:              | 1                                                        |  |  |
| Label Size:           | 100 x 50                                                 |  |  |
| Label Colour:         | White Label                                              |  |  |
| Label Qty:            | 2                                                        |  |  |
| <b>Outer Box Din</b>  | nensions (If Applicable)                                 |  |  |
| Height (mm):          |                                                          |  |  |
| Width (mm):           |                                                          |  |  |
| Depth (mm):           |                                                          |  |  |
| Gross Weight (kg      | t):                                                      |  |  |
| Barcode:              | 5056211871637                                            |  |  |
| <b>Product Detail</b> | ls                                                       |  |  |
| Country of Origin     | n: China                                                 |  |  |
| Fitting Instruction   | n: No                                                    |  |  |
| Certification:        | CE: N/A WRAS: N/A WRAS No: N/A                           |  |  |
| Product Material:     | Vitreous China, Natural Marble                           |  |  |
| Fixing Supplied:      | No                                                       |  |  |
| Timing Supplied.      |                                                          |  |  |
| Pans/Bidets:          | Trap Style: Not Applicable Includes Seat: Not Applicable |  |  |
| Seats:                | Seat Type: Not Applicable Material: Not Applicable       |  |  |
|                       | Function: Not Applicable Hinge Type: Not Applicable      |  |  |
|                       | Hinge Material: Not Applicable                           |  |  |
|                       | С поттринали                                             |  |  |
| Cisterns:             | Operating Type: Not Applicable Fittings: Not Applicable  |  |  |
| Cisterns.             | Lever Type: Not Applicable  Lever Type: Not Applicable   |  |  |
|                       | Level Type. Not applicable                               |  |  |
| Basins:               | Tap Hole: Three Tapholes Chain Stay Hole: No             |  |  |
| 2.1.7111.51           | Template: Not Applicable Waste Type Req: Slotted         |  |  |
|                       | Overflow Inc: Yes Overflow Cover: Yes                    |  |  |
|                       | Inner Bowl Depth (mm): 160mm                             |  |  |
|                       | milet bowt bepail (min). 160mm                           |  |  |