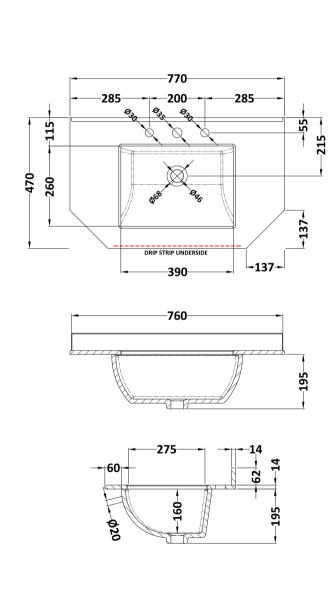

Sales Code: LOM267 Description: 750 Single Bowl Angled Marble Top 3Th

| Product Dime          | ncions                                                   |  |  |
|-----------------------|----------------------------------------------------------|--|--|
|                       |                                                          |  |  |
| Height (mm):          | 268                                                      |  |  |
| Width (mm):           | 770                                                      |  |  |
| Depth (mm):           | 470                                                      |  |  |
| Nett Weight (kg):     |                                                          |  |  |
| Packaging Din         |                                                          |  |  |
| Height (mm):          | 250                                                      |  |  |
| Width (mm):           | 860                                                      |  |  |
| Depth (mm):           | 580                                                      |  |  |
| Gross Weight (kg      |                                                          |  |  |
| Packaging Dat         |                                                          |  |  |
| Box Colour:           | White Cardboard Box                                      |  |  |
| Box Qty:              | 1                                                        |  |  |
| Label Size:           | 100 x 50                                                 |  |  |
| Label Colour:         | White Label                                              |  |  |
| Label Qty:            | 2                                                        |  |  |
| <b>Outer Box Din</b>  | nensions (If Applicable)                                 |  |  |
| Height (mm):          |                                                          |  |  |
| Width (mm):           |                                                          |  |  |
| Depth (mm):           |                                                          |  |  |
| Gross Weight (kg      | t):                                                      |  |  |
| Barcode:              | 5056211871637                                            |  |  |
| <b>Product Detail</b> | ls                                                       |  |  |
| Country of Origin     | n: China                                                 |  |  |
| Fitting Instruction   | n: No                                                    |  |  |
| Certification:        | CE: N/A WRAS: N/A WRAS No: N/A                           |  |  |
| Product Material:     | Vitreous China, Natural Marble                           |  |  |
| Fixing Supplied:      | No                                                       |  |  |
| Timing Supplied.      |                                                          |  |  |
| Pans/Bidets:          | Trap Style: Not Applicable Includes Seat: Not Applicable |  |  |
| Seats:                | Seat Type: Not Applicable Material: Not Applicable       |  |  |
|                       | Function: Not Applicable Hinge Type: Not Applicable      |  |  |
|                       | Hinge Material: Not Applicable                           |  |  |
|                       | С поттринали                                             |  |  |
| Cisterns:             | Operating Type: Not Applicable Fittings: Not Applicable  |  |  |
| Cisterns.             | Lever Type: Not Applicable  Lever Type: Not Applicable   |  |  |
|                       | Level Type. Not applicable                               |  |  |
| Basins:               | Tap Hole: Three Tapholes Chain Stay Hole: No             |  |  |
| 2.1.7111.51           | Template: Not Applicable Waste Type Req: Slotted         |  |  |
|                       | Overflow Inc: Yes Overflow Cover: Yes                    |  |  |
|                       | Inner Bowl Depth (mm): 160mm                             |  |  |
|                       | milet bowt bepail (min). 160mm                           |  |  |