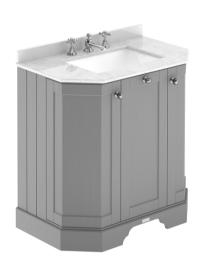

# ROXOR

Sales Code: LOF214 Description: 750 3-Door Angled Unit & Marble Top 3Th

### **Packaging Details**

Barcode: 5056462602622

Sales Code: LON204 Description: 750 3-Door Angled Basin Unit

| Product Dimensions         |                              |
|----------------------------|------------------------------|
|                            | 810                          |
| Height (mm):               | 786                          |
| Width (mm):                | 473                          |
| Depth (mm):                | 32.5                         |
| Nett Weight (kg):          | 32.3                         |
| Packaging Dimensions       |                              |
| Height (mm):               | 850                          |
| Width (mm):                | 805                          |
| Depth (mm):                | 510                          |
| Gross Weight (kg):         | 33                           |
| Packaging Data             |                              |
| Box Colour:                | Brown Cardboard Box          |
| Box Qty:                   | 1                            |
| Label Size:                | 150 x 100                    |
| Label Colour:              | White Label                  |
| Label Qty:                 | 2                            |
| Outer Box Dimensions (If A | Applicable)                  |
| Height (mm):               |                              |
| Width (mm):                |                              |
| Depth (mm):                |                              |
| Gross Weight (kg):         |                              |
| Barcode:                   | 5056211871828                |
| Product Details            |                              |
| Country of Origin:         | Ireland                      |
| Fitting Instruction:       | No                           |
| CE Certification:          |                              |
| FSC Certified Materials:   | Yes                          |
| Colour:                    | Storm Grey                   |
| Construction Method:       | Cam & Wood Dowel             |
| Construction Type:         | Rigid                        |
| Cabinet Finish:            | Mdf Vinyl Textured Woodgrain |
| Fascia Finish:             | Mdf Vinyl Textured Woodgrain |
| Cabinet Thickness (mm):    | 18                           |
| Fascia Thickness (mm):     | 18                           |
| Drawer Included:           | No                           |
| Drawer Type:               | Not Applicable               |
| No of Shelves:             | 1                            |
| Hinge Type:                | 95 Degree Inset Clip-On S/C  |
| Hinge Included:            | Yes                          |
| Adjustable Legs:           | Not Applicable               |
| Fixings Included:          | Not Required                 |
| Handle Style:              | Traditional                  |
| Waste Shroud:              | No                           |
| Handle Included:           | Yes                          |
| Handle Type:               | Knob                         |
|                            |                              |