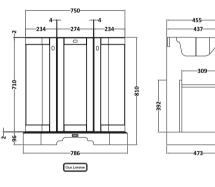

### **Packaging Details**

Barcode: 5056462602622

Sales Code: LON204 Description: 750 3-Door Angled Basin Unit

| Product Dimensions         |                              |
|----------------------------|------------------------------|
|                            | 810                          |
| Height (mm):               | 786                          |
| Width (mm):                | 473                          |
| Depth (mm):                | 32.5                         |
| Nett Weight (kg):          | 32.3                         |
| Packaging Dimensions       |                              |
| Height (mm):               | 850                          |
| Width (mm):                | 805                          |
| Depth (mm):                | 510                          |
| Gross Weight (kg):         | 33                           |
| Packaging Data             |                              |
| Box Colour:                | Brown Cardboard Box          |
| Box Qty:                   | 1                            |
| Label Size:                | 150 x 100                    |
| Label Colour:              | White Label                  |
| Label Qty:                 | 2                            |
| Outer Box Dimensions (If A | Applicable)                  |
| Height (mm):               |                              |
| Width (mm):                |                              |
| Depth (mm):                |                              |
| Gross Weight (kg):         |                              |
| Barcode:                   | 5056211871828                |
| Product Details            |                              |
| Country of Origin:         | Ireland                      |
| Fitting Instruction:       | No                           |
| CE Certification:          |                              |
| FSC Certified Materials:   | Yes                          |
| Colour:                    | Storm Grey                   |
| Construction Method:       | Cam & Wood Dowel             |
| Construction Type:         | Rigid                        |
| Cabinet Finish:            | Mdf Vinyl Textured Woodgrain |
| Fascia Finish:             | Mdf Vinyl Textured Woodgrain |
| Cabinet Thickness (mm):    | 18                           |
| Fascia Thickness (mm):     | 18                           |
| Drawer Included:           | No                           |
| Drawer Type:               | Not Applicable               |
| No of Shelves:             | 1                            |
| Hinge Type:                | 95 Degree Inset Clip-On S/C  |
| Hinge Included:            | Yes                          |
| Adjustable Legs:           | Not Applicable               |
| Fixings Included:          | Not Required                 |
| Handle Style:              | Traditional                  |
| Waste Shroud:              | No                           |
| Handle Included:           | Yes                          |
| Handle Type:               | Knob                         |
|                            |                              |