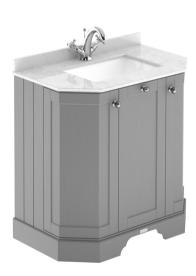

# ROXOR

Sales Code: LOF214 Description: 750 3-Door Angled Unit & Marble Top 3Th

## ROXOR

Sales Code: LOF213 Description: 750 3-Door Angled Unit & Marble Top 3Th

# ROXOR

Sales Code: LOF215 Description: 750 3-Door Angled Unit & Marble Top 3Th

### **Packaging Details**

Barcode: 5056462602622

Sales Code: LON204 Description: 750 3-Door Angled Basin Unit

| Product Dimensions         |                              |
|----------------------------|------------------------------|
|                            | 810                          |
| Height (mm):               | 786                          |
| Width (mm):                | 473                          |
| Depth (mm):                | 32.5                         |
| Nett Weight (kg):          | 32.3                         |
| Packaging Dimensions       |                              |
| Height (mm):               | 850                          |
| Width (mm):                | 805                          |
| Depth (mm):                | 510                          |
| Gross Weight (kg):         | 33                           |
| Packaging Data             |                              |
| Box Colour:                | Brown Cardboard Box          |
| Box Qty:                   | 1                            |
| Label Size:                | 150 x 100                    |
| Label Colour:              | White Label                  |
| Label Qty:                 | 2                            |
| Outer Box Dimensions (If A | Applicable)                  |
| Height (mm):               |                              |
| Width (mm):                |                              |
| Depth (mm):                |                              |
| Gross Weight (kg):         |                              |
| Barcode:                   | 5056211871828                |
| Product Details            |                              |
| Country of Origin:         | Ireland                      |
| Fitting Instruction:       | No                           |
| CE Certification:          |                              |
| FSC Certified Materials:   | Yes                          |
| Colour:                    | Storm Grey                   |
| Construction Method:       | Cam & Wood Dowel             |
| Construction Type:         | Rigid                        |
| Cabinet Finish:            | Mdf Vinyl Textured Woodgrain |
| Fascia Finish:             | Mdf Vinyl Textured Woodgrain |
| Cabinet Thickness (mm):    | 18                           |
| Fascia Thickness (mm):     | 18                           |
| Drawer Included:           | No                           |
| Drawer Type:               | Not Applicable               |
| No of Shelves:             | 1                            |
| Hinge Type:                | 95 Degree Inset Clip-On S/C  |
| Hinge Included:            | Yes                          |
| Adjustable Legs:           | Not Applicable               |
| Fixings Included:          | Not Required                 |
| Handle Style:              | Traditional                  |
| Waste Shroud:              | No                           |
| Handle Included:           | Yes                          |
| Handle Type:               | Knob                         |
|                            |                              |