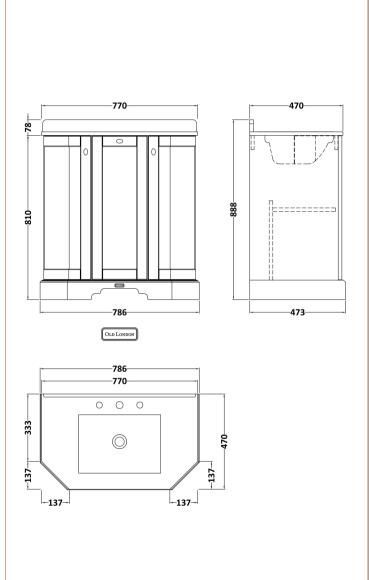

### **Packaging Details**

Barcode: 5056462602622

Sales Code: LON204 Description: 750 3-Door Angled Basin Unit

| Product Dimensions         |                              |
|----------------------------|------------------------------|
|                            | 810                          |
| Height (mm):               | 786                          |
| Width (mm):                | 473                          |
| Depth (mm):                | 32.5                         |
| Nett Weight (kg):          | 32.3                         |
| Packaging Dimensions       |                              |
| Height (mm):               | 850                          |
| Width (mm):                | 805                          |
| Depth (mm):                | 510                          |
| Gross Weight (kg):         | 33                           |
| Packaging Data             |                              |
| Box Colour:                | Brown Cardboard Box          |
| Box Qty:                   | 1                            |
| Label Size:                | 150 x 100                    |
| Label Colour:              | White Label                  |
| Label Qty:                 | 2                            |
| Outer Box Dimensions (If A | Applicable)                  |
| Height (mm):               |                              |
| Width (mm):                |                              |
| Depth (mm):                |                              |
| Gross Weight (kg):         |                              |
| Barcode:                   | 5056211871828                |
| Product Details            |                              |
| Country of Origin:         | Ireland                      |
| Fitting Instruction:       | No                           |
| CE Certification:          |                              |
| FSC Certified Materials:   | Yes                          |
| Colour:                    | Storm Grey                   |
| Construction Method:       | Cam & Wood Dowel             |
| Construction Type:         | Rigid                        |
| Cabinet Finish:            | Mdf Vinyl Textured Woodgrain |
| Fascia Finish:             | Mdf Vinyl Textured Woodgrain |
| Cabinet Thickness (mm):    | 18                           |
| Fascia Thickness (mm):     | 18                           |
| Drawer Included:           | No                           |
| Drawer Type:               | Not Applicable               |
| No of Shelves:             | 1                            |
| Hinge Type:                | 95 Degree Inset Clip-On S/C  |
| Hinge Included:            | Yes                          |
| Adjustable Legs:           | Not Applicable               |
| Fixings Included:          | Not Required                 |
| Handle Style:              | Traditional                  |
| Waste Shroud:              | No                           |
| Handle Included:           | Yes                          |
| Handle Type:               | Knob                         |
|                            |                              |