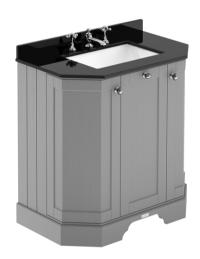

# ROXOR

Sales Code: LOF214 Description: 750 3-Door Angled Unit & Marble Top 3Th

## ROXOR

Sales Code: LOF213 Description: 750 3-Door Angled Unit & Marble Top 3Th

# ROXOR

Sales Code: LOF215 Description: 750 3-Door Angled Unit & Marble Top 3Th

### **Packaging Details**

Barcode: 5056462602622

Sales Code: LON204 Description: 750 3-Door Angled Basin Unit

| Product Dimensions         |                              |
|----------------------------|------------------------------|
|                            | 810                          |
| Height (mm):               | 786                          |
| Width (mm):                | 473                          |
| Depth (mm):                | 32.5                         |
| Nett Weight (kg):          | 32.3                         |
| Packaging Dimensions       |                              |
| Height (mm):               | 850                          |
| Width (mm):                | 805                          |
| Depth (mm):                | 510                          |
| Gross Weight (kg):         | 33                           |
| Packaging Data             |                              |
| Box Colour:                | Brown Cardboard Box          |
| Box Qty:                   | 1                            |
| Label Size:                | 150 x 100                    |
| Label Colour:              | White Label                  |
| Label Qty:                 | 2                            |
| Outer Box Dimensions (If A | Applicable)                  |
| Height (mm):               |                              |
| Width (mm):                |                              |
| Depth (mm):                |                              |
| Gross Weight (kg):         |                              |
| Barcode:                   | 5056211871828                |
| Product Details            |                              |
| Country of Origin:         | Ireland                      |
| Fitting Instruction:       | No                           |
| CE Certification:          |                              |
| FSC Certified Materials:   | Yes                          |
| Colour:                    | Storm Grey                   |
| Construction Method:       | Cam & Wood Dowel             |
| Construction Type:         | Rigid                        |
| Cabinet Finish:            | Mdf Vinyl Textured Woodgrain |
| Fascia Finish:             | Mdf Vinyl Textured Woodgrain |
| Cabinet Thickness (mm):    | 18                           |
| Fascia Thickness (mm):     | 18                           |
| Drawer Included:           | No                           |
| Drawer Type:               | Not Applicable               |
| No of Shelves:             | 1                            |
| Hinge Type:                | 95 Degree Inset Clip-On S/C  |
| Hinge Included:            | Yes                          |
| Adjustable Legs:           | Not Applicable               |
| Fixings Included:          | Not Required                 |
| Handle Style:              | Traditional                  |
| Waste Shroud:              | No                           |
| Handle Included:           | Yes                          |
| Handle Type:               | Knob                         |
|                            |                              |