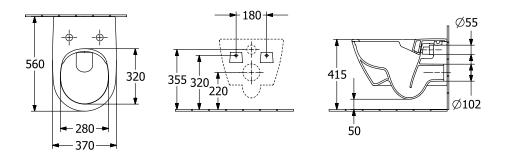

# TECHNICAL DRAWINGS

5614R001

#### 1. POSITION

| Article number                                   | 5614R001                                                                              |
|--------------------------------------------------|---------------------------------------------------------------------------------------|
| Article title                                    | Villeroy & Boch Subway 2.0<br>Washdown toilet, rimless, wall-<br>mounted, White Alpin |
| Product designation                              | Washdown toilet, rimless                                                              |
| Collection                                       | Subway 2.0                                                                            |
| PROJECTS                                         | DESIGN                                                                                |
| Assembly / Assembly type                         | wall-mounted                                                                          |
| Assembly instructions                            | not suitable for installation with flush valves                                       |
| Scope of delivery                                | 1 x washdown toilet, rimless , 1 x<br>fastening set                                   |
| Ordering information                             | Please order toilet seat separately.                                                  |
| Length in mm                                     | 560                                                                                   |
| Width in mm                                      | 370                                                                                   |
| Height in mm                                     | 365                                                                                   |
| Weight in kg                                     | 25,20                                                                                 |
| Suitable for                                     | Concealed cistern                                                                     |
| Innovative flushing technology (with TwistFlush) | No                                                                                    |
| Flush type                                       | Washdown toilet                                                                       |
| Flush volume I                                   | 3 / 4,5                                                                               |
| Outlet / outlet                                  | horizontal outlet                                                                     |
| Wall-mounted - floor-standing                    | wall-mounted                                                                          |
| Leed                                             | 4                                                                                     |
| Material                                         | Sanitary ceramics                                                                     |
| Surface                                          | glossy                                                                                |
| EAN number                                       | 4051202219598                                                                         |