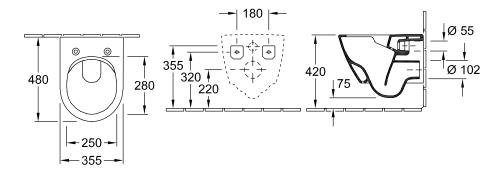

## TECHNICAL DRAWINGS

#### 5606R001

#### 1. POSITION

| Article number                                   | 5606R001                                                                                     |
|--------------------------------------------------|----------------------------------------------------------------------------------------------|
| Article title                                    | Villeroy & Boch Subway 2.0<br>Washdown toilet Compact, rimless,<br>wall-mounted, White Alpin |
| Product designation                              | Washdown toilet Compact, rimless                                                             |
| Collection                                       | Subway 2.0                                                                                   |
| PROJECTS                                         | DESIGN                                                                                       |
| Assembly / Assembly type                         | wall-mounted                                                                                 |
| Assembly instructions                            | not suitable for installation with flush valves                                              |
| Scope of delivery                                | 1 x washdown toilet, rimless , 1 x fastening set                                             |
| Ordering information                             | Please order toilet seat separately.                                                         |
| Length in mm                                     | 480                                                                                          |
| Width in mm                                      | 355                                                                                          |
| Height in mm                                     | 360                                                                                          |
| Weight in kg                                     | 21,90                                                                                        |
| Suitable for                                     | Concealed cistern                                                                            |
| Innovative flushing technology (with TwistFlush) | No                                                                                           |
| Flush type                                       | Washdown toilet                                                                              |
| Flush volume I                                   | 3 / 4,5                                                                                      |
| Outlet / outlet                                  | horizontal outlet                                                                            |
| Wall-mounted - floor-standing                    | wall-mounted                                                                                 |
| Leed                                             | 4                                                                                            |
| Material                                         | Sanitary ceramics                                                                            |
| Surface                                          | glossy                                                                                       |
| EAN number                                       | 4051202346171                                                                                |