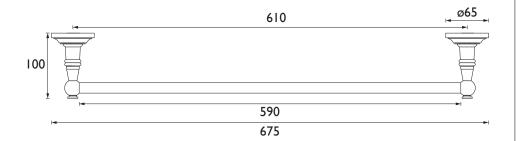

|
| Main Construction Material:  | Brass                                                             |
| Product Orientation:         | Landscape                                                         |
| Adjustable Brackets:         | No                                                                |
| What's in the Box?:          | Ix Towel Rail 2x Backplates, 4x Screws, 4x Wall Plugs, Ix Hex Key |

#### Dimensions (measurements in mm)

#### Features:

- Brass construction to resist rust and humidity in a bathroom environment
- Beautiful traditional styling
- Available in 2 colour finishes to match your brassware
- Concealed fixings

#### **Product Certifications:**

Additional Information:

Variant SKUs:

ACA06 - Clifton Towel Rail Gold



## TECHNICAL DATA SHEET