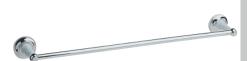

# CLIFTON Accessory Range Clifton Single Towel Rail Chrome

| Specification                |                                                                   |
|------------------------------|-------------------------------------------------------------------|
| Contemporary or Traditional: | Traditional                                                       |
| Main Construction Material:  | Brass                                                             |
| Product Orientation:         | Landscape                                                         |
| Adjustable Brackets:         | No                                                                |
| What's in the Box?:          | Ix Towel Rail 2x Backplates, 4x Screws, 4x Wall Plugs, Ix Hex Key |

#### Features:

- Brass construction to resist rust and humidity in a bathroom environment
- Beautiful traditional styling
- Available in 2 colour finishes to match your brassware
- Concealed fixings