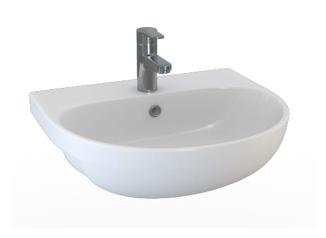

## CLEO 55CM ROUND 1TH SEMI-RECESSED BASIN

\*Tap not included

| Product Code | CLE55RDSRBA1              |
|--------------|---------------------------|
| Weight (Kg)  | 14.1                      |
| Material     | Vitreous China            |
| Tap holes    | 1                         |
| Fixings      | Not included              |
| Extras       | Bottle Trap -<br>BOTRAPCH |

## **Key features:**

- CE Compliant
- Chrome effect overflow ring
- Internal overflow
- Thin lipped design
- Lifetime ceramic guarantee\*

## **Description:**

These thin lipped round modern designed basins are made using the latest fireclay technology, our designers have hand crafted beautiful basins with smooth lines and sharp minimal profiles. Fits into 30cm depth furniture.