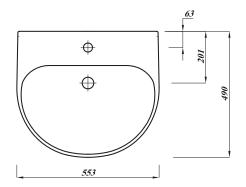

## CLEO 55CM ROUND 1TH SEMI-RECESSED BASIN

\*Tap not included

| Product Code | CLE55RDSRBA1              |
|--------------|---------------------------|
| Weight (Kg)  | 14.1                      |
| Material     | Vitreous China            |
| Tap holes    | 1                         |
| Fixings      | Not included              |
| Extras       | Bottle Trap -<br>BOTRAPCH |

## **Description:**

These thin lipped round modern designed basins are made using the latest fireclay technology, our designers have hand crafted beautiful basins with smooth lines and sharp minimal profiles. Fits into 30cm depth furniture.