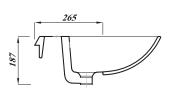

## CLEO 55CM ROUND 1TH SEMI-RECESSED BASIN

\*Tap not included

| Product Code | CLE55RDSRBA1              |
|--------------|---------------------------|
| Weight (Kg)  | 14.1                      |
| Material     | Vitreous China            |
| Tap holes    | 1                         |
| Fixings      | Not included              |
| Extras       | Bottle Trap -<br>BOTRAPCH |

## **Description:**

These thin lipped round modern designed basins are made using the latest fireclay technology, our designers have hand crafted beautiful basins with smooth lines and sharp minimal profiles. Fits into 30cm depth furniture.