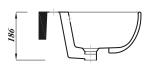

## CLEO 55CM SQUARE 1TH SEMI-RECESSED BASIN

| <b>Product Code</b> | CLE55SQSRBA1                   |
|---------------------|--------------------------------|
| Weight (Kg)         | 14.3                           |
| Material            | Vitreous China                 |
| Tap holes           | 1                              |
| Fixings             | Includes Basin<br>Fixing Clips |
| Extras              | Bottle Trap -<br>BOTRAPCH      |