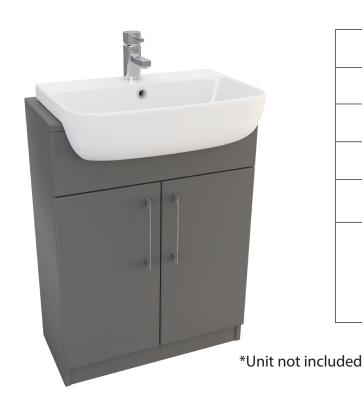

## **Description:**

These thin lipped modern designed basins are made using the latest technology, our designers have hand-crafted beautiful basins with smooth lines and sharp minimal profiles. Fits into 30cm depth furniture.