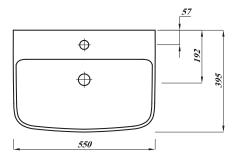

## CLEO 55CM SQUARE 1TH SEMI-RECESSED BASIN

| <b>Product Code</b> | CLE55SQSRBA1                   |
|---------------------|--------------------------------|
| Weight (Kg)         | 14.3                           |
| Material            | Vitreous China                 |
| Tap holes           | 1                              |
| Fixings             | Includes Basin<br>Fixing Clips |
| Extras              | Bottle Trap -<br>BOTRAPCH      |