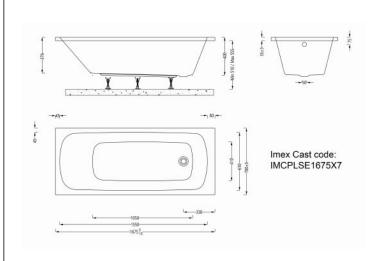

IMCPLSE1675X7

## Imex Cast Reinforced Platto 1675x700 Single Ended Bath

Range: Wave Code: IMCPLSE1675X7

Type: Single Ended Guarantee: 25 years Weight: TBC Capacity: 175 litres