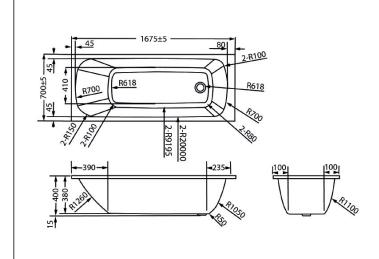

## Imex Premiercast Multi layer Reinforced Platto 1675x700 Single Ended Bath

Range: Platto Code: IMPPLSE1675X7

Type: Single Ended Guarantee: 25 years Weight: 22kg (exc. leg pack) Capacity: 175 litres

Information is provided for guidance only and is non-binding. All measurements are approximate and subject to standard tolerances. We reserve the right to change product specifications without prior notification.