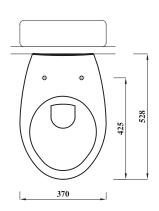

## **CLEO BACK TO WALL PAN**

Shown: Back to wall WC, soft close seat and WC unit: CLERDBTWPA - CLESTSCRDBTW - CLEWCUGW

| Product Code                | CLERDBTWPA                                          |
|-----------------------------|-----------------------------------------------------|
| Outlet                      | Horizontal                                          |
| Weight (Kg)                 | 19.8                                                |
| Fixing kit included         | Yes                                                 |
| Material                    | Vitreous China                                      |
| Flushing Volume (Ltr)       | 6/4ltr standard /<br>Adjustable down<br>to 4/2.6ltr |
| Suitable Lever<br>Cisterns  | BTWLEVCI -<br>BTWPHACI                              |
| Suitable PB<br>Cisterns     | BTWPBCI -<br>BTWCOMPACT2                            |
| Suitable Soft<br>close seat | CLESTSCRDBTW                                        |

### **Description:**

Fill even the smallest space with lots of style. Its clean lines make it a stylish yet practical option when space is at a premium. This pan retains full usability despite its compact dimensions of just 614mm in depth.