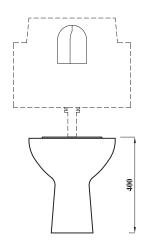

## **CLEO BACK TO WALL PAN**

Shown: Back to wall WC, soft close seat and WC unit: CLERDBTWPA - CLESTSCRDBTW - CLEWCUGW

| Product Code                | CLERDBTWPA                                          |
|-----------------------------|-----------------------------------------------------|
| Outlet                      | Horizontal                                          |
| Weight (Kg)                 | 19.8                                                |
| Fixing kit included         | Yes                                                 |
| Material                    | Vitreous China                                      |
| Flushing Volume (Ltr)       | 6/4ltr standard /<br>Adjustable down<br>to 4/2.6ltr |
| Suitable Lever<br>Cisterns  | BTWLEVCI -<br>BTWPHACI                              |
| Suitable PB<br>Cisterns     | BTWPBCI -<br>BTWCOMPACT2                            |
| Suitable Soft<br>close seat | CLESTSCRDBTW                                        |

### **Description:**

Fill even the smallest space with lots of style. Its clean lines make it a stylish yet practical option when space is at a premium. This pan retains full usability despite its compact dimensions of just 614mm in depth.