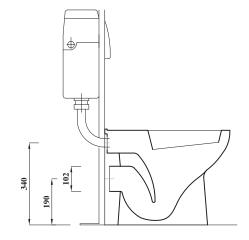

## **CLEO BACK TO WALL PAN**

Shown: Back to wall WC, soft close seat and WC unit: CLERDBTWPA - CLESTSCRDBTW - CLEWCUGW

| Product Code                | CLERDBTWPA                                          |
|-----------------------------|-----------------------------------------------------|
| Outlet                      | Horizontal                                          |
| Weight (Kg)                 | 19.8                                                |
| Fixing kit included         | Yes                                                 |
| Material                    | Vitreous China                                      |
| Flushing Volume (Ltr)       | 6/4ltr standard /<br>Adjustable down<br>to 4/2.6ltr |
| Suitable Lever<br>Cisterns  | BTWLEVCI -<br>BTWPHACI                              |
| Suitable PB<br>Cisterns     | BTWPBCI -<br>BTWCOMPACT2                            |
| Suitable Soft<br>close seat | CLESTSCRDBTW                                        |

#### Special notes

Pan fixes to floor using side fixing bracket supplied with pan.

All dimensions are approximate and subject to normal ceramic variation. Although every effort is made not to change the above product specification, Lecico reserve the right to do so without prior notification if necessary. \*Against manufacturers defects. Full information on guarantees available upon request.