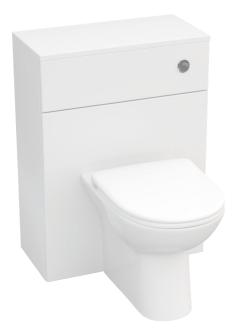

## **CLEO BACK TO WALL PAN**

Shown: Back to wall WC, soft close seat and WC unit: CLERDBTWPA - CLESTSCRDBTW - CLEWCUGW

| Product Code                | CLERDBTWPA                                          |
|-----------------------------|-----------------------------------------------------|
| Outlet                      | Horizontal                                          |
| Weight (Kg)                 | 19.8                                                |
| Fixing kit included         | Yes                                                 |
| Material                    | Vitreous China                                      |
| Flushing Volume (Ltr)       | 6/4ltr standard /<br>Adjustable down<br>to 4/2.6ltr |
| Suitable Lever<br>Cisterns  | BTWLEVCI -<br>BTWPHACI                              |
| Suitable PB<br>Cisterns     | BTWPBCI -<br>BTWCOMPACT2                            |
| Suitable Soft<br>close seat | CLESTSCRDBTW                                        |

### **Description:**

Fill even the smallest space with lots of style. Its clean lines make it a stylish yet practical option when space is at a premium. This pan retains full usability despite its compact dimensions of just 614mm in depth.