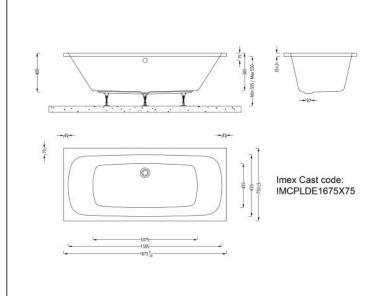

## Imex Cast Reinforced Platto 1675x750 Double Ended Bath

Range: Platto Code: IMCPLDE1675X75

Type: Double Ended Guarantee: 25 years Weight: TBC Capacity: 185 litres