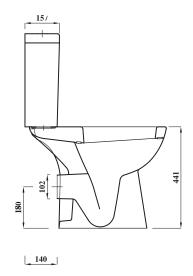

## **Description:**

This comfort height round pan is a modern luxury toilet with an additional 50-60mm of height, making it more comfortable option. This pan is also short projection at just 615mm depth. Floor fixing not included, use code SFIX.