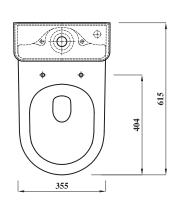

## **Description:**

This comfort height round pan is a modern luxury toilet with an additional 50-60mm of height, making it more comfortable option. This pan is also short projection at just 615mm depth. Floor fixing not included, use code SFIX.