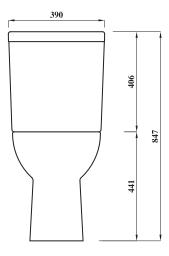

## **Description:**

This comfort height round pan is a modern luxury toilet with an additional 50-60mm of height, making it more comfortable option. This pan is also short projection at just 615mm depth. Floor fixing not included, use code SFIX.