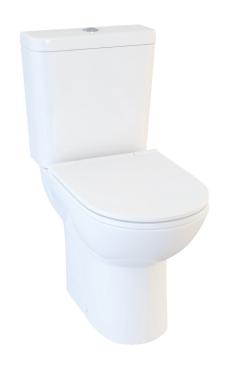

## CLEO ROUND COMFORT HEIGHT PAN

| Product Code                                    | CLERDCOMCCPA                                        |
|-------------------------------------------------|-----------------------------------------------------|
| Outlet                                          | Horizontal                                          |
| Weight (Kg)                                     | 19.9                                                |
| Fixing kit included                             | No                                                  |
| Material                                        | Vitreous China                                      |
| Flushing Volume (Ltr)                           | 6/4ltr standard /<br>Adjustable down<br>to 4/2.6ltr |
| Suitable Cistern &<br>Skinny Soft Close<br>Seat | CLEWHCMFPCI -<br>CLESTSCRDCHCC                      |

## **Description:**

This comfort height round pan is a modern luxury toilet with an additional 50-60mm of height, making it more comfortable option. This pan is also short projection at just 615mm depth. Floor fixing not included, use code SFIX.