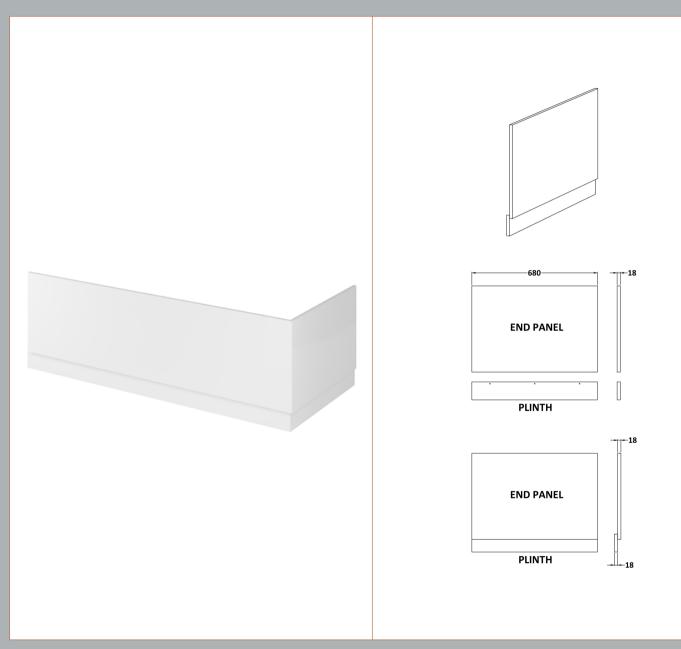

| Product Dimensions         |                               |
|----------------------------|-------------------------------|
| Height (mm):               | 560                           |
| Width (mm):                | 680                           |
| Depth (mm):                | 36                            |
| Nett Weight (kg):          | 8.5                           |
| Packaging Dimensions       | 0.5                           |
|                            | 20                            |
| Height (mm):               | 30                            |
| Width (mm):                | 590<br>710                    |
| Depth (mm):                | 8.5                           |
| Gross Weight (kg):         | 6.5                           |
| Packaging Data             |                               |
| Box Colour:                | Brown Cardboard Box - Printed |
| Box Qty:                   | 1                             |
| Label Size:                | 100 x 50                      |
| Label Colour:              | White Label                   |
| Label Qty:                 | 0                             |
| Outer Box Dimensions (If A | Applicable)                   |
| Height (mm):               |                               |
| Width (mm):                |                               |
| Depth (mm):                |                               |
| Gross Weight (kg):         |                               |
| Barcode:                   | 5055275827031                 |
| Product Details            |                               |
| Country of Origin:         | China                         |
| Fitting Instruction:       | No                            |
| CE Certification:          | N/A                           |
| FSC Certified Materials:   | Yes                           |
| Colour:                    | Gloss White                   |
| Construction Method:       | Screws Only                   |
| Construction Type:         | Flat-Pack                     |
| Cabinet Finish:            | Not Applicable                |
| Fascia Finish:             | Mdf Painted Gloss             |
| Cabinet Thickness (mm):    |                               |
| Fascia Thickness (mm):     | 18                            |
| Drawer Included:           | Not Applicable                |
| Drawer Type:               | Not Applicable                |
| No of Shelves:             | Not Applicable                |
| Hinge Type:                | Not Applicable                |
| Hinge Included:            | Not Applicable                |
| Adjustable Legs:           | Not Applicable                |
| Fixings Included:          | Yes                           |
| Handle Style:              | Not Applicable                |
| Waste Shroud:              | Not Applicable                |
| Handle Included:           | Not Applicable                |
| Handle Type:               | Not Applicable                |
|                            |                               |