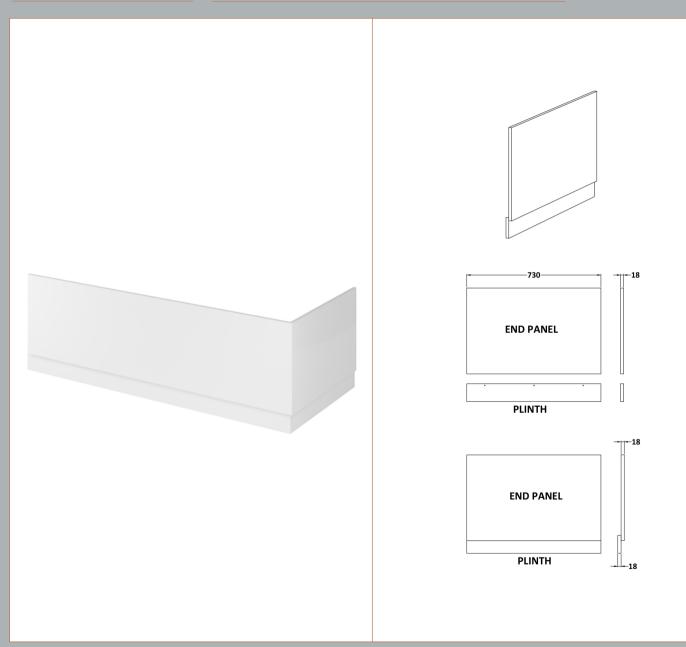

| <b>Product Dimensions</b>            |                               |
|--------------------------------------|-------------------------------|
| Height (mm):                         | 560                           |
| Width (mm):                          | 730                           |
| Depth (mm):                          | 36                            |
| Nett Weight (kg):                    | 8.6                           |
| <b>Packaging Dimensions</b>          |                               |
| Height (mm):                         | 30                            |
| Width (mm):                          | 590                           |
| Depth (mm):                          | 760                           |
| Gross Weight (kg):                   | 8.9                           |
| Packaging Data                       |                               |
| Box Colour:                          | Brown Cardboard Box - Printed |
| Box Qty:                             | 1                             |
| Label Size:                          | 100 x 50                      |
| Label Colour:                        | White Label                   |
| Label Qty:                           | 0                             |
| Outer Box Dimensions (If Applicable) |                               |
| Height (mm):                         |                               |
| Width (mm):                          |                               |
| Depth (mm):                          |                               |
| Gross Weight (kg):                   |                               |
| Barcode:                             | 5055275827055                 |
| <b>Product Details</b>               |                               |
| Country of Origin:                   | China                         |
| Fitting Instruction:                 | No                            |
| CE Certification:                    | N/A                           |
| FSC Certified Materials:             | Yes                           |
| Colour:                              | Gloss White                   |
| Construction Method:                 | Screws Only                   |
| Construction Type:                   | Flat-Pack                     |
| Cabinet Finish:                      | Not Applicable                |
| Fascia Finish:                       | Mdf Painted Gloss             |
| Cabinet Thickness (mm):              |                               |
| Fascia Thickness (mm):               | 18                            |
| Drawer Included:                     | Not Applicable                |
| Drawer Type:                         | Not Applicable                |
| No of Shelves:                       | Not Applicable                |
| Hinge Type:                          | Not Applicable                |
| Hinge Included:                      | Not Applicable                |
| Adjustable Legs:                     | Not Applicable                |
| Fixings Included:                    | Yes                           |
| Handle Style:                        | Not Applicable                |
| Waste Shroud:                        | Not Applicable                |
| Handle Included:                     | Not Applicable                |