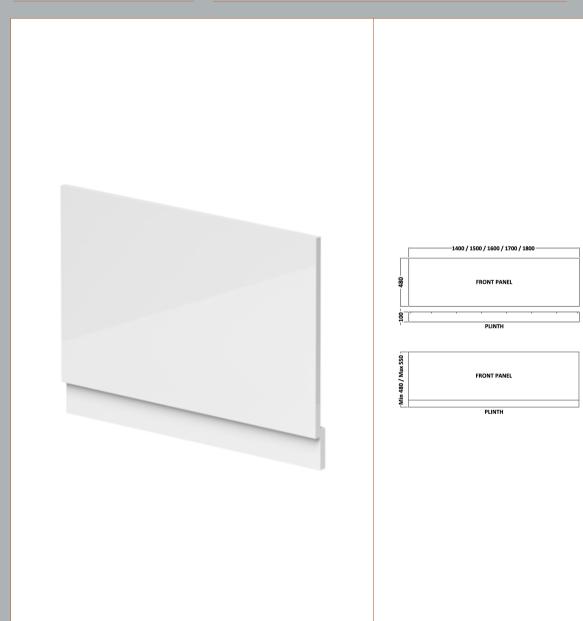

## TECHNICAL DATA SHEET

Sales Code: BPR113 **Description:** 800 End Panel (2 Piece)

| ~700 / 750 / 800 |  |
|------------------|--|
| END PANEL        |  |
| PLINTH           |  |
| -700 / 750 / 800 |  |
| END PANEL        |  |
| PLINTH           |  |