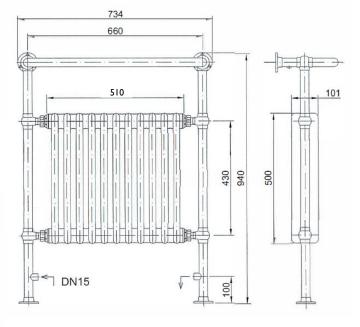

**Supply:** Suitable for closed central

heating systems

Output:2340 BTU (686 Watts)Valve Centres:510mm (with valves)

590mm (without valves)

**Dimensions for** 940 (H) mm, 674 (W) mm, 128 (D)

Fitting: mm