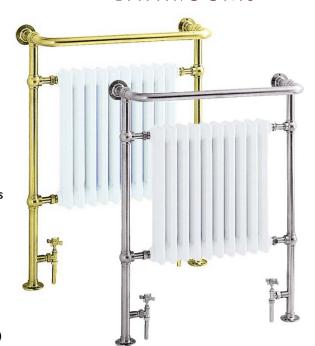

#### Clifton

**Heated Towel Rail** 

### **Product** Specification

Product Codes & Finishes: AHC73 (Chrome/White)

AHA73 (Antique Gold/White)

Classic

**Product Type:** Body is of Steel Construction and is

Construction: designed to conform to BS EN 442