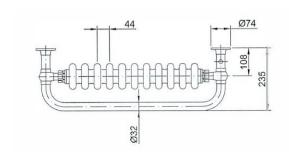

**Supply:** Suitable for closed central

heating systems

Output:2340 BTU (686 Watts)Valve Centres:510mm (with valves)

590mm (without valves)

**Dimensions for** 940 (H) mm, 674 (W) mm, 128 (D)

Fitting: mm