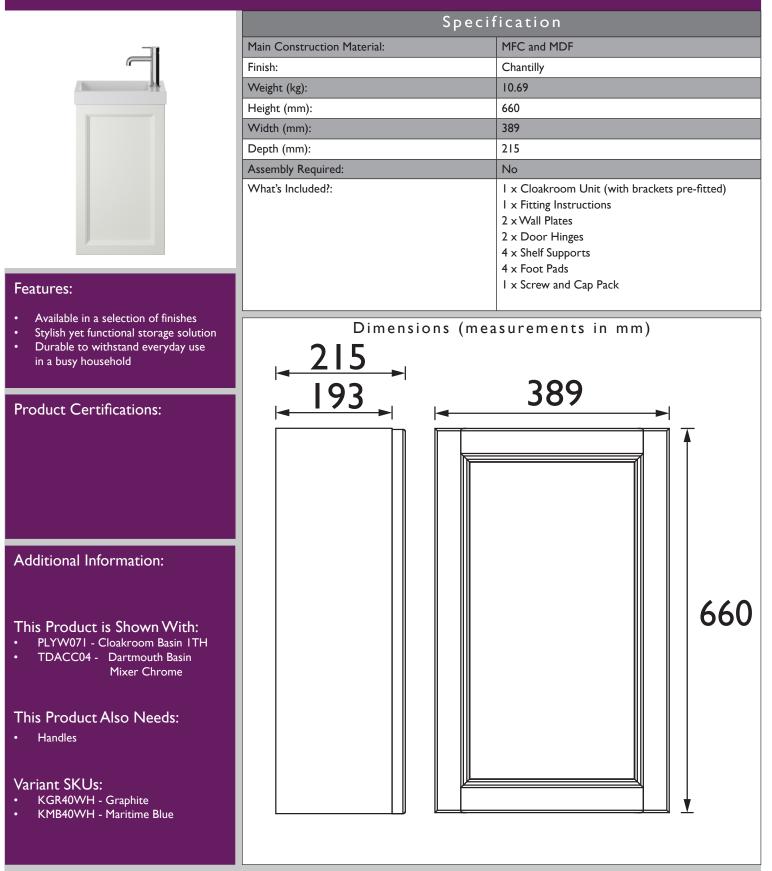

## KCH40WH

## CAVERSHAM Furniture Range

## Caversham 400mm Wall Hung Cloakroom Unit

- Chantilly



## TECHNICAL DATA SHEET



Heritage Bathrooms, Birch Coppice Business Park, Dordon, Tamworth, B78 ISG. Telephone: 0330 026 8503. Web Site: www.heritagebathrooms.com Email: technical@heritagebathrooms.com. All of our products are covered by a guarantee. Most include both parts and labour. Please note that guarantees are only valid with a proof of purchase. Our guarantees apply to products in domestic use. Any products in commercial use carry a guarantee of I year. See www.heritagebathrooms.com/warranty for more information. The information contained on this page was correct at date of issue. Fitting Dimensions are provided as a guide only. Some variation may occur due to manufacturing tolerances. Heritage Bathrooms pursues a policy of continuous improvement in design and performance of it