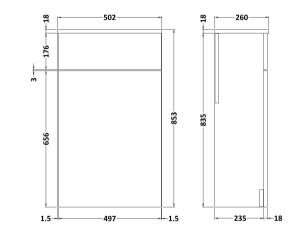

ROXOR

Sales Code: MOE142

Description: 500 W.C. Unit

| Product Dimensions         |                               |
|----------------------------|-------------------------------|
| Height (mm):               | 853                           |
| Width (mm):                | 500                           |
| Depth (mm):                | 260                           |
| Nett Weight (kg):          | 11                            |
| Packaging Dimensions       |                               |
| Height (mm):               | 875                           |
| Width (mm):                | 522                           |
| Depth (mm):                | 280                           |
| Gross Weight (kg):         | 11.5                          |
| Packaging Data             |                               |
| Box Colour:                | Brown Cardboard Box - Printed |
| Box Qty:                   | 0                             |
| Label Size:                | 0 x 0                         |
| Label Colour:              | White Label                   |
| Label Qty:                 | 2                             |
| Outer Box Dimensions (If A | Applicable)                   |
| Height (mm):               | Fr                            |
| Width (mm):                |                               |
| Depth (mm):                |                               |
| Gross Weight (kg):         |                               |
| Barcode:                   | 5055275881019                 |
| Product Details            |                               |
| Country of Origin:         | China                         |
| Fitting Instruction:       | No                            |
| CE Certification:          | N/A                           |
| FSC Certified Materials:   | Yes                           |
| Colour:                    | Gloss White                   |
| Construction Method:       | Cam & Wood Dowel              |
| Construction Type:         | Rigid                         |
| Cabinet Finish:            | MFC Painted Gloss             |
| Fascia Finish:             | Mdf Painted Gloss             |
| Cabinet Thickness (mm):    | 16                            |
| Fascia Thickness (mm):     | 18                            |
| Drawer Included:           | No                            |
| Drawer Type:               | Not Applicable                |
| No of Shelves:             | Not Applicable                |
| Hinge Type:                | Not Applicable                |
| Hinge Included:            | Not Applicable                |
| Adjustable Legs:           | No, Not Required              |
| Fixings Included:          | Yes                           |
| Handle Style:              | Not Applicable                |
| Waste Shroud:              | Not Applicable                |
| Handle Included:           | Not Applicable                |
| Handle Type:               | Not Applicable                |