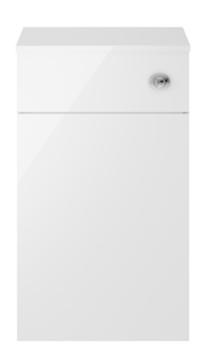

ROXOR

Sales Code: MOE142

Description: 500 W.C. Unit

| Product Dimensions         |                               |
|----------------------------|-------------------------------|
| Height (mm):               | 853                           |
| Width (mm):                | 500                           |
| Depth (mm):                | 260                           |
| Nett Weight (kg):          | 11                            |
| Packaging Dimensions       |                               |
| Height (mm):               | 875                           |
| Width (mm):                | 522                           |
| Depth (mm):                | 280                           |
| Gross Weight (kg):         | 11.5                          |
| Packaging Data             |                               |
| Box Colour:                | Brown Cardboard Box - Printed |
| Box Qty:                   | 0                             |
| Label Size:                | 0 x 0                         |
| Label Colour:              | White Label                   |
| Label Qty:                 | 2                             |
| Outer Box Dimensions (If A | Applicable)                   |
| Height (mm):               | Fr                            |
| Width (mm):                |                               |
| Depth (mm):                |                               |
| Gross Weight (kg):         |                               |
| Barcode:                   | 5055275881019                 |
| Product Details            |                               |
| Country of Origin:         | China                         |
| Fitting Instruction:       | No                            |
| CE Certification:          | N/A                           |
| FSC Certified Materials:   | Yes                           |
| Colour:                    | Gloss White                   |
| Construction Method:       | Cam & Wood Dowel              |
| Construction Type:         | Rigid                         |
| Cabinet Finish:            | MFC Painted Gloss             |
| Fascia Finish:             | Mdf Painted Gloss             |
| Cabinet Thickness (mm):    | 16                            |
| Fascia Thickness (mm):     | 18                            |
| Drawer Included:           | No                            |
| Drawer Type:               | Not Applicable                |
| No of Shelves:             | Not Applicable                |
| Hinge Type:                | Not Applicable                |
| Hinge Included:            | Not Applicable                |
| Adjustable Legs:           | No, Not Required              |
| Fixings Included:          | Yes                           |
| Handle Style:              | Not Applicable                |
| Waste Shroud:              | Not Applicable                |
| Handle Included:           | Not Applicable                |
| Handle Type:               | Not Applicable                |