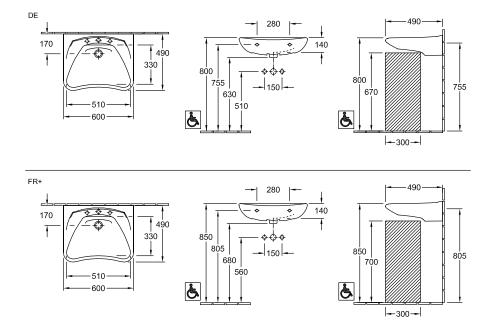

anitary ceramics                                                                                         |
| Surface                             | glossy                                                                                                    |
| Colour name                         | White Alpin                                                                                               |
| With overflow                       | Yes                                                                                                       |
| EAN number                          | 4022693430090                                                                                             |

## COLOUR

#### COLOUR DESIGNATION



White Alpin



PROJECTS

# TECHNICAL DRAWINGS

#### 71196301