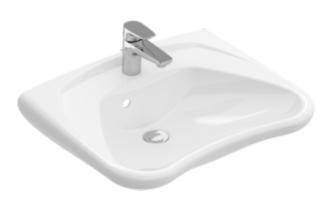

#### 1. POSITION

| Article number                      | 71196301                                                                                                  |
|-------------------------------------|-----------------------------------------------------------------------------------------------------------|
| Article title                       | Villeroy & Boch ViCare Washbasin<br>ViCare, 600 x 490 x 210 mm, White<br>Alpin, with overflow, unpolished |
| Product designation                 | Washbasin ViCare                                                                                          |
| Collection                          | ViCare                                                                                                    |
| PROJECTS                            | START                                                                                                     |
| Assembly / Assembly type            | wall-mounted                                                                                              |
| Scope of delivery                   | $1 \ x$ washbasin , $1 \ x$ overflow fitting                                                              |
| Length in mm                        | 490                                                                                                       |
| Width in mm                         | 600                                                                                                       |
| Height in mm                        | 210                                                                                                       |
| Interior depth                      | 140                                                                                                       |
| Weight in kg                        | 18,56                                                                                                     |
| Number of tap holes punched through | 1                                                                                                         |
| Number of tap holes pre-drilled     | 2                                                                                                         |
| Position of drill hole              | central tap hole punched out                                                                              |
| express delivery                    | No                                                                                                        |
| Suitable for                        | 3-hole mixer, Accessible application                                                                      |
| Material                            | Sanitary ceramics                                                                                         |
| Surface                             | glossy                                                                                                    |
| Colour name                         | White Alpin                                                                                               |
| With overflow                       | Yes                                                                                                       |
| EAN number                          | 4022693430090                                                                                             |