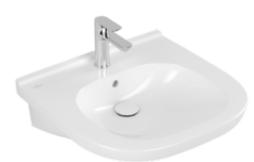

#### 1. POSITION

| Article number                      | 41195501                                                                                                  |
|-------------------------------------|-----------------------------------------------------------------------------------------------------------|
| Article title                       | Villeroy & Boch ViCare Washbasin<br>ViCare, 555 x 540 x 195 mm, White<br>Alpin, with overflow, unpolished |
| Product designation                 | Washbasin ViCare                                                                                          |
| Collection                          | ViCare                                                                                                    |
| PROJECTS                            | START                                                                                                     |
| Assembly / Assembly type            | wall-mounted                                                                                              |
| Scope of delivery                   | 1 x washbasin                                                                                             |
| Length in mm                        | 540                                                                                                       |
| Width in mm                         | 555                                                                                                       |
| Height in mm                        | 195                                                                                                       |
| Interior depth                      | 100                                                                                                       |
| Weight in kg                        | 17,00                                                                                                     |
| Number of tap holes punched through | 1                                                                                                         |
| Number of tap holes pre-drilled     | 2                                                                                                         |
| Position of drill hole              | central tap hole punched out                                                                              |
| express delivery                    | No                                                                                                        |
| Suitable for                        | 3-hole mixer, Accessible application                                                                      |
| Material                            | Sanitary ceramics                                                                                         |
| Surface                             | glossy                                                                                                    |
| Colour name                         | White Alpin                                                                                               |
| With overflow                       | Yes                                                                                                       |
| EAN number                          | 4051202306137                                                                                             |