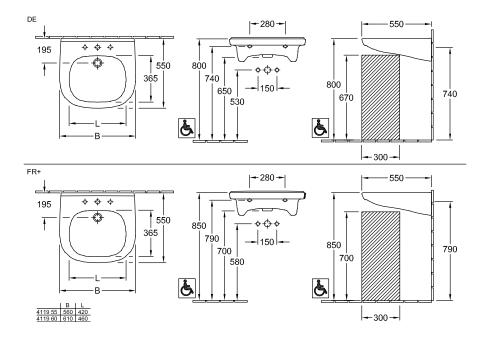

Sanitary ceramics                                                                                         |
| Surface                             | glossy                                                                                                    |
| Colour name                         | White Alpin                                                                                               |
| With overflow                       | Yes                                                                                                       |
| EAN number                          | 4051202305901                                                                                             |

## COLOUR

### COLOUR DESIGNATION



White Alpin



PROJECTS

# TECHNICAL DRAWINGS

### 41196001