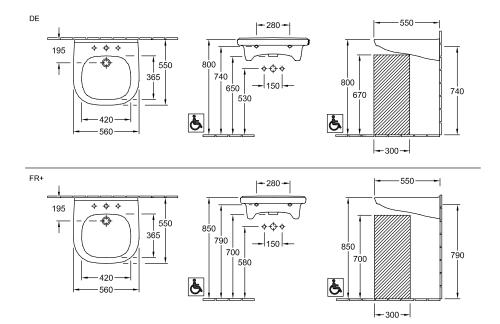

Sanitary ceramics                                                                                         |
| Surface                             | glossy                                                                                                    |
| Colour name                         | White Alpin                                                                                               |
| With overflow                       | Yes                                                                                                       |
| EAN number                          | 4051202306137                                                                                             |

## COLOUR

### COLOUR DESIGNATION



White Alpin



PROJECTS

## TECHNICAL DRAWINGS

### 41195501



### WASHBASINS VICARE

## PRODUCT INFORMATION

#### 1. POSITION



| Article number                      | 41196001                                                                                                  |
|-------------------------------------|-----------------------------------------------------------------------------------------------------------|
| Article title                       | Villeroy & Boch ViCare Washbasin<br>ViCare, 600 x 550 x 195 mm, White<br>Alpin, with overflow, unpolished |
| Product designation                 | Washbasin ViCare                                                                                          |
| Collection                          | ViCare