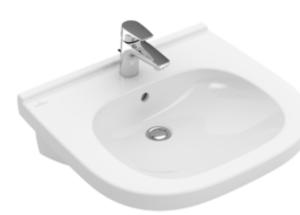

#### 1. POSITION

| Article number                      | 41196001                                                                                                  |
|-------------------------------------|-----------------------------------------------------------------------------------------------------------|
| Article title                       | Villeroy & Boch ViCare Washbasin<br>ViCare, 600 x 550 x 195 mm, White<br>Alpin, with overflow, unpolished |
| Product designation                 | Washbasin ViCare                                                                                          |
| Collection                          | ViCare                                                                                                    |
| PROJECTS                            | START                                                                                                     |
| Assembly / Assembly type            | wall-mounted                                                                                              |
| Scope of delivery                   | 1 x washbasin                                                                                             |
| Length in mm                        | 550                                                                                                       |
| Width in mm                         | 600                                                                                                       |
| Height in mm                        | 195                                                                                                       |
| Interior depth                      | 100                                                                                                       |
| Weight in kg                        | 18,80                                                                                                     |
| Number of tap holes punched through | 1                                                                                                         |
| Number of tap holes pre-drilled     | 2                                                                                                         |
| Position of drill hole              | central tap hole punched out                                                                              |
| express delivery                    | No                                                                                                        |
| Suitable for                        | 3-hole mixer, Accessible application                                                                      |
| Material                            | Sanitary ceramics                                                                                         |
| Surface                             | glossy                                                                                                    |
| Colour name                         | White Alpin                                                                                               |
| With overflow                       | Yes                                                                                                       |
| EAN number                          | 4051202305901                                                                                             |