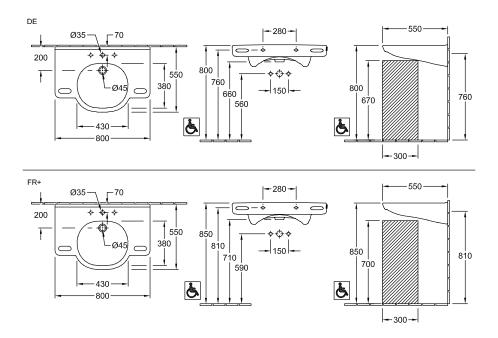

| Sanitary ceramics                                                                                         |
| Surface                             | glossy                                                                                                    |
| Colour name                         | White Alpin                                                                                               |
| With overflow                       | Yes                                                                                                       |
| EAN number                          | 4051202306083                                                                                             |

# COLOUR

#### **COLOUR DESIGNATION**



White Alpin



# TECHNICAL DRAWINGS

####