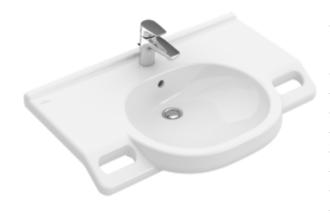

#### 1. POSITION

| Article number                      | 41208001                                                                                                  |
|-------------------------------------|-----------------------------------------------------------------------------------------------------------|
| Article title                       | Villeroy & Boch ViCare Washbasin<br>ViCare, 810 x 560 x 185 mm, White<br>Alpin, with overflow, unpolished |
| Product designation                 | Washbasin ViCare                                                                                          |
| Collection                          | ViCare                                                                                                    |
| PROJECTS                            | START                                                                                                     |
| Assembly / Assembly type            | wall-mounted                                                                                              |
| Scope of delivery                   | 1 x washbasin                                                                                             |
| Length in mm                        | 560                                                                                                       |
| Width in mm                         | 810                                                                                                       |
| Height in mm                        | 185                                                                                                       |
| Interior depth                      | 100                                                                                                       |
| Weight in kg                        | 21,60                                                                                                     |
| Number of tap holes punched through | 1                                                                                                         |
| Number of tap holes pre-drilled     | 2                                                                                                         |
| Position of drill hole              | central tap hole punched out                                                                              |
| express delivery                    | No                                                                                                        |
| Suitable for                        | 3-hole mixer, Accessible application                                                                      |
| Material                            | Sanitary ceramics                                                                                         |
| Surface                             | glossy                                                                                                    |
| Colour name                         | White Alpin                                                                                               |
| With overflow                       | Yes                                                                                                       |
| EAN number                          | 4051202306083                                                                                             |