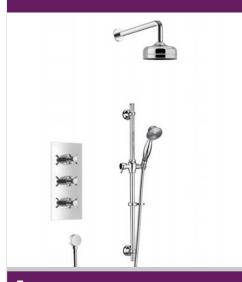

# DAWLISH Shower Range

Dawlish Concealed Valve with Twin Integral Stopcocks
Deluxe Fixed Head and Flexible Kit Chrome

### Features:

- Optimised for UK market, designed to work at pressure range of 0.2 - 5.0bar
- Thermostatic temperature control and automatic stop prevent surges of hot or cold water
- Performance Flow to provide a drenching experience
- Smallest recessed valve on the market, will fit into a 35mm cavity space
- Large 6" shower rose

#### Additional Information:

| Specification                            |                                                     |  |  |  |  |
|------------------------------------------|-----------------------------------------------------|--|--|--|--|
| Finish/Colour:                           | Chrome Plated                                       |  |  |  |  |
| Main Construction Material:              | Brass                                               |  |  |  |  |
| No of Controls:                          | 3                                                   |  |  |  |  |
| Shower Type:                             | Recessed Dual Control                               |  |  |  |  |
| Shower Head Type:                        | Fixed Head & Single Function Handset                |  |  |  |  |
| Shower Kit:                              | Rigid Riser with Fixed Head                         |  |  |  |  |
| Valve/Cartridge Type:                    | 3/4" Ceramic Disc Valve - 1/4 turn                  |  |  |  |  |
| Maximum Hot Water Supply Temperature °C: | 65                                                  |  |  |  |  |
| Plumbing System Suitability:             | Suitable for all plumbing systems, ideally balanced |  |  |  |  |
| Minimum Dynamic Pressure (bar):          | 0.2                                                 |  |  |  |  |
| Maximum Dynamic Pressure (bar):          | 5                                                   |  |  |  |  |
| Maximum Static Pressure (bar):           | 10                                                  |  |  |  |  |
| Connection Inlet:                        | 15mm Compression                                    |  |  |  |  |
| Connection Outlet:                       | G I/2"                                              |  |  |  |  |
| Isolation Valve Included:                | No                                                  |  |  |  |  |
| Check Valve Included:                    | Yes                                                 |  |  |  |  |