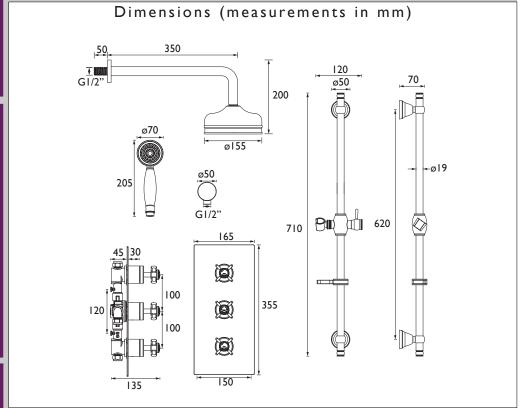

#### Additional Information:

| Specification                            |                                                     |  |  |  |  |
|------------------------------------------|-----------------------------------------------------|--|--|--|--|
| Finish/Colour:                           | Chrome Plated                                       |  |  |  |  |
| Main Construction Material:              | Brass                                               |  |  |  |  |
| No of Controls:                          | 3                                                   |  |  |  |  |
| Shower Type:                             | Recessed Dual Control                               |  |  |  |  |
| Shower Head Type:                        | Fixed Head & Single Function Handset                |  |  |  |  |
| Shower Kit:                              | Rigid Riser with Fixed Head                         |  |  |  |  |
| Valve/Cartridge Type:                    | 3/4" Ceramic Disc Valve - 1/4 turn                  |  |  |  |  |
| Maximum Hot Water Supply Temperature °C: | 65                                                  |  |  |  |  |
| Plumbing System Suitability:             | Suitable for all plumbing systems, ideally balanced |  |  |  |  |
| Minimum Dynamic Pressure (bar):          | 0.2                                                 |  |  |  |  |
| Maximum Dynamic Pressure (bar):          | 5                                                   |  |  |  |  |
| Maximum Static Pressure (bar):           | 10                                                  |  |  |  |  |
| Connection Inlet:                        | 15mm Compression                                    |  |  |  |  |
| Connection Outlet:                       | G I/2"                                              |  |  |  |  |
| Isolation Valve Included:                | No                                                  |  |  |  |  |
| Check Valve Included:                    | Yes                                                 |  |  |  |  |