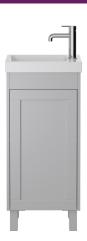

# LYDG4034

LYNTON Furniture Range Lynton 400mm Cloakroom Unit Floorstanding - Dove Grey

| Specification                    |                          |
|----------------------------------|--------------------------|
| Main Construction Material:      | MDF                      |
| Finish:                          | Dove Grey                |
| Weight (kg):                     | 9.40                     |
| Weight Including Packaging (kg): | 10.96                    |
| Assembly Required:               | Yes                      |
| What's Included?:                | I x Vanity Unit          |
|                                  | 4 x Plastic Legs         |
|                                  | 16 x Leg Screws          |
|                                  | I x Fitting Instructions |
|                                  |                          |

## Features:

- Available in a selection of finishes
- Stylish yet functional storage solution
- A selection of handles to choose from to personalise your design

**Product Certifications:** 

Additional Information: