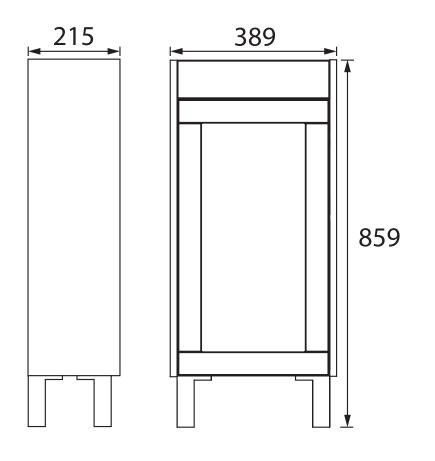

|
| Weight Including Packaging (kg): | 10.96                    |
| Assembly Required:               | Yes                      |
| What's Included?:                | I x Vanity Unit          |
|                                  | 4 x Plastic Legs         |
|                                  | 16 x Leg Screws          |
|                                  | I x Fitting Instructions |
|                                  |                          |

## Dimensions (measurements in mm)

## Features:

- Available in a selection of finishes
- Stylish yet functional storage solution
- A selection of handles to choose from to personalise your design

**Product Certifications:** 

Additional Information:

This Product Also Needs: Handles PLYW071

Variant SKUs: LYCG4034 LYMB4034



# **TECHNICAL DATA SHEET**